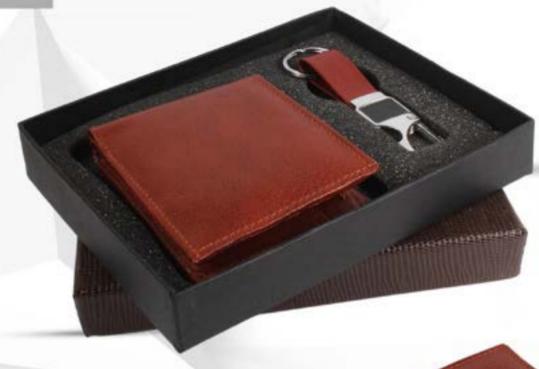

#### 3-IN-1 SET (BROWN CHANGER)

CODE:- GE-308 GENTS WALLET LADIES WALET KEY RING