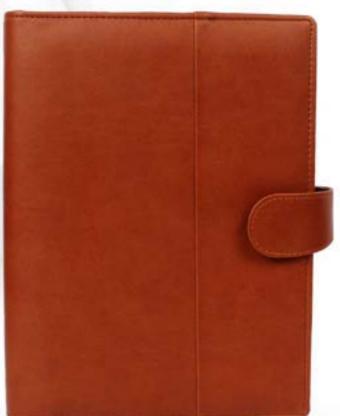

TAN) CODE:- GE-353





NOTEBOOK (LOOP BLACK)



# **NOTEBOOKS** NOTEBOOK (LOOP TAN) CODE:- GE-357

### **NOTEBOOKS** NOTEBOOK (BIG FIT BLUE) CODE:- GE-358





#### NOTEBOOK (WATCH BLACK)









NOTEBOOK (ATM GREY)





### **NOTEBOOKS** NOTEBOOK (POCKET GREEN) CODE:- GE-364

### **NOTEBOOKS** NOTEBOOK (POCKET TAN) CODE:- GE-365



NOTEBOOK (SOFT BLUE)





NOTEBOOK (SOFT GREY)



### **NOTEBOOKS** NOTEBOOK (SOFT TAN) CODE:- GE-368

### **NOTEBOOKS** NOTEBOOK (SOFT BLACK) CODE:- GE-369



### **ORGANISER**





#### BUSINESS ORGANISER (LEATHERITE)

CODE:- GE-370

COLOR: BLACK BROWN





### **ORGANISER**





#### **BUSINESS ORGANISER** (LEATHERITE STRIP)

CODE:- GE-371

COLOR: BLACK BROWN







### **BUSINESS ORGANISER** (LEATHERITE LOOP COL)

CODE:- GE-372

COLOR: BLUE / GREY









#### **BUSINESS ORGANISER** (LEATHERITE FLAP)

CODE:- GE-373

COLOR: BLACK / TAN







#### **BUSINESS ORGANISER (LEATHERITE CHESS)**

CODE:- GE-374

COLOR: BLACK / RED







#### **BUSINESS ORGANISER** (LEATHERITE PATTI)

CODE:- GE-375 COLOR: BLACK







#### **BUSINESS ORGANISER (LEATHERITE BROWN)**

CODE:- GE-376 COLOR: BROWN







#### **BUSINESS ORGANISER (LEATHERITE GOAT)**

CODE:- GE-377 COLOR: BROWN







#### BUSINESS ORGANISER (NDM LEATHER)

CODE:- GE-378 COLOR: BROWN







#### **EXCUTIVE ORGANISER** (LEATHERITE CHANGER)

CODE:- GE-379

COLOR: BLACK / BROWN









#### **EXCUTIVE ORGANISER** (LEATHERITE STRIP)

CODE:- GE-380

COLOR: BLACK / BROWN









## **EXCUTIVE ORGANISER** (LEATHERITE LOOP COL)

CODE:- GE-381

COLOR: BLUE / GREY







#### **EXCUTIVE ORGANISER