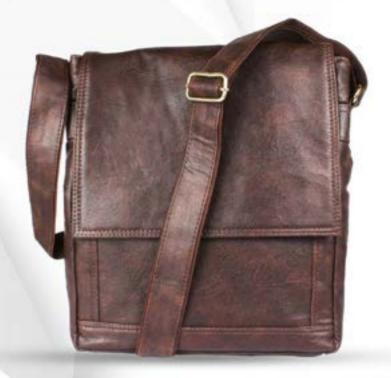

PLANNER (POWER BANK WITH WIRELESS CHARGER)

CODE:- GE-425

PLANNER (POWERBANK + LOGO LOOP)

CODE:- GE-426 (A)

PLANNER (POWERBANK + LAMP)
CODE:- GE-426 (B)

SMALL BAG (BROWN)

SMALL BAG (TAN)

MESSENGER BAG (BROWN)

MESSENAGER BAG (BROWN)

MESSENGER BAG (BLACK)

**EXECUTIVE BAG** (LEATHERITE BUNAI)

**EXECUTIVE BAG (LEATHERITE BROWN)** 

**EXECUTIVE BAG (LEATHERITE BROWN)** 