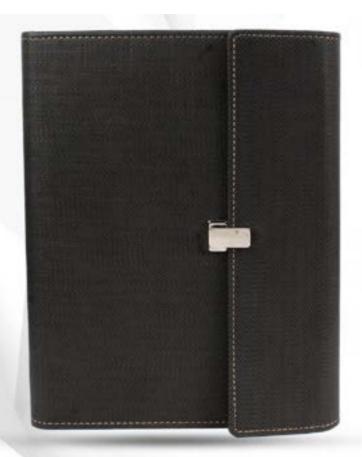

#### **EXCUTIVE ORGANISER** (LEATHERITE STRIP)

CODE:- GE-380

COLOR: BLACK / BROWN









## **EXCUTIVE ORGANISER** (LEATHERITE LOOP COL)

CODE:- GE-381

COLOR: BLUE / GREY







#### **EXCUTIVE ORGANISER** (LEATHERITE FLAP)

CODE:- GE-382

COLOR: BLACK / BROWN









#### **EXCUTIVE ORGANISER** (LEATHERITE CHESS)

CODE:- GE-383

COLOR: BLACK / RED







## **EXCUTIVE ORGANISER** (LEATHERITE PATTI)

CODE:- GE-384 COLOR: BLACK





#### **EXCUTIVE ORGANISER** (LEATHERITE BROWN)

CODE:- GE-385 COLOR: BROWN







#### **EXCUTIVE ORGANISER (LEATHER NDM)**

CODE:- GE-386 COLOR: BROWN





PLANNER (3 FOLF LOOP)

CODE:- GE-387

COLOR: BLACK / BROWN







#### PLANNER (DORI)

CODE:- GE-388

COLOR: BROWN / TAN







PLANNER (LOOP STEEL)

CODE:- GE-389

COLOR: BLACK / BROWN







PLANNER (3 FOLD LOCK)

CODE:- GE-390

COLOR: BLACK / BROWN







PLANNER (LOOP LOCK)

CODE:- GE-391

COLOR:





# **FOLDERS**



FOLDER (LEATHRITE LOOP)



# **FOLDERS**



FOLDER (LEATHRITE ZIP)







FOLDER (LEATHRITE HANDLE)



# **FOLDERS**



FOLDER (LEATHRITE DOUBLE HANDLE)







FOLDER (LEATHRITE A/S PAD)







FOLDER (LEATHRITE A/S WIRO)





## **GENTS WALLET** (LEATHERITE BLACK)





**GENTS WALLET (LEATHERITE BLACK JALI)** 





## **GENTS WALLET (LEATHERITE BLACK CH)**





#### GENTS WALLET (LEATHERITE BROWN CH)





## **GENTS WALLET (LEATHERITE CREAM)**





## **GENTS WALLET (LEATHER SHEEP)**









**GENTS WALLET (LEATHER GOAT)** 





## GENTS WALLET (LEATHER GOAT FLAP)





## GENTS WALLET (NDM LEATHER)



# **GENTS WALLET**



### **GENTS WALLET (LEATHER ANTIQU