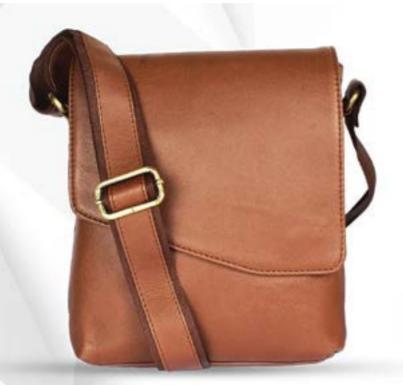

PLANNER (POWER BANK WITH WIRELESS CHARGER)

CODE:- GE-425

PLANNER (POWERBANK + LOGO LOOP)

CODE:- GE-426 (A)

PLANNER (POWERBANK + LAMP)
CODE:- GE-426 (B)

SMALL BAG (BROWN)

SMALL BAG (TAN)

MESSENGER BAG (BROWN)

MESSENAGER BAG (BROWN)

MESSENGER BAG (BLACK)

**EXECUTIVE BAG** (LEATHERITE BUNAI)

**EXECUTIVE BAG (LEATHERITE BROWN)** 

**EXECUTIVE BAG (LEATHERITE BROWN)** 