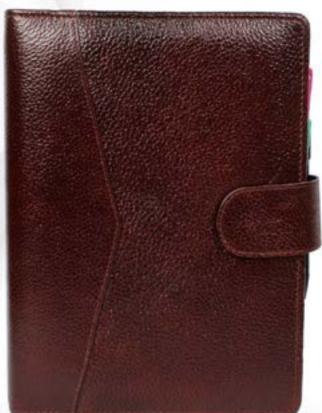

#### **EXCUTIVE ORGANISER** (LEATHERITE CHANGER)

CODE:- GE-379

COLOR: BLACK / BROWN