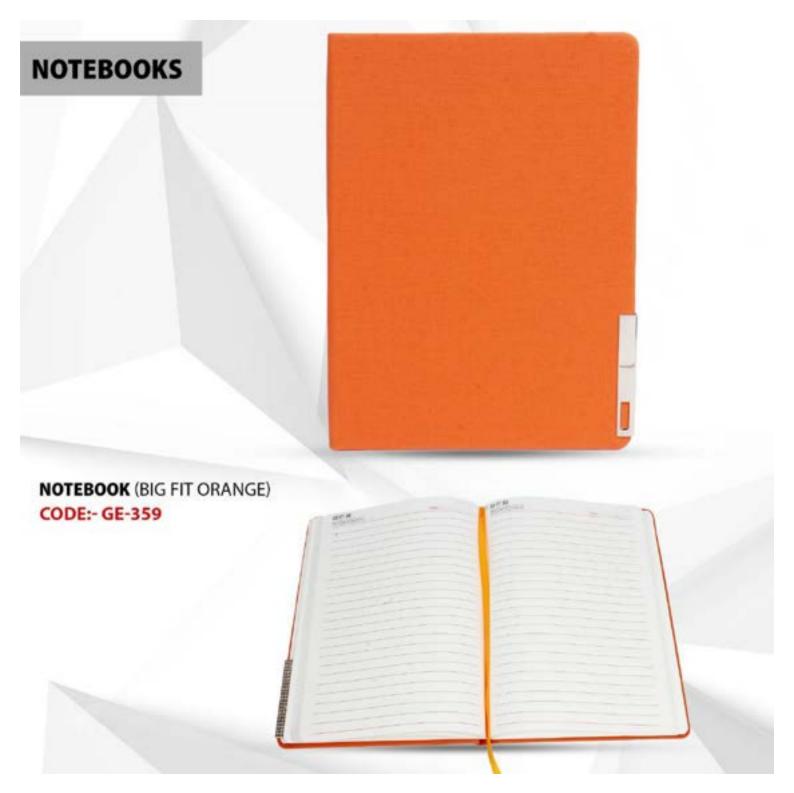

NG CARD HOLDER (NDM LEATHER)**









CHEQUEBOOK COVER (LEATHRITE LOOP)









CHEQUEBOOK COVER (LEATHRITE GREY)





CHEQUEBOOK COVER (LEATHRITE ZIP TAN)





CHEQUEBOOK COVER (LEATHRITE ZIP BLACK)





PASSPORT HOLDER (SMALL LEATHERITE)





PASSPORT HOLDER (SMALL LEATHERITE)





PASSPORT HOLDER (LEATHERITE OILET)





PASSPORT HOLDER (LEATHERITE ZIP)





PASSPORT HOLDER (LEATHERITE BR. LOOP)





PASSPORT HOLDER (LEATHERITE INNOVA)





PASSPORT HOLDER (GOAT LEATHER)



# **NOTEBOOKS** NOTEBOOK CODE:- GE-350



#### NOTEBOOK (GOLD PATTITAN)



### **NOTEBOOKS** NOTEBOOK (DORI TAN) CODE:- GE-352

# **NOTEBOOKS** NOTEBOOK (DORI TAN) CODE:- GE-353





NOTEBOOK (LOOP BLACK)



# **NOTEBOOKS** NOTEBOOK (LOOP TAN) CODE:- GE-357

### **NOTEBOOKS** NOTEBOOK (BIG FIT BLUE) CODE:- GE-358





#### NOTEBOOK (WATCH BLACK)









NOTEBOOK (ATM GREY)





### **NOTEBOOKS** NOTEBOOK (POCKET GREEN) CODE:- GE-364

### **NOTEBOOKS** NOTEBOOK (POCKET TAN) CODE:- GE-365



NOTEBOOK (SOFT BLUE)





NOTEBOOK (SOFT GREY)



### **NOTEBOOKS** NOTEBOOK (SOFT TAN) CODE:- GE-368

### **NOTEBOOKS** NOTEBOOK (SOFT BLACK) CODE:- GE-369



### **ORGANISER**





#### BUSINESS ORGANISER (LEATHERITE)

CODE:- GE-370

COLOR: BLACK BROWN





### **ORGANISER**





#### **BUSINESS ORGANISER** (LEATHERITE STRIP)

CODE:- GE-371

COLOR: BLACK BROWN







### **BUSINESS ORGANISER** (LEATHERITE LOOP COL)

CODE:- GE-372

COLOR: BLUE / GREY









#### **BUSINESS ORGANISER** (LEATHERITE FLAP)

CODE:- GE-373

COLOR: BLACK / TAN







#### **BUSINESS ORGANISER (LEATHERITE CHESS)**

CODE:- GE-374

COLO