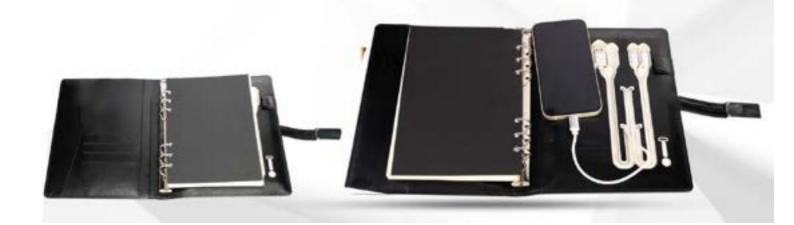

### **EXCLUSIVE GENTS WALLET (LEATHER STANDING)**

(A) PLANNER (500 MAH POWER BANK)

CODE:- GE-424 (A)

(A) PLANNER (POWER BANK + USB)

CODE:- GE-424 (B)

(A) PLANNER (POWER BANK + USB DIAMOND)

CODE:- GE-424 (C)

PLANNER (POWER BANK WITH WIRELESS CHARGER)

CODE:- GE-425

PLANNER (POWERBANK + LOGO LOOP)

CODE:- GE-426 (A)

PLANNER (POWERBANK + LAMP)
CODE:- GE-426 (B)

SMALL BAG (BROWN)

SMALL BAG (TAN)

MESSENGER BAG (BROWN)