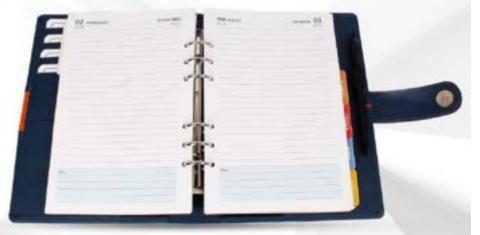

### **BUSINESS ORGANISER** (LEATHERITE LOOP COL)

CODE:- GE-372

COLOR: BLUE / GREY