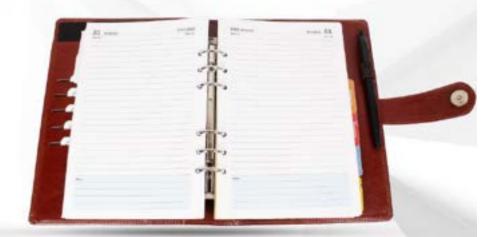

NNOVA)





PASSPORT HOLDER (GOAT LEATHER)



# **NOTEBOOKS** NOTEBOOK CODE:- GE-350



#### NOTEBOOK (GOLD PATTITAN)



### **NOTEBOOKS** NOTEBOOK (DORI TAN) CODE:- GE-352

# **NOTEBOOKS** NOTEBOOK (DORI TAN) CODE:- GE-353





NOTEBOOK (LOOP BLACK)



# **NOTEBOOKS** NOTEBOOK (LOOP TAN) CODE:- GE-357

### **NOTEBOOKS** NOTEBOOK (BIG FIT BLUE) CODE:- GE-358





#### NOTEBOOK (WATCH BLACK)









NOTEBOOK (ATM GREY)





### **NOTEBOOKS** NOTEBOOK (POCKET GREEN) CODE:- GE-364

### **NOTEBOOKS** NOTEBOOK (POCKET TAN) CODE:- GE-365



NOTEBOOK (SOFT BLUE)





NOTEBOOK (SOFT GREY)



### **NOTEBOOKS** NOTEBOOK (SOFT TAN) CODE:- GE-368

### **NOTEBOOKS** NOTEBOOK (SOFT BLACK) CODE:- GE-369



### **ORGANISER**





#### BUSINESS ORGANISER (LEATHERITE)

CODE:- GE-370

COLOR: BLACK BROWN





### **ORGANISER**





#### **BUSINESS ORGANISER** (LEATHERITE STRIP)

CODE:- GE-371

COLOR: BLACK BROWN







### **BUSINESS ORGANISER** (LEATHERITE LOOP COL)

CODE:- GE-372

COLOR: BLUE / GREY









#### **BUSINESS ORGANISER** (LEATHERITE FLAP)

CODE:- GE-373

COLOR: BLACK / TAN







#### **BUSINESS ORGANISER (LEATHERITE CHESS)**

CODE:- GE-374

COLOR: BLACK / RED







#### **BUSINESS ORGANISER** (LEATHERITE PATTI)

CODE:- GE-375 COLOR: BLACK







#### **BUSINESS ORGANISER (LEATHERITE BROWN)**

CODE:- GE-376 COLOR: BROWN







#### **BUSINESS ORGANISER (LEATHERITE GOAT)**

CODE:- GE-377 COLOR: BROWN







#### BUSINESS ORGANISER (NDM LEATHER)

CODE:- GE-378 COLOR: BROWN







#### **EXCUTIVE ORGANISER** (LEATHERITE CHANGER)

CODE:- GE-379

COLOR: BLACK / BROWN









###