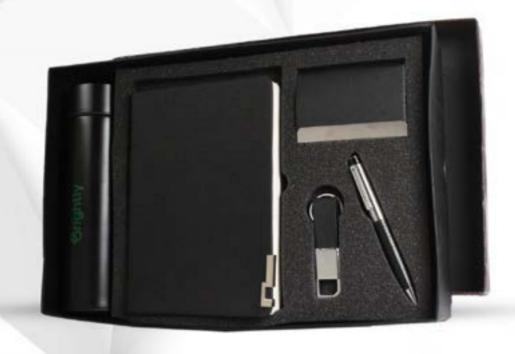

#### 5 IN 1 SET (BLACK)

CODE:- GE-301

NOTE BOOK

VISITING CARD HOLDER

PEN

**KEY RING** 

BOTTLE

CODE:- GE-302