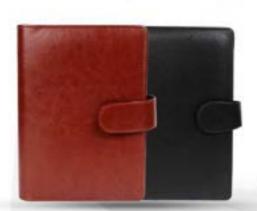

#### **EXCUTIVE ORGANISER** (LEATHERITE CHANGER)

CODE:- GE-379

COLOR: BLACK / BROWN

#### **EXCUTIVE ORGANISER** (LEATHERITE STRIP)

CODE:- GE-380

COLOR: BLACK / BROWN