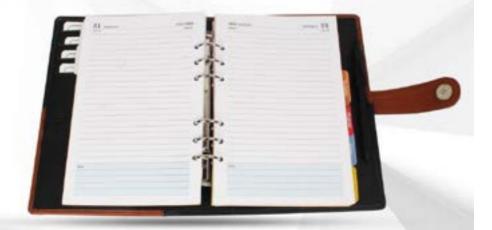

### **ORGANISER**

#### BUSINESS ORGANISER (LEATHERITE)

CODE:- GE-370

COLOR: BLACK BROWN