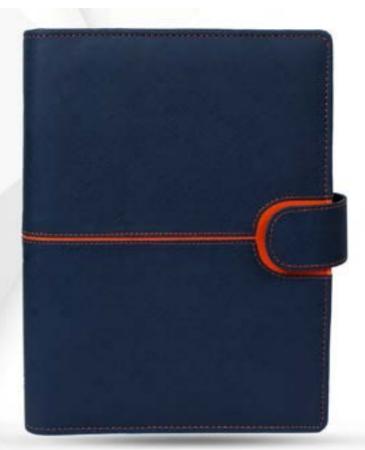

## **EXCUTIVE ORGANISER** (LEATHERITE LOOP COL)

CODE:- GE-381

COLOR: BLUE / GREY