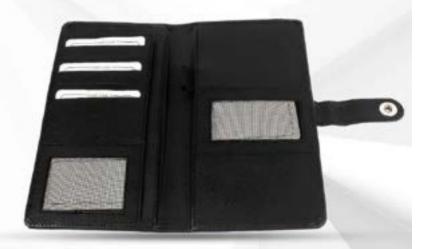

#### TISSUE BOX HOLDER (LEATHERITE)







6 IN 1 SET (BLACK LEATHERITE)



TABLE PLANNER (LEATHERITE)



TABLE SET (MOBILE STAND)







TABLE SET (MEDIUM LEATHERITE)



TABLE SET (WATCH LEATHERITE)





TABLE SET (TUMBLER LEATHERITE)





**VISITING CARD HOLDER** (BLACK LEATHERITE)





#### VISITING CARD HOLDER (GREY LEATHERITE)





#### VISITING CARD HOLDER (TAN LEATHERITE)





#### **VISITING CARD HOLDER (SHEEP LEATHER)**



### **UTILITY PRODUTS**



#### **VISITING CARD HOLDER (NDM LEATHER)**









CHEQUEBOOK COVER (LEATHRITE LOOP)









CHEQUEBOOK COVER (LEATHRITE GREY)





CHEQUEBOOK COVER (LEATHRITE ZIP TAN)





CHEQUEBOOK COVER (LEATHRITE ZIP BLACK)





PASSPORT HOLDER (SMALL LEATHERITE)





PASSPORT HOLDER (SMALL LEATHERITE)





PASSPORT HOLDER (LEATHERITE OILET)





PASSPORT HOLDER (LEATHERITE ZIP)





PASSPORT HOLDER (LEATHERITE BR. LOOP)





PASSPORT HOLDER (LEATHERITE INNOVA)





PASSPORT HOLDER (GOAT LEATHER)



# **NOTEBOOKS** NOTEBOOK CODE:- GE-350



#### NOTEBOOK (GOLD PATTITAN)



### **NOTEBOOKS** NOTEBOOK (DORI TAN) CODE:- GE-352

# **NOTEBOOKS** NOTEBOOK (DORI TAN) CODE:- GE-353





NOTEBOOK (LOOP BLACK)



# **NOTEBOOKS** NOTEBOOK (LOOP TAN) CODE:- GE-357

### **NOTEBOOKS** NOTEBOOK (BIG FIT BLUE) CODE:- GE-358





#### NOTEBOOK (WATCH BLACK)









NOTEBOOK (ATM GREY)





### **NOTEBOOKS** NOTEBOOK (POCKET GREEN) CODE:- GE-364

### **NOTEBOOKS** NOTEBOOK (POCKET TAN) CODE:- GE-365



NOTEBOOK (SOFT BLUE)





NOTEBOOK (SOFT GREY)



### **NOTEBOOKS** NOTEBOOK (SOFT TAN) CODE:- GE-368

### **NOTEBOOKS** NOTEBOOK (SOFT BLACK) C