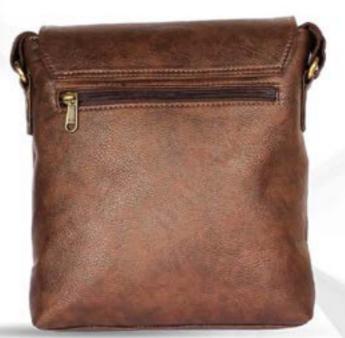

PLANNER (POWER BANK WITH WIRELESS CHARGER)

CODE:- GE-425

PLANNER (POWERBANK + LOGO LOOP)

CODE:- GE-426 (A)

PLANNER (POWERBANK + LAMP)
CODE:- GE-426 (B)

SMALL BAG (BROWN)

SMALL BAG (TAN)

MESSENGER BAG (BROWN)

MESSENAGER BAG (BROWN)

MESSENGER BAG (BLACK)

**EXECUTIVE BAG** (LEATHERITE BUNAI)

**EXECUTIVE BAG (LEATHERITE BROWN)** 

**EXECUTIVE BAG (LEATHERITE BROWN)** 