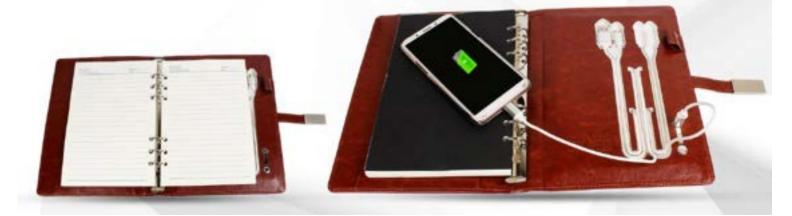

### **EXCLUSIVE GENTS WALLET (LEATHER STANDING)**

(A) PLANNER (500 MAH POWER BANK)

CODE:- GE-424 (A)

(A) PLANNER (POWER BANK + USB)

CODE:- GE-424 (B)

(A) PLANNER (POWER BANK + USB DIAMOND)

CODE:- GE-424 (C)

PLANNER (POWER BANK WITH WIRELESS CHARGER)

CODE:- GE-425

PLANNER (POWERBANK + LOGO LOOP)

CODE:- GE-426 (A)

PLANNER (POWERBANK + LAMP)
CODE:- GE-426 (B)

SMALL BAG (BROWN)

SMALL BAG (TAN)

MESSENGER BAG (BROWN)