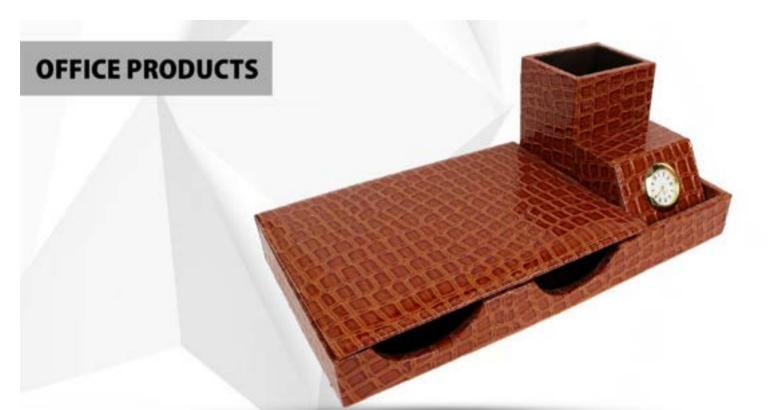

#### TISSUE BOX HOLDER (LEATHERITE)

6 IN 1 SET (BLACK LEATHERITE)

TABLE PLANNER (LEATHERITE)

TABLE SET (MOBILE STAND)

TABLE SET (MEDIUM LEATHERITE)

TABLE SET (WATCH LEATHERITE)

TABLE SET (TUMBLER LEATHERITE)