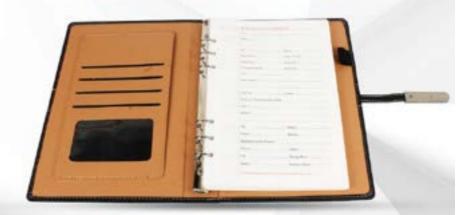

#### **EXCUTIVE ORGANISER** (LEATHERITE CHANGER)

CODE:- GE-379

COLOR: BLACK / BROWN