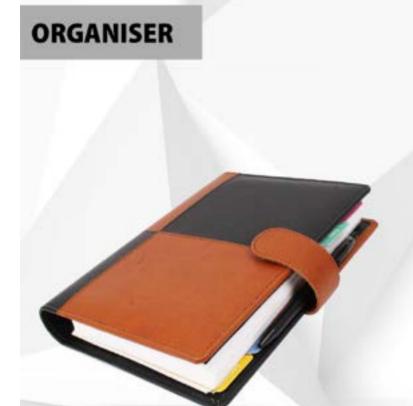

### **ORGANISER**

#### BUSINESS ORGANISER (LEATHERITE)

CODE:- GE-370

COLOR: BLACK BROWN