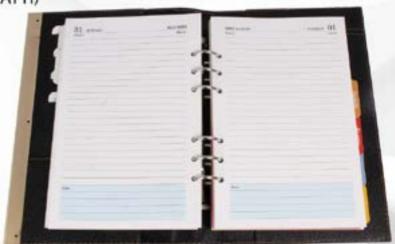

### **ORGANISER**

#### BUSINESS ORGANISER (LEATHERITE)

CODE:- GE-370

COLOR: BLACK BROWN