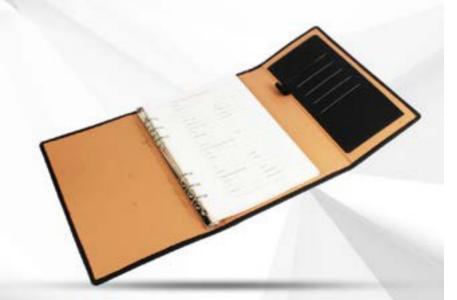

#### **EXCUTIVE ORGANISER** (LEATHERITE CHANGER)

CODE:- GE-379

COLOR: BLACK / BROWN