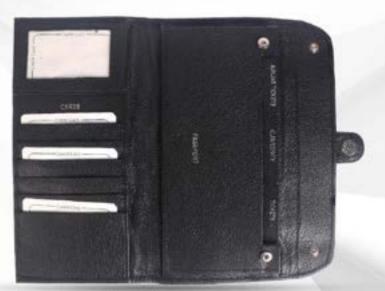

E STAND)







TABLE SET (MEDIUM LEATHERITE)



TABLE SET (WATCH LEATHERITE)





TABLE SET (TUMBLER LEATHERITE)





**VISITING CARD HOLDER** (BLACK LEATHERITE)





#### VISITING CARD HOLDER (GREY LEATHERITE)





#### VISITING CARD HOLDER (TAN LEATHERITE)





#### **VISITING CARD HOLDER (SHEEP LEATHER)**



### **UTILITY PRODUTS**



#### **VISITING CARD HOLDER (NDM LEATHER)**









CHEQUEBOOK COVER (LEATHRITE LOOP)









CHEQUEBOOK COVER (LEATHRITE GREY)





CHEQUEBOOK COVER (LEATHRITE ZIP TAN)





CHEQUEBOOK COVER (LEATHRITE ZIP BLACK)





PASSPORT HOLDER (SMALL LEATHERITE)





PASSPORT HOLDER (SMALL LEATHERITE)





PASSPORT HOLDER (LEATHERITE OILET)





PASSPORT HOLDER (LEATHERITE ZIP)





PASSPORT HOLDER (LEATHERITE BR. LOOP)





PASSPORT HOLDER (LEATHERITE INNOVA)





PASSPORT HOLDER (GOAT LEATHER)



# **NOTEBOOKS** NOTEBOOK CODE:- GE-350



#### NOTEBOOK (GOLD PATTITAN)



### **NOTEBOOKS** NOTEBOOK (DORI TAN) CODE:- GE-352

# **NOTEBOOKS** NOTEBOOK (DORI TAN) CODE:- GE-353





NOTEBOOK (LOOP BLACK)



# **NOTEBOOKS** NOTEBOOK (LOOP TAN) CODE:- GE-357

### **NOTEBOOKS** NOTEBOOK (BIG FIT BLUE) CODE:- GE-358





#### NOTEBOOK (WATCH BLACK)









NOTEBOOK (ATM GREY)





### **NOTEBOOKS** NOTEBOOK (POCKET GREEN) CODE:- GE-364

### **NOTEBOOKS** NOTEBOOK (POCKET TAN) CODE:- GE-365



NOTEBOOK (SOFT BLUE)





NOTEBOOK (SOFT GREY)



### **NOTEBOOKS** NOTEBOOK (SOFT TAN) CODE:- GE-368

### **NOTEBOOKS** NOTEBOOK (SOFT BLACK) CODE:- GE-369



### **ORGANISER**





#### BUSINESS ORGANISER (LEATHERITE)

CODE:- GE-370

COLOR: BLACK BROWN





### **