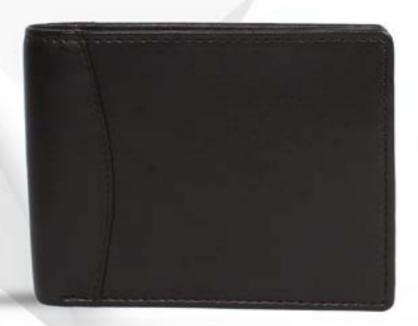

/S PAD)







FOLDER (LEATHRITE A/S WIRO)





## **GENTS WALLET** (LEATHERITE BLACK)





**GENTS WALLET (LEATHERITE BLACK JALI)** 





## **GENTS WALLET (LEATHERITE BLACK CH)**





#### GENTS WALLET (LEATHERITE BROWN CH)





## **GENTS WALLET (LEATHERITE CREAM)**





## **GENTS WALLET (LEATHER SHEEP)**









**GENTS WALLET (LEATHER GOAT)** 





## GENTS WALLET (LEATHER GOAT FLAP)





## GENTS WALLET (NDM LEATHER)



# **GENTS WALLET**



### **GENTS WALLET (LEATHER ANTIQUE)**



# **GENTS WALLET**



### **GENTS WALLET (LEATHER ANTIQUE FLAP)**





### **EXCLUSIVE GENTS WALLET** (LEATHERITE CENTER ZIP)





### **EXCLUSIVE GENTS WALLET (LEATHER PARTITION)**





### **EXCLUSIVE GENTS WALLET (LEATHERITE FLAP BUTTON )**





### **EXCLUSIVE GENTS WALLET** (LEATHER ZIP POCKET)





### **EXCLUSIVE GENTS WALLET (LEATHERITE 3 PART)**





### **EXCLUSIVE GENTS WALLET (LEATHERITE BLOCK)**





### **EXCLUSIVE GENTS WALLET (LEATHER 2 ZIP)**





### **EXCLUSIVE GENTS WALLET (LEATHER BLACK ZIP)**





### **EXCLUSIVE GENTS WALLET (LEATHER EXTENSION)**





### **EXCLUSIVE GENTS WALLET (LEATHER PARTITION)**





### **EXCLUSIVE GENTS WALLET (LEATHER DOUBLE STICH)**





### **EXCLUSIVE GENTS WALLET (LEATHER COMBINATION)**





### **EXCLUSIVE GENTS WALLET (LEATHER ZIP POCKET)**





### **EXCLUSIVE GENTS WALLET (LEATHER STANDING)**





(A) PLANNER (500 MAH POWER BANK)

CODE:- GE-424 (A)









(A) PLANNER (POWER BANK + USB)

CODE:- GE-424 (B)







(A) PLANNER (POWER BANK + USB DIAMOND)

CODE:- GE-424 (C)





PLANNER (POWER BANK WITH WIRELESS CHARGER)

CODE:- GE-425