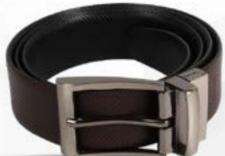

#### 3 IN 1 SET (LEATHERITE TAN)

CODE:- GE-311
VISITING CARD HOLDER
KEY RING
PEN
BOX

2 IN 1 SET (LEATHER)

CODE:- GE-312

GENTS WALLET GENTS BELT BOX