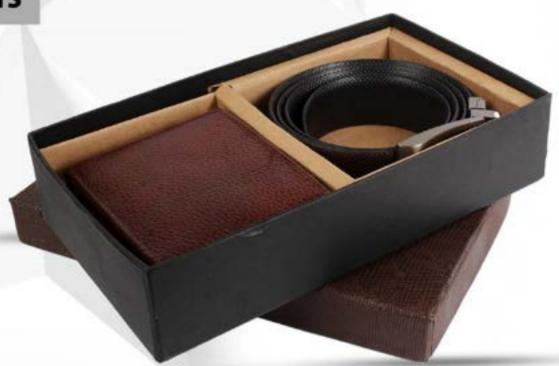

#### 3 IN 1 SET (LEATHERITE TAN)

CODE:- GE-311
VISITING CARD HOLDER
KEY RING
PEN
BOX

2 IN 1 SET (LEATHER)

CODE:- GE-312

GENTS WALLET GENTS BELT BOX