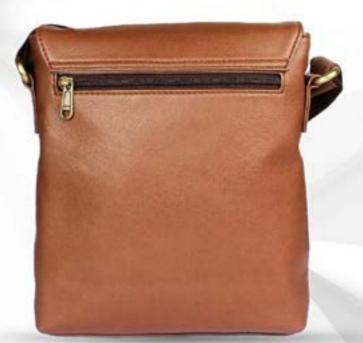

PLANNER (POWER BANK WITH WIRELESS CHARGER)

CODE:- GE-425

PLANNER (POWERBANK + LOGO LOOP)

CODE:- GE-426 (A)

PLANNER (POWERBANK + LAMP)
CODE:- GE-426 (B)

SMALL BAG (BROWN)

SMALL BAG (TAN)

MESSENGER BAG (BROWN)