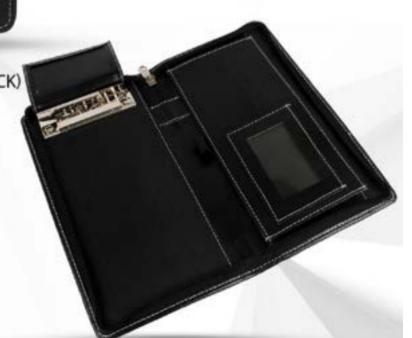

#### 5 IN 1 SET (BLACK)

CODE:- GE-301

NOTE BOOK

VISITING CARD HOLDER

PEN

**KEY RING** 

BOTTLE

CODE:- GE-302