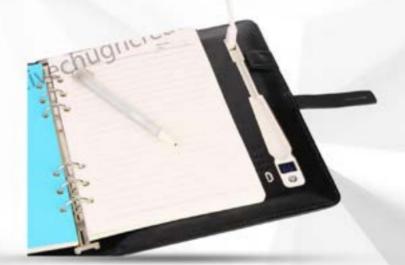

### **EXCLUSIVE GENTS WALLET (LEATHER STANDING)**

(A) PLANNER (500 MAH POWER BANK)

CODE:- GE-424 (A)

(A) PLANNER (POWER BANK + USB)

CODE:- GE-424 (B)

(A) PLANNER (POWER BANK + USB DIAMOND)

CODE:- GE-424 (C)

PLANNER (POWER BANK WITH WIRELESS CHARGER)

CODE:- GE-425

PLANNER (POWERBANK + LOGO LOOP)

CODE:- GE-426 (A)

PLANNER (POWERBANK + LAMP)
CODE:- GE-426 (B)

SMALL BAG (BROWN)

SMALL BAG (TAN)

MESSENGER BAG (BROWN)