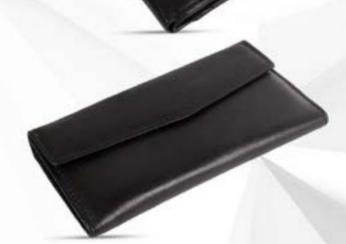

#### 3-IN-1 SET (NDM LEATHER)

CODE:- GE-304
GENTS WALLET
LADIES WALET
KEY RING
BOX

#### 3 IN 1 SET (SHEEP LEATHER)

CODE:- GE-306

GENTS WALLET LADIES WALLET KEY RING BOX

#### 3-IN-1 SET (BLACK CHANGER)

CODE:- GE-307 GENTS WALLET LADIES WALET KEY RING BOX

#### 3-IN-1 SET (BROWN CHANGER)

CODE:- GE-308 GENTS WALLET LADIES WALET KEY RING