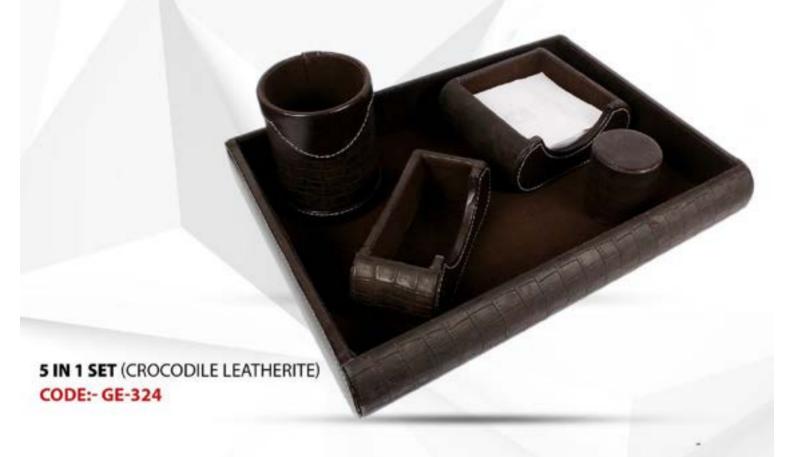

#### TISSUE BOX HOLDER (LEATHERITE)

6 IN 1 SET (BLACK LEATHERITE)

TABLE PLANNER (LEATHERITE)

TABLE SET (MOBILE STAND)

TABLE SET (MEDIUM LEATHERITE)

TABLE SET (WATCH LEATHERITE)

TABLE SET (TUMBLER LEATHERITE)