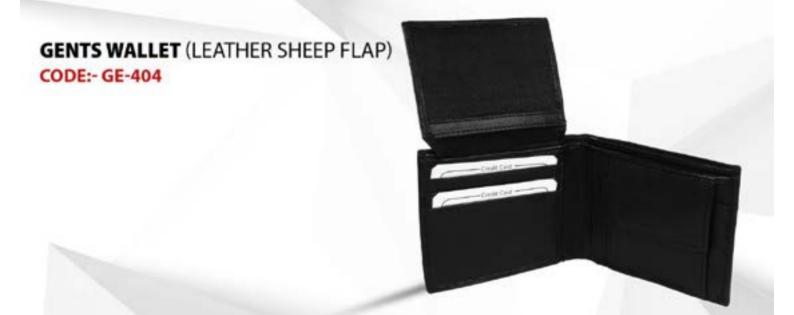

P)

CODE:- GE-387

COLOR: BLACK / BROWN







#### PLANNER (DORI)

CODE:- GE-388

COLOR: BROWN / TAN







PLANNER (LOOP STEEL)

CODE:- GE-389

COLOR: BLACK / BROWN







PLANNER (3 FOLD LOCK)

CODE:- GE-390

COLOR: BLACK / BROWN







PLANNER (LOOP LOCK)

CODE:- GE-391

COLOR:





# **FOLDERS**



FOLDER (LEATHRITE LOOP)



# **FOLDERS**



FOLDER (LEATHRITE ZIP)







FOLDER (LEATHRITE HANDLE)



# **FOLDERS**



FOLDER (LEATHRITE DOUBLE HANDLE)







FOLDER (LEATHRITE A/S PAD)







FOLDER (LEATHRITE A/S WIRO)





## **GENTS WALLET** (LEATHERITE BLACK)





**GENTS WALLET (LEATHERITE BLACK JALI)** 





## **GENTS WALLET (LEATHERITE BLACK CH)**





#### GENTS WALLET (LEATHERITE BROWN CH)





## **GENTS WALLET (LEATHERITE CREAM)**





## **GENTS WALLET (LEATHER SHEEP)**









**GENTS WALLET (LEATHER GOAT)** 





## GENTS WALLET (LEATHER GOAT FLAP)





## GENTS WALLET (NDM LEATHER)



# **GENTS WALLET**



### **GENTS WALLET (LEATHER ANTIQUE)**



# **GENTS WALLET**



### **GENTS WALLET (LEATHER ANTIQUE FLAP)**





### **EXCLUSIVE GENTS WALLET** (LEATHERITE CENTER ZIP)





### **EXCLUSIVE GENTS WALLET (LEATHER PARTITION)**





### **EXCLUSIVE GENTS WALLET (LEATHERITE FLAP BUTTON )**





### **EXCLUSIVE GENTS WALLET** (LEATHER ZIP POCKET)





### **EXCLUSIVE GENTS WALLET (LEATHERITE 3 PART)**





### **EXCLUSIVE GENTS WALLET (LEATHERITE BLOCK)**





### **EXCLUSIVE GENTS WALLET (LEATHER 2 ZIP)**





### **EXCLUSIVE GENTS WALLET (LEATHER BLACK ZIP)**





### **EXCLUSIVE GENTS WALLET (LEATHER EXTENSION)**





### **EXCLUSIVE GENTS WALLET (LEATHER P