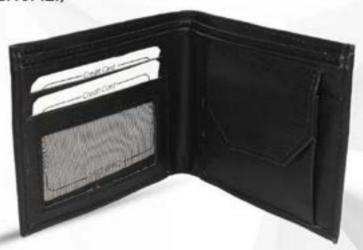

## **GENTS WALLET** (LEATHERITE BLACK)

**GENTS WALLET (LEATHERITE BLACK JALI)** 