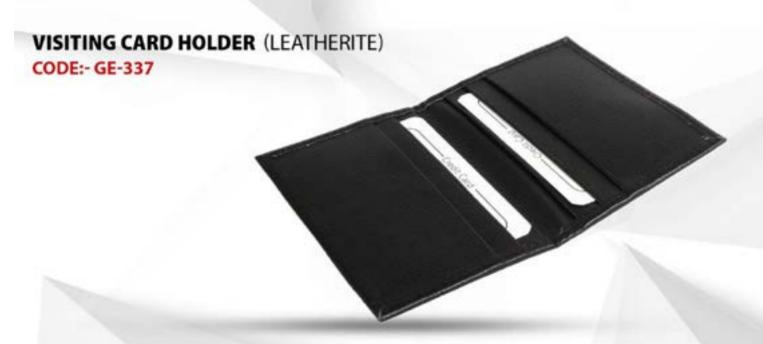

#### **VISITING CARD HOLDER (NDM LEATHER)**

CHEQUEBOOK COVER (LEATHRITE LOOP)

CHEQUEBOOK COVER (LEATHRITE GREY)

CHEQUEBOOK COVER (LEATHRITE ZIP TAN)

CHEQUEBOOK COVER (LEATHRITE ZIP BLACK)

PASSPORT HOLDER (SMALL LEATHERITE)