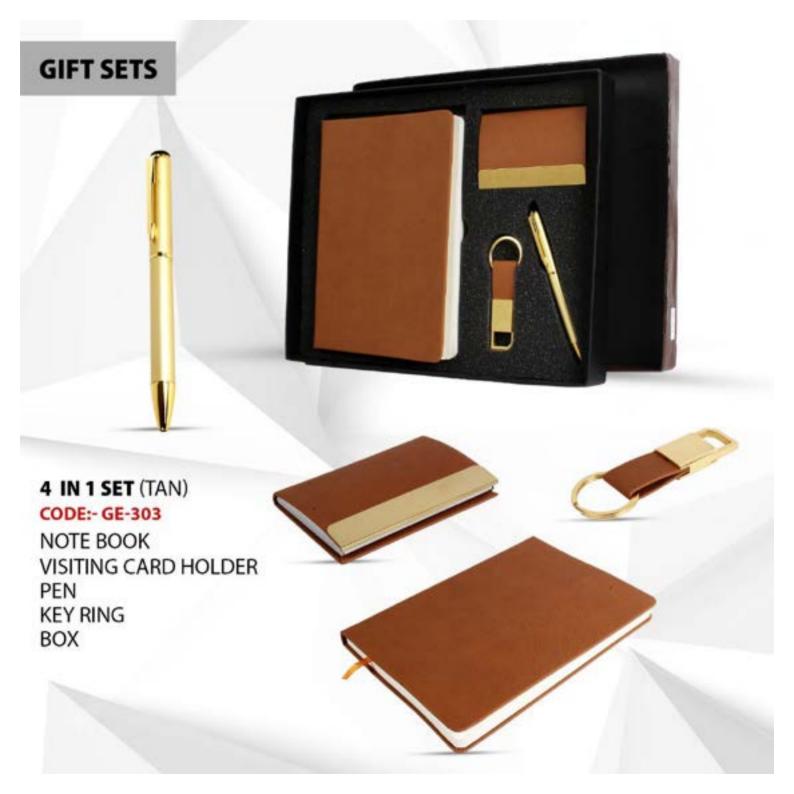

## DATES SHOPPE

# LEATHER CORPORATE GIFTS





#### 5 IN 1 SET (BLACK)

CODE:- GE-301

NOTE BOOK

VISITING CARD HOLDER

PEN

**KEY RING** 

BOTTLE







CODE:- GE-302

NOTE BOOK VISITING CARD HOLDER PEN KEY RING BOX









#### 3-IN-1 SET (NDM LEATHER)

CODE:- GE-304
GENTS WALLET
LADIES WALET
KEY RING
BOX









#### 3 IN 1 SET (SHEEP LEATHER)

CODE:- GE-306

GENTS WALLET LADIES WALLET KEY RING BOX









#### 3-IN-1 SET (BLACK CHANGER)

CODE:- GE-307 GENTS WALLET LADIES WALET KEY RING BOX







#### 3-IN-1 SET (BROWN CHANGER)

CODE:- GE-308 GENTS WALLET LADIES WALET KEY RING











#### 3 IN 1 SET (LEATHERITE GREY)

CODE:- GE-310

VISITING CARD HOLDER

**KEY RING** 

PEN





#### 3 IN 1 SET (LEATHERITE TAN)

CODE:- GE-311
VISITING CARD HOLDER
KEY RING
PEN
BOX





2 IN 1 SET (LEATHER)

CODE:- GE-312

GENTS WALLET GENTS BELT BOX













#### 2-IN-1 SET (NDM LEATHER)

CODE:- GE-316 GENTS WALLET KEY RING BOX







2 IN 1 SET (GOAT LEATHER)

CODE:- GE-317

**GENTS WALLET** 

**KEY RING**