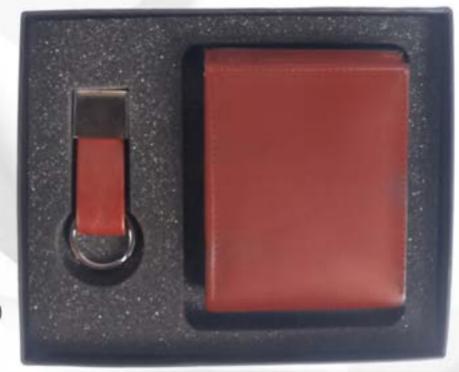

#### 2-IN-1 SET (NDM LEATHER)

CODE:- GE-316 GENTS WALLET KEY RING BOX

2 IN 1 SET (GOAT LEATHER)

CODE:- GE-317

**GENTS WALLET** 

**KEY RING** 

#### 2 IN 1 SET (SHEEP LEATHER)

CODE:- GE-318

**GENTS WALLET** 

**KEY RING** 