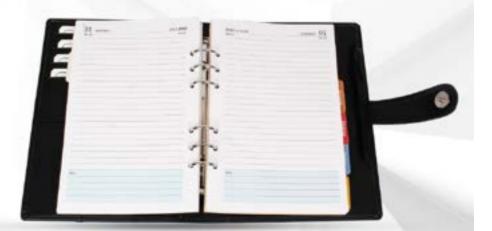

## **EXCUTIVE ORGANISER** (LEATHERITE LOOP COL)

CODE:- GE-381

COLOR: BLUE / GREY