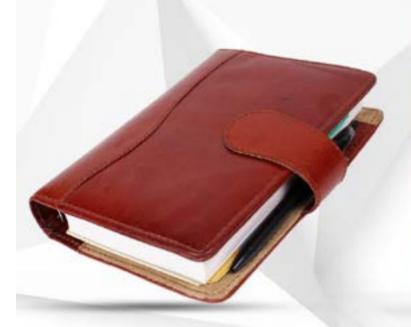

#### PLANNER (DORI)

CODE:- GE-388

COLOR: BROWN / TAN

PLANNER (LOOP STEEL)

CODE:- GE-389

COLOR: BLACK / BROWN

PLANNER (3 FOLD LOCK)

CODE:- GE-390