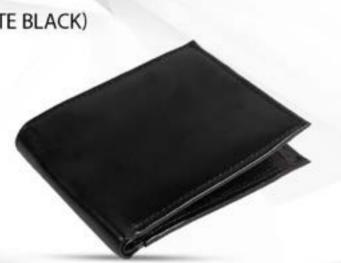

#### 2 IN 1 SET (LEATHERITE BLACK)

CODE:- GE-319

**GENTS WALLET** 

**KEY RING** 

2-IN-1 SET (LEATHRITE BROWN)

CODE:- GE-320 GENTS WALLET KEY RING BOX

CODE:- GE-321

**GENTS WALLET** 

PEN BOX