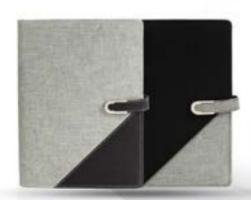

### **BUSINESS ORGANISER** (LEATHERITE LOOP COL)

CODE:- GE-372

COLOR: BLUE / GREY