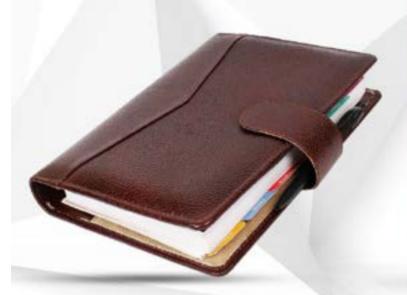

#### **EXCUTIVE ORGANISER** (LEATHERITE CHANGER)

CODE:- GE-379

COLOR: BLACK / BROWN