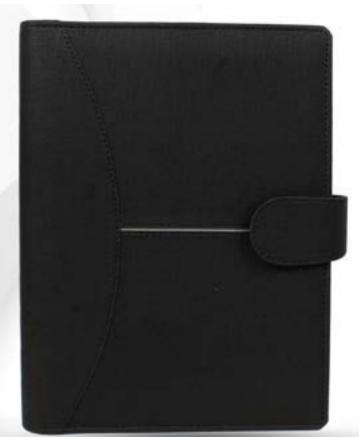

#### **BUSINESS ORGANISER** (LEATHERITE FLAP)

CODE:- GE-373

COLOR: BLACK / TAN