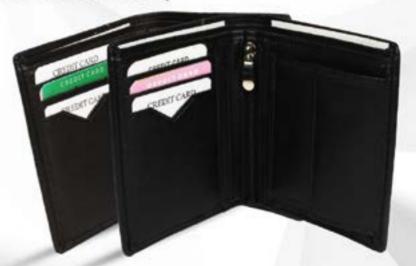

### **EXCLUSIVE GENTS WALLET** (LEATHER ZIP POCKET)

### **EXCLUSIVE GENTS WALLET (LEATHER ZIP POCKET)**