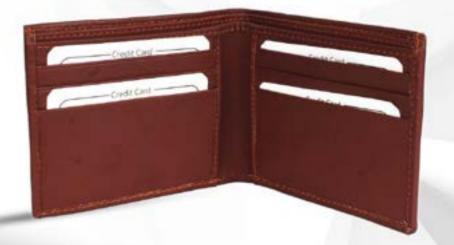

NER (3 FOLD LOCK)

CODE:- GE-390

COLOR: BLACK / BROWN







PLANNER (LOOP LOCK)

CODE:- GE-391

COLOR:





# **FOLDERS**



FOLDER (LEATHRITE LOOP)



# **FOLDERS**



FOLDER (LEATHRITE ZIP)







FOLDER (LEATHRITE HANDLE)



# **FOLDERS**



FOLDER (LEATHRITE DOUBLE HANDLE)







FOLDER (LEATHRITE A/S PAD)







FOLDER (LEATHRITE A/S WIRO)





## **GENTS WALLET** (LEATHERITE BLACK)





**GENTS WALLET (LEATHERITE BLACK JALI)** 





## **GENTS WALLET (LEATHERITE BLACK CH)**





#### GENTS WALLET (LEATHERITE BROWN CH)





## **GENTS WALLET (LEATHERITE CREAM)**





## **GENTS WALLET (LEATHER SHEEP)**









**GENTS WALLET (LEATHER GOAT)** 





## GENTS WALLET (LEATHER GOAT FLAP)





## GENTS WALLET (NDM LEATHER)



# **GENTS WALLET**



### **GENTS WALLET (LEATHER ANTIQUE)**



# **GENTS WALLET**



### **GENTS WALLET (LEATHER ANTIQUE FLAP)**





### **EXCLUSIVE GENTS WALLET** (LEATHERITE CENTER ZIP)





### **EXCLUSIVE GENTS WALLET (LEATHER PARTITION)**





### **EXCLUSIVE GENTS WALLET (LEATHERITE FLAP BUTTON )**





### **EXCLUSIVE GENTS WALLET** (LEATHER ZIP POCKET)





### **EXCLUSIVE GENTS WALLET (LEATHERITE 3 PART)**





### **EXCLUSIVE GENTS WALLET (LEATHERITE BLOCK)**





### **EXCLUSIVE GENTS WALLET (LEATHER 2 ZIP)**





### **EXCLUSIVE GENTS WALLET (LEATHER BLACK ZIP)**





### **EXCLUSIVE GENTS WALLET (LEATHER EXTENSION)**





### **EXCLUSIVE GENTS WALLET (LEATHER PARTITION)**





### **EXCLUSIVE GENTS WALLET (LEATHER DOUBLE STICH)**





### **EXCLUSIVE GENTS WALLET (LEATHER COMBINATION)**





### **EXCLUSIVE GENTS WALLET (LEATHER ZIP PO