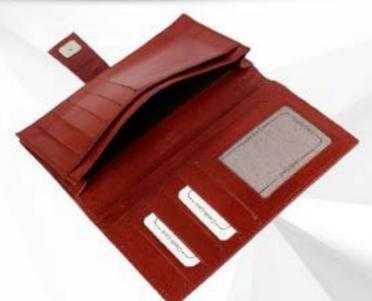

ATHERITE)



TABLE SET (WATCH LEATHERITE)





TABLE SET (TUMBLER LEATHERITE)





**VISITING CARD HOLDER** (BLACK LEATHERITE)





#### VISITING CARD HOLDER (GREY LEATHERITE)





#### VISITING CARD HOLDER (TAN LEATHERITE)





#### **VISITING CARD HOLDER (SHEEP LEATHER)**



### **UTILITY PRODUTS**



#### **VISITING CARD HOLDER (NDM LEATHER)**









CHEQUEBOOK COVER (LEATHRITE LOOP)









CHEQUEBOOK COVER (LEATHRITE GREY)





CHEQUEBOOK COVER (LEATHRITE ZIP TAN)





CHEQUEBOOK COVER (LEATHRITE ZIP BLACK)





PASSPORT HOLDER (SMALL LEATHERITE)





PASSPORT HOLDER (SMALL LEATHERITE)





PASSPORT HOLDER (LEATHERITE OILET)





PASSPORT HOLDER (LEATHERITE ZIP)





PASSPORT HOLDER (LEATHERITE BR. LOOP)





PASSPORT HOLDER (LEATHERITE INNOVA)





PASSPORT HOLDER (GOAT LEATHER)



# **NOTEBOOKS** NOTEBOOK CODE:- GE-350



#### NOTEBOOK (GOLD PATTITAN)



### **NOTEBOOKS** NOTEBOOK (DORI TAN) CODE:- GE-352

# **NOTEBOOKS** NOTEBOOK (DORI TAN) CODE:- GE-353





NOTEBOOK (LOOP BLACK)



# **NOTEBOOKS** NOTEBOOK (LOOP TAN) CODE:- GE-357

### **NOTEBOOKS** NOTEBOOK (BIG FIT BLUE) CODE:- GE-358





#### NOTEBOOK (WATCH BLACK)









NOTEBOOK (ATM GREY)





### **NOTEBOOKS** NOTEBOOK (POCKET GREEN) CODE:- GE-364

### **NOTEBOOKS** NOTEBOOK (POCKET TAN) CODE:- GE-365



NOTEBOOK (SOFT BLUE)





NOTEBOOK (SOFT GREY)



### **NOTEBOOKS** NOTEBOOK (SOFT TAN) CODE:- GE-368

### **NOTEBOOKS** NOTEBOOK (SOFT BLACK) CODE:- GE-369



### **ORGANISER**





#### BUSINESS ORGANISER (LEATHERITE)

CODE:- GE-370

COLOR: BLACK BROWN





### **ORGANISER**





#### **BUSINESS ORG