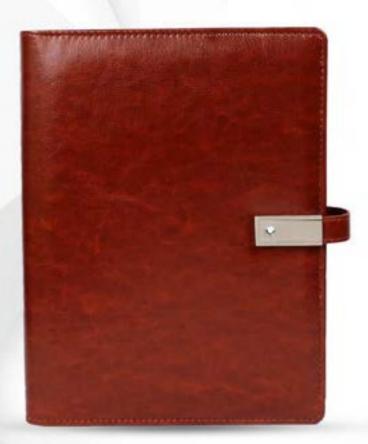

### **EXCLUSIVE GENTS WALLET (LEATHER STANDING)**

(A) PLANNER (500 MAH POWER BANK)

CODE:- GE-424 (A)

(A) PLANNER (POWER BANK + USB)

CODE:- GE-424 (B)

(A) PLANNER (POWER BANK + USB DIAMOND)

CODE:- GE-424 (C)

PLANNER (POWER BANK WITH WIRELESS CHARGER)

CODE:- GE-425

PLANNER (POWERBANK + LOGO LOOP)

CODE:- GE-426 (A)

PLANNER (POWERBANK + LAMP)
CODE:- GE-426 (B)

SMALL BAG (BROWN)

SMALL BAG (TAN)

MESSENGER BAG (BROWN)