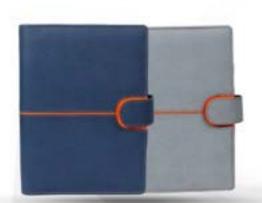

### **BUSINESS ORGANISER** (LEATHERITE LOOP COL)

CODE:- GE-372

COLOR: BLUE / GREY

## **EXCUTIVE ORGANISER** (LEATHERITE LOOP COL)

CODE:- GE-381

COLOR: BLUE / GREY