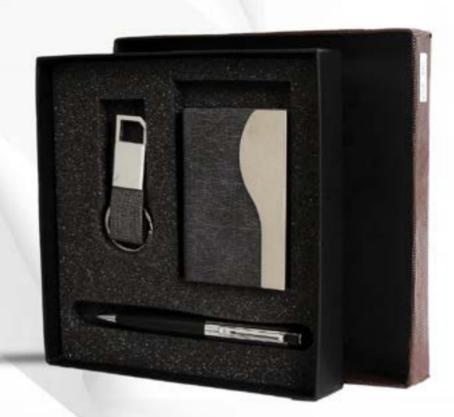

#### 5 IN 1 SET (BLACK)

CODE:- GE-301

NOTE BOOK

VISITING CARD HOLDER

PEN

**KEY RING** 

BOTTLE

CODE:- GE-302