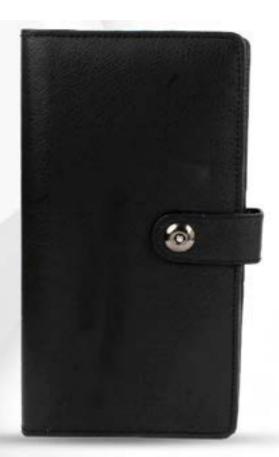

**GENTS WALLET** 

PEN BOX











#### TISSUE BOX HOLDER (LEATHERITE)







6 IN 1 SET (BLACK LEATHERITE)



TABLE PLANNER (LEATHERITE)



TABLE SET (MOBILE STAND)







TABLE SET (MEDIUM LEATHERITE)



TABLE SET (WATCH LEATHERITE)





TABLE SET (TUMBLER LEATHERITE)





**VISITING CARD HOLDER** (BLACK LEATHERITE)





#### VISITING CARD HOLDER (GREY LEATHERITE)





#### VISITING CARD HOLDER (TAN LEATHERITE)





#### **VISITING CARD HOLDER (SHEEP LEATHER)**



### **UTILITY PRODUTS**



#### **VISITING CARD HOLDER (NDM LEATHER)**









CHEQUEBOOK COVER (LEATHRITE LOOP)









CHEQUEBOOK COVER (LEATHRITE GREY)





CHEQUEBOOK COVER (LEATHRITE ZIP TAN)





CHEQUEBOOK COVER (LEATHRITE ZIP BLACK)





PASSPORT HOLDER (SMALL LEATHERITE)





PASSPORT HOLDER (SMALL LEATHERITE)





PASSPORT HOLDER (LEATHERITE OILET)





PASSPORT HOLDER (LEATHERITE ZIP)





PASSPORT HOLDER (LEATHERITE BR. LOOP)





PASSPORT HOLDER (LEATHERITE INNOVA)





PASSPORT HOLDER (GOAT LEATHER)



# **NOTEBOOKS** NOTEBOOK CODE:- GE-350



#### NOTEBOOK (GOLD PATTITAN)



### **NOTEBOOKS** NOTEBOOK (DORI TAN) CODE:- GE-352

# **NOTEBOOKS** NOTEBOOK (DORI TAN) CODE:- GE-353





NOTEBOOK (LOOP BLACK)



# **NOTEBOOKS** NOTEBOOK (LOOP TAN) CODE:- GE-357

### **NOTEBOOKS** NOTEBOOK (BIG FIT BLUE) CODE:- GE-358





#### NOTEBOOK (WATCH BLACK)









NOTEBOOK (ATM GREY)





### **NOTEBOOKS** NOTEBOOK (POCKET GREEN) CODE:- GE-364

### **NOTEBOOKS** NOTEBOOK (POCKET TAN) CODE:- GE-365



NOTEBOOK (SOFT BLUE)





NOTEBOOK (SOFT GREY)



### **NOTEBOOKS** NOTEBOOK (SOFT TAN) CODE:- GE-368

###