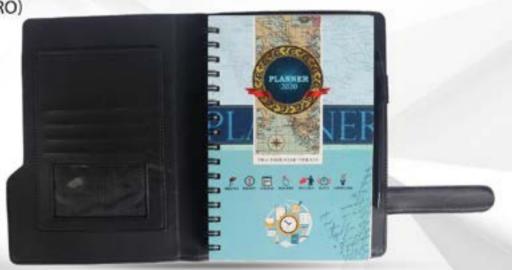

### **EXCLUSIVE GENTS WALLET (LEATHER STANDING)**

(A) PLANNER (500 MAH POWER BANK)

CODE:- GE-424 (A)

(A) PLANNER (POWER BANK + USB)

CODE:- GE-424 (B)

(A) PLANNER (POWER BANK + USB DIAMOND)

CODE:- GE-424 (C)