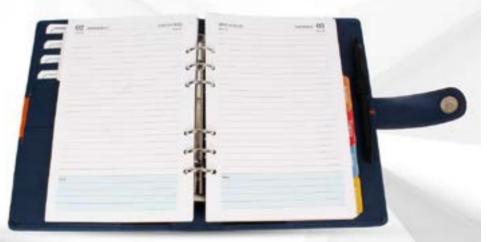

## **EXCUTIVE ORGANISER** (LEATHERITE LOOP COL)

CODE:- GE-381

COLOR: BLUE / GREY