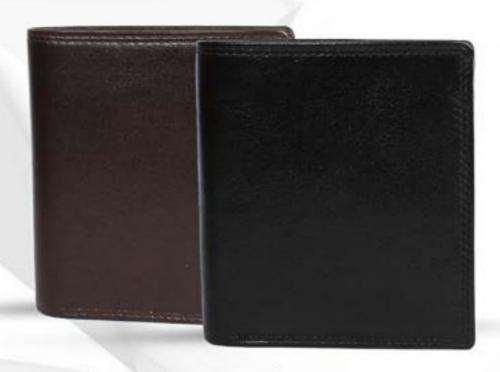

## **GENTS WALLET** (LEATHERITE BLACK)

**GENTS WALLET (LEATHERITE BLACK JALI)** 

## **GENTS WALLET (LEATHERITE BLACK CH)**

#### GENTS WALLET (LEATHERITE BROWN CH)