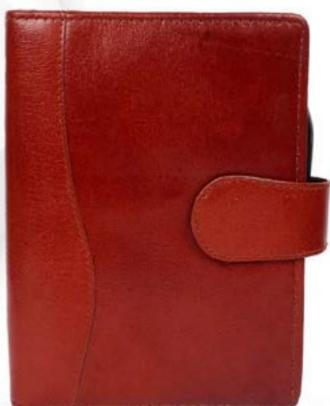

#### PLANNER (DORI)

CODE:- GE-388

COLOR: BROWN / TAN

PLANNER (LOOP STEEL)

CODE:- GE-389

COLOR: BLACK / BROWN

PLANNER (3 FOLD LOCK)

CODE:- GE-390