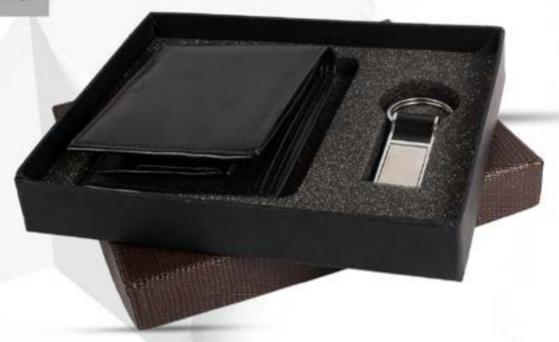

#### 3-IN-1 SET (BLACK CHANGER)

CODE:- GE-307 GENTS WALLET LADIES WALET KEY RING BOX

#### 3-IN-1 SET (BROWN CHANGER)

CODE:- GE-308 GENTS WALLET LADIES WALET KEY RING