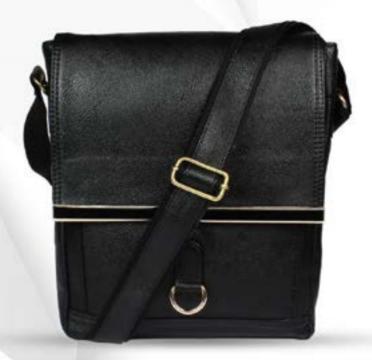

PLANNER (POWER BANK WITH WIRELESS CHARGER)

CODE:- GE-425

PLANNER (POWERBANK + LOGO LOOP)

CODE:- GE-426 (A)

PLANNER (POWERBANK + LAMP)
CODE:- GE-426 (B)

SMALL BAG (BROWN)

SMALL BAG (TAN)

MESSENGER BAG (BROWN)

MESSENAGER BAG (BROWN)

MESSENGER BAG (BLACK)

**EXECUTIVE BAG** (LEATHERITE BUNAI)

**EXECUTIVE BAG (LEATHERITE BROWN)** 

**EXECUTIVE BAG (LEATHERITE BROWN)** 