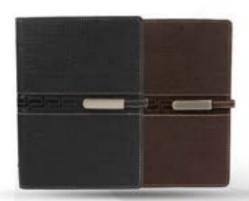

#### **EXCUTIVE ORGANISER** (LEATHERITE CHANGER)

CODE:- GE-379

COLOR: BLACK / BROWN