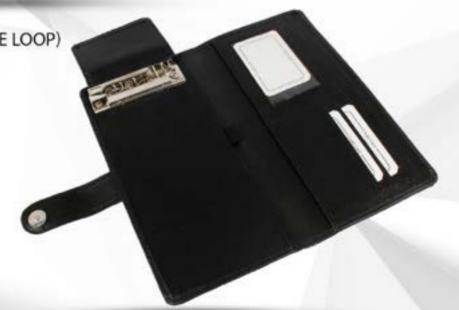

#### **VISITING CARD HOLDER (NDM LEATHER)**

CHEQUEBOOK COVER (LEATHRITE LOOP)

CHEQUEBOOK COVER (LEATHRITE GREY)

CHEQUEBOOK COVER (LEATHRITE ZIP TAN)

CHEQUEBOOK COVER (LEATHRITE ZIP BLACK)

PASSPORT HOLDER (SMALL LEATHERITE)