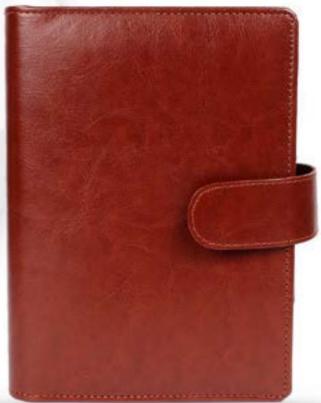

#### **EXCUTIVE ORGANISER** (LEATHERITE STRIP)

CODE:- GE-380

COLOR: BLACK / BROWN