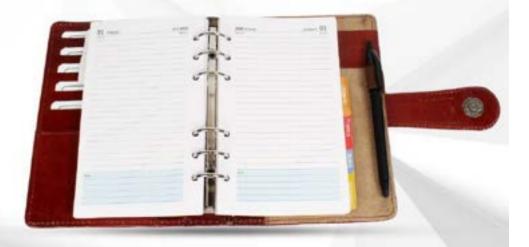

#### PLANNER (DORI)

CODE:- GE-388

COLOR: BROWN / TAN

PLANNER (LOOP STEEL)

CODE:- GE-389

COLOR: BLACK / BROWN

PLANNER (3 FOLD LOCK)

CODE:- GE-390