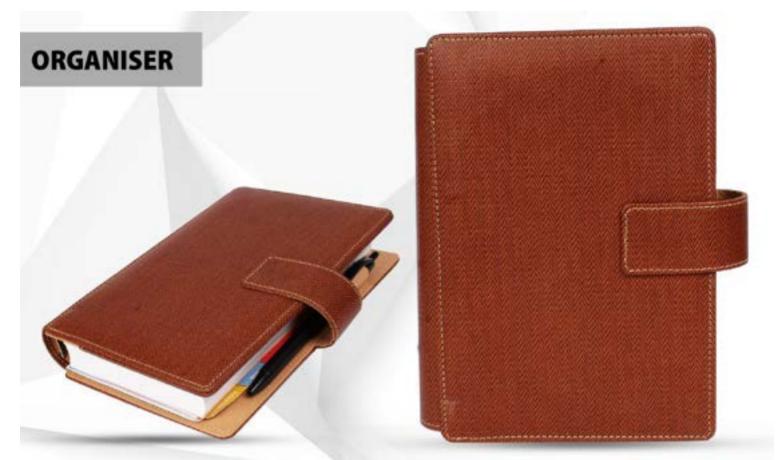

### **ORGANISER**

#### **BUSINESS ORGANISER** (LEATHERITE STRIP)

CODE:- GE-371

COLOR: BLACK BROWN