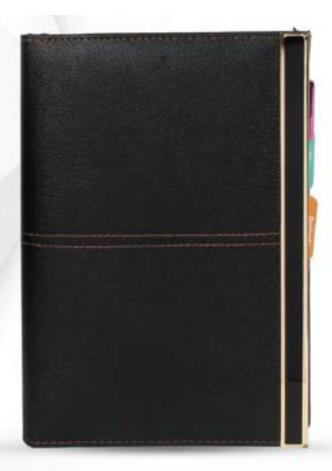

### **ORGANISER**

#### BUSINESS ORGANISER (LEATHERITE)

CODE:- GE-370

COLOR: BLACK BROWN