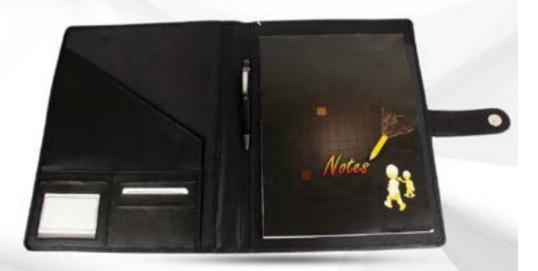

## **EXCUTIVE ORGANISER** (LEATHERITE LOOP COL)

CODE:- GE-381

COLOR: BLUE / GREY

#### **EXCUTIVE ORGANISER** (LEATHERITE FLAP)

CODE:- GE-382

COLOR: BLACK / BROWN