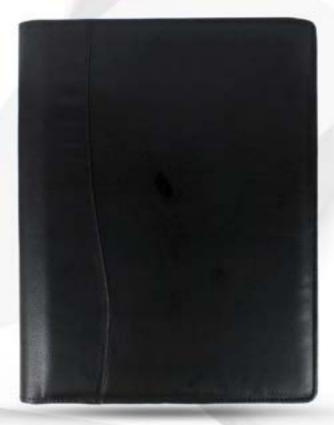

#### **EXCUTIVE ORGANISER** (LEATHERITE CHESS)

CODE:- GE-383

COLOR: BLACK / RED

## **EXCUTIVE ORGANISER** (LEATHERITE PATTI)

CODE:- GE-384 COLOR: BLACK