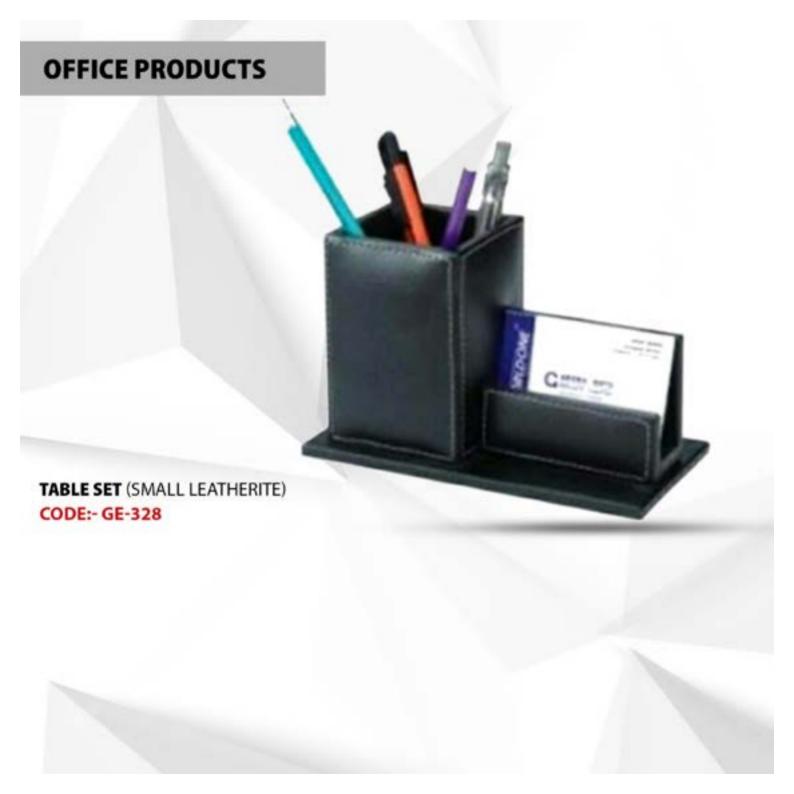

ARD HOLDER

**KEY RING** 

PEN





#### 3 IN 1 SET (LEATHERITE TAN)

CODE:- GE-311
VISITING CARD HOLDER
KEY RING
PEN
BOX





2 IN 1 SET (LEATHER)

CODE:- GE-312

GENTS WALLET GENTS BELT BOX













#### 2-IN-1 SET (NDM LEATHER)

CODE:- GE-316 GENTS WALLET KEY RING BOX







2 IN 1 SET (GOAT LEATHER)

CODE:- GE-317

**GENTS WALLET** 

**KEY RING** 





#### 2 IN 1 SET (SHEEP LEATHER)

CODE:- GE-318

**GENTS WALLET** 

**KEY RING** 





#### 2 IN 1 SET (LEATHERITE BLACK)

CODE:- GE-319

**GENTS WALLET** 

**KEY RING** 





2-IN-1 SET (LEATHRITE BROWN)

CODE:- GE-320 GENTS WALLET KEY RING BOX





CODE:- GE-321

**GENTS WALLET** 

PEN BOX











#### TISSUE BOX HOLDER (LEATHERITE)







6 IN 1 SET (BLACK LEATHERITE)



TABLE PLANNER (LEATHERITE)



TABLE SET (MOBILE STAND)







TABLE SET (MEDIUM LEATHERITE)



TABLE SET (WATCH LEATHERITE)





TABLE SET (TUMBLER LEATHERITE)





**VISITING CARD HOLDER** (BLACK LEATHERITE)





#### VISITING CARD HOLDER (GREY LEATHERITE)





#### VISITING CARD HOLDER (TAN LEATHERITE)





#### **VISITING CARD HOLDER (SHEEP LEATHER)**



### **UTILITY PRODUTS**



#### **VISITING CARD HOLDER (NDM LEATHER)**









CHEQUEBOOK COVER (LEATHRITE LOOP)









CHEQUEBOOK COVER (LEATHRITE GREY)





CHEQUEBOOK COVER (LEATHRITE ZIP TAN)





CHEQUEBOOK COVER (LEATHRITE ZIP BLACK)





PASSPORT HOLDER (SMALL LEATHERITE)





PASSPORT HOLDER (SMALL LEATHERITE)





PASSPORT HOLDER (LEATHERITE OILET)





PASSPORT HOLDER (LEATHERITE ZIP)





PASSPORT HOLDER (LEATHERITE BR. LOOP)





PASSPORT HOLDER (LEATHERITE INNOVA)





PASSPORT