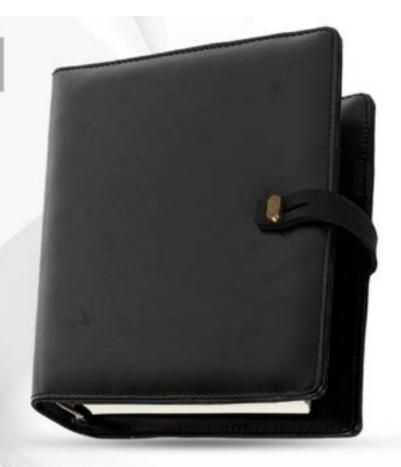

#### **EXCUTIVE ORGANISER** (LEATHERITE CHANGER)

CODE:- GE-379

COLOR: BLACK / BROWN

#### **EXCUTIVE ORGANISER** (LEATHERITE STRIP)

CODE:- GE-380

COLOR: BLACK / BROWN

## **EXCUTIVE ORGANISER** (LEATHERITE LOOP COL)

CODE:- GE-381

COLOR: BLUE / GREY

#### **EXCUTIVE ORGANISER** (LEATHERITE FLAP)

CODE:- GE-382

COLOR: BLACK / BROWN

#### **EXCUTIVE ORGANISER** (LEATHERITE CHESS)

CODE:- GE-383

COLOR: BLACK / RED

## **EXCUTIVE ORGANISER** (LEATHERITE PATTI)

CODE:- GE-384 COLOR: BLACK

#### **EXCUTIVE ORGANISER** (LEATHERITE BROWN)

CODE:- GE-385 COLOR: BROWN

#### **EXCUTIVE ORGANISER (LEATHER NDM)**

CODE:- GE-386 COLOR: BROWN

PLANNER (3 FOLF LOOP)

CODE:- GE-387

COLOR: BLACK / BROWN