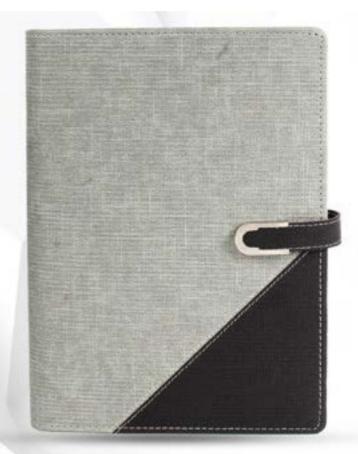

#### **BUSINESS ORGANISER** (LEATHERITE STRIP)

CODE:- GE-371

COLOR: BLACK BROWN