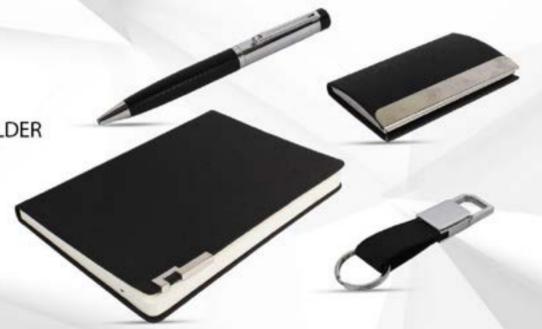

#### 5 IN 1 SET (BLACK)

CODE:- GE-301

NOTE BOOK

VISITING CARD HOLDER

PEN

**KEY RING** 

BOTTLE

CODE:- GE-302