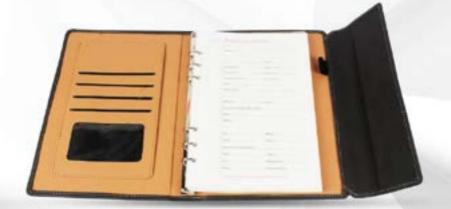

GE-380

COLOR: BLACK / BROWN









## **EXCUTIVE ORGANISER** (LEATHERITE LOOP COL)

CODE:- GE-381

COLOR: BLUE / GREY







#### **EXCUTIVE ORGANISER** (LEATHERITE FLAP)

CODE:- GE-382

COLOR: BLACK / BROWN









#### **EXCUTIVE ORGANISER** (LEATHERITE CHESS)

CODE:- GE-383

COLOR: BLACK / RED







## **EXCUTIVE ORGANISER** (LEATHERITE PATTI)

CODE:- GE-384 COLOR: BLACK





#### **EXCUTIVE ORGANISER** (LEATHERITE BROWN)

CODE:- GE-385 COLOR: BROWN







#### **EXCUTIVE ORGANISER (LEATHER NDM)**

CODE:- GE-386 COLOR: BROWN





PLANNER (3 FOLF LOOP)

CODE:- GE-387

COLOR: BLACK / BROWN







#### PLANNER (DORI)

CODE:- GE-388

COLOR: BROWN / TAN







PLANNER (LOOP STEEL)

CODE:- GE-389

COLOR: BLACK / BROWN







PLANNER (3 FOLD LOCK)

CODE:- GE-390

COLOR: BLACK / BROWN







PLANNER (LOOP LOCK)

CODE:- GE-391

COLOR:





# **FOLDERS**



FOLDER (LEATHRITE LOOP)



# **FOLDERS**



FOLDER (LEATHRITE ZIP)







FOLDER (LEATHRITE HANDLE)



# **FOLDERS**



FOLDER (LEATHRITE DOUBLE HANDLE)







FOLDER (LEATHRITE A/S PAD)







FOLDER (LEATHRITE A/S WIRO)





## **GENTS WALLET** (LEATHERITE BLACK)





**GENTS WALLET (LEATHERITE BLACK JALI)** 





## **GENTS WALLET (LEATHERITE BLACK CH)**





#### GENTS WALLET (LEATHERITE BROWN CH)





## **GENTS WALLET (LEATHERITE CREAM)**





## **GENTS WALLET (LEATHER SHEEP)**









**GENTS WALLET (LEATHER GOAT)** 





## GENTS WALLET (LEATHER GOAT FLAP)





## GENTS WALLET (NDM LEATHER)



# **GENTS WALLET**



### **GENTS WALLET (LEATHER ANTIQUE)**



# **GENTS WALLET**



### **GENTS WALLET (LEATHER ANTIQU