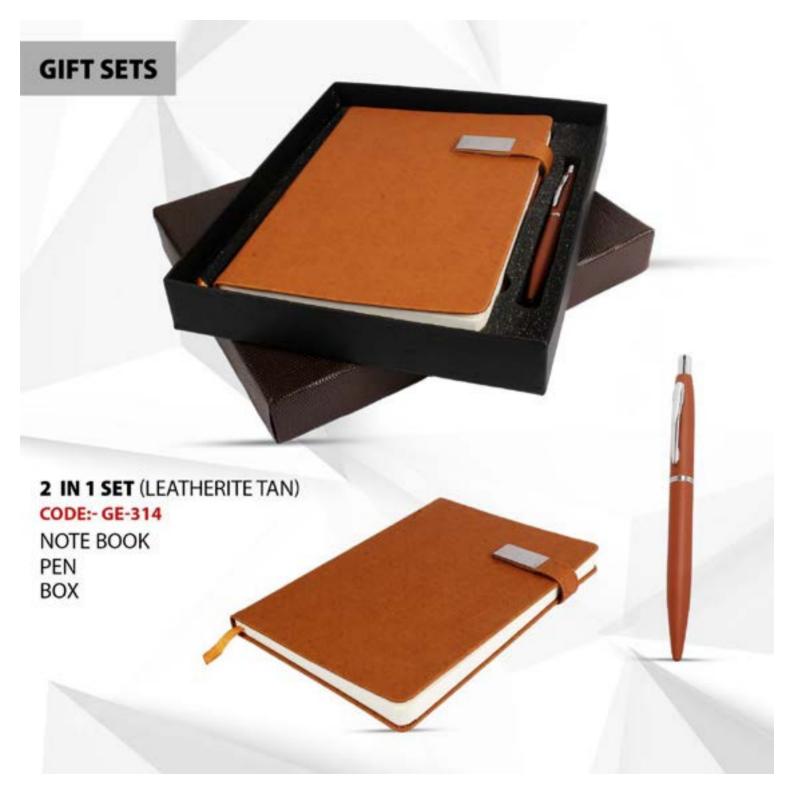

#### 3 IN 1 SET (LEATHERITE TAN)

CODE:- GE-311
VISITING CARD HOLDER
KEY RING
PEN
BOX

2 IN 1 SET (LEATHER)

CODE:- GE-312

GENTS WALLET GENTS BELT BOX