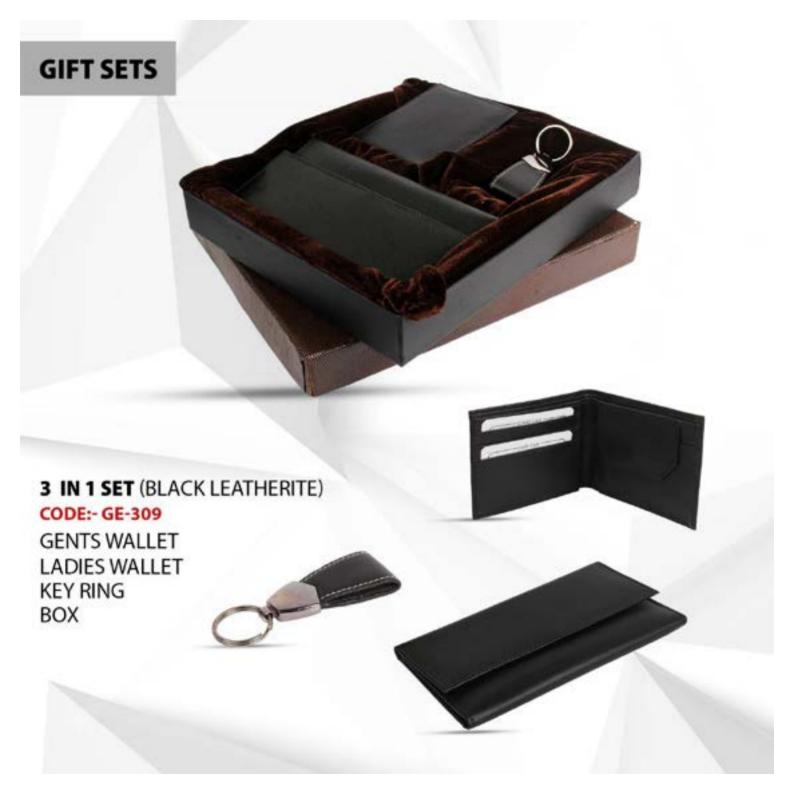

## DATES SHOPPE

# LEATHER CORPORATE GIFTS





#### 5 IN 1 SET (BLACK)

CODE:- GE-301

NOTE BOOK

VISITING CARD HOLDER

PEN

**KEY RING** 

BOTTLE







CODE:- GE-302

NOTE BOOK VISITING CARD HOLDER PEN KEY RING BOX









#### 3-IN-1 SET (NDM LEATHER)

CODE:- GE-304
GENTS WALLET
LADIES WALET
KEY RING
BOX









#### 3 IN 1 SET (SHEEP LEATHER)

CODE:- GE-306

GENTS WALLET LADIES WALLET KEY RING BOX









#### 3-IN-1 SET (BLACK CHANGER)

CODE:- GE-307 GENTS WALLET LADIES WALET KEY RING BOX







#### 3-IN-1 SET (BROWN CHANGER)

CODE:- GE-308 GENTS WALLET LADIES WALET KEY RING











#### 3 IN 1 SET (LEATHERITE GREY)

CODE:- GE-310

VISITING CARD HOLDER

**KEY RING** 

PEN





#### 3 IN 1 SET (LEATHERITE TAN)

CODE:- GE-311
VISITING CARD HOLDER
KEY RING
PEN
BOX





2 IN 1 SET (LEATHER)

CODE:- GE-312

GENTS WALLET GENTS BELT BOX













#### 2-IN-1 SET (NDM LEATHER)

CODE:- GE-316 GENTS WALLET KEY RING BOX







2 IN 1 SET (GOAT LEATHER)

CODE:- GE-317

**GENTS WALLET** 

**KEY RING** 





#### 2 IN 1 SET (SHEEP LEATHER)

CODE:- GE-318

**GENTS WALLET** 

**KEY RING** 





#### 2 IN 1 SET (LEATHERITE BLACK)

CODE:- GE-319

**GENTS WALLET** 

**KEY RING** 





2-IN-1 SET (LEATHRITE BROWN)

CODE:- GE-320 GENTS WALLET KEY RING BOX





CODE:- GE-321

**GENTS WALLET** 

PEN BOX











#### TISSUE BOX HOLDER (LEATHERITE)







6 IN 1 SET (BLACK LEATHER