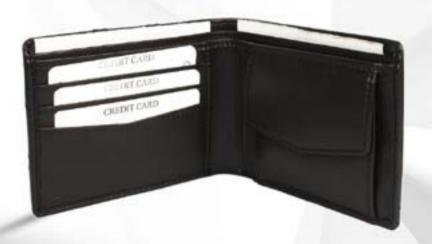

EATHERITE BLACK JALI)** 





## **GENTS WALLET (LEATHERITE BLACK CH)**





#### GENTS WALLET (LEATHERITE BROWN CH)





## **GENTS WALLET (LEATHERITE CREAM)**





## **GENTS WALLET (LEATHER SHEEP)**









**GENTS WALLET (LEATHER GOAT)** 





## GENTS WALLET (LEATHER GOAT FLAP)





## GENTS WALLET (NDM LEATHER)



# **GENTS WALLET**



### **GENTS WALLET (LEATHER ANTIQUE)**



# **GENTS WALLET**



### **GENTS WALLET (LEATHER ANTIQUE FLAP)**





### **EXCLUSIVE GENTS WALLET** (LEATHERITE CENTER ZIP)





### **EXCLUSIVE GENTS WALLET (LEATHER PARTITION)**





### **EXCLUSIVE GENTS WALLET (LEATHERITE FLAP BUTTON )**





### **EXCLUSIVE GENTS WALLET** (LEATHER ZIP POCKET)





### **EXCLUSIVE GENTS WALLET (LEATHERITE 3 PART)**





### **EXCLUSIVE GENTS WALLET (LEATHERITE BLOCK)**





### **EXCLUSIVE GENTS WALLET (LEATHER 2 ZIP)**





### **EXCLUSIVE GENTS WALLET (LEATHER BLACK ZIP)**





### **EXCLUSIVE GENTS WALLET (LEATHER EXTENSION)**





### **EXCLUSIVE GENTS WALLET (LEATHER PARTITION)**





### **EXCLUSIVE GENTS WALLET (LEATHER DOUBLE STICH)**





### **EXCLUSIVE GENTS WALLET (LEATHER COMBINATION)**





### **EXCLUSIVE GENTS WALLET (LEATHER ZIP POCKET)**





### **EXCLUSIVE GENTS WALLET (LEATHER STANDING)**





(A) PLANNER (500 MAH POWER BANK)

CODE:- GE-424 (A)









(A) PLANNER (POWER BANK + USB)

CODE:- GE-424 (B)







(A) PLANNER (POWER BANK + USB DIAMOND)

CODE:- GE-424 (C)





PLANNER (POWER BANK WITH WIRELESS CHARGER)

CODE:- GE-425







PLANNER (POWERBANK + LOGO LOOP)

CODE:- GE-426 (A)





PLANNER (POWERBANK + LAMP)
CODE:- GE-426 (B)