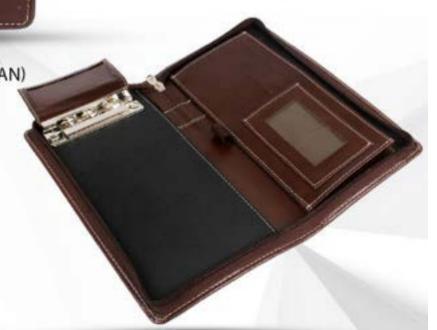

GENTS WALLET** 

**KEY RING** 





2-IN-1 SET (LEATHRITE BROWN)

CODE:- GE-320 GENTS WALLET KEY RING BOX





CODE:- GE-321

**GENTS WALLET** 

PEN BOX











#### TISSUE BOX HOLDER (LEATHERITE)







6 IN 1 SET (BLACK LEATHERITE)



TABLE PLANNER (LEATHERITE)



TABLE SET (MOBILE STAND)







TABLE SET (MEDIUM LEATHERITE)



TABLE SET (WATCH LEATHERITE)





TABLE SET (TUMBLER LEATHERITE)





**VISITING CARD HOLDER** (BLACK LEATHERITE)





#### VISITING CARD HOLDER (GREY LEATHERITE)





#### VISITING CARD HOLDER (TAN LEATHERITE)





#### **VISITING CARD HOLDER (SHEEP LEATHER)**



### **UTILITY PRODUTS**



#### **VISITING CARD HOLDER (NDM LEATHER)**









CHEQUEBOOK COVER (LEATHRITE LOOP)









CHEQUEBOOK COVER (LEATHRITE GREY)





CHEQUEBOOK COVER (LEATHRITE ZIP TAN)





CHEQUEBOOK COVER (LEATHRITE ZIP BLACK)





PASSPORT HOLDER (SMALL LEATHERITE)





PASSPORT HOLDER (SMALL LEATHERITE)





PASSPORT HOLDER (LEATHERITE OILET)





PASSPORT HOLDER (LEATHERITE ZIP)





PASSPORT HOLDER (LEATHERITE BR. LOOP)





PASSPORT HOLDER (LEATHERITE INNOVA)





PASSPORT HOLDER (GOAT LEATHER)



# **NOTEBOOKS** NOTEBOOK CODE:- GE-350



#### NOTEBOOK (GOLD PATTITAN)



### **NOTEBOOKS** NOTEBOOK (DORI TAN) CODE:- GE-352

# **NOTEBOOKS** NOTEBOOK (DORI TAN) CODE:- GE-353





NOTEBOOK (LOOP BLACK)



# **NOTEBOOKS** NOTEBOOK (LOOP TAN) CODE:- GE-357

### **NOTEBOOKS** NOTEBOOK (BIG FIT BLUE) CODE:- GE-358





#### NOTEBOOK (WATCH BLACK)









NOTEBOOK (ATM GREY)





### **NOTEBOOKS** NOTEBOOK (POCKET GREEN) CODE:- GE-364

### **NOTEBOOKS** NOTEBOOK (POCKET TA