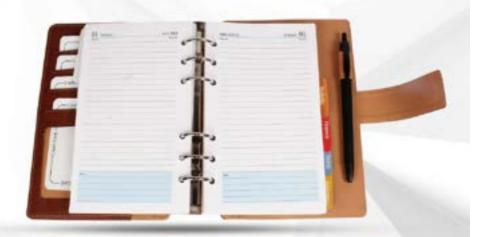

### **ORGANISER**

#### **BUSINESS ORGANISER** (LEATHERITE STRIP)

CODE:- GE-371

COLOR: BLACK BROWN