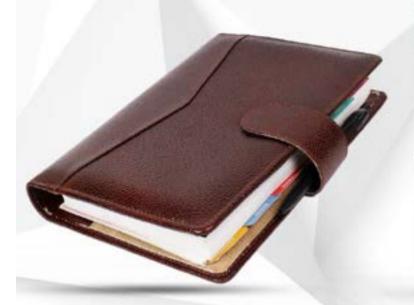

#### PLANNER (DORI)

CODE:- GE-388

COLOR: BROWN / TAN

PLANNER (LOOP STEEL)

CODE:- GE-389

COLOR: BLACK / BROWN

PLANNER (3 FOLD LOCK)

CODE:- GE-390