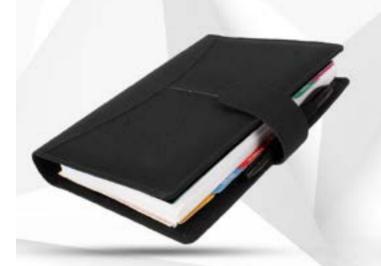

#### **BUSINESS ORGANISER** (LEATHERITE STRIP)

CODE:- GE-371

COLOR: BLACK BROWN