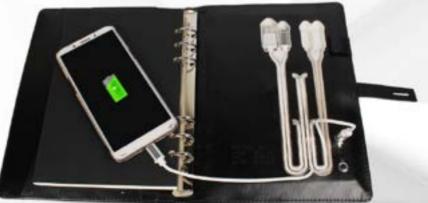

### **EXCLUSIVE GENTS WALLET (LEATHER STANDING)**

(A) PLANNER (500 MAH POWER BANK)

CODE:- GE-424 (A)

(A) PLANNER (POWER BANK + USB)

CODE:- GE-424 (B)

(A) PLANNER (POWER BANK + USB DIAMOND)

CODE:- GE-424 (C)

PLANNER (POWER BANK WITH WIRELESS CHARGER)

CODE:- GE-425

PLANNER (POWERBANK + LOGO LOOP)

CODE:- GE-426 (A)

PLANNER (POWERBANK + LAMP)
CODE:- GE-426 (B)

SMALL BAG (BROWN)

SMALL BAG (TAN)

MESSENGER BAG (BROWN)