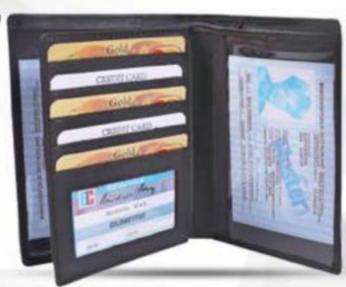

**GENTS WALLET** 

PEN BOX











#### TISSUE BOX HOLDER (LEATHERITE)







6 IN 1 SET (BLACK LEATHERITE)



TABLE PLANNER (LEATHERITE)



TABLE SET (MOBILE STAND)







TABLE SET (MEDIUM LEATHERITE)



TABLE SET (WATCH LEATHERITE)





TABLE SET (TUMBLER LEATHERITE)





**VISITING CARD HOLDER** (BLACK LEATHERITE)





#### VISITING CARD HOLDER (GREY LEATHERITE)





#### VISITING CARD HOLDER (TAN LEATHERITE)





#### **VISITING CARD HOLDER (SHEEP LEATHER)**



### **UTILITY PRODUTS**



#### **VISITING CARD HOLDER (NDM LEATHER)**









CHEQUEBOOK COVER (LEATHRITE LOOP)









CHEQUEBOOK COVER (LEATHRITE GREY)





CHEQUEBOOK COVER (LEATHRITE ZIP TAN)





CHEQUEBOOK COVER (LEATHRITE ZIP BLACK)





PASSPORT HOLDER (SMALL LEATHERITE)





PASSPORT HOLDER (SMALL LEATHERITE)





PASSPORT HOLDER (LEATHERITE OILET)





PASSPORT HOLDER (LEATHERITE ZIP)





PASSPORT HOLDER (LEATHERITE BR. LOOP)





PASSPORT HOLDER (LEATHERITE INNOVA)





PASSPORT HOLDER (GOAT LEATHER)



# **NOTEBOOKS** NOTEBOOK CODE:- GE-350



#### NOTEBOOK (GOLD PATTITAN)



### **NOTEBOOKS** NOTEBOOK (DORI TAN) CODE:- GE-352

# **NOTEBOOKS** NOTEBOOK (DORI TAN) CODE:- GE-353





NOTEBOOK (LOOP BLACK)



# **NOTEBOOKS** NOTEBOOK (LOOP TAN) CODE:- GE-357

### **NOTEBOOKS** NOTEBOOK (BIG FIT BLUE) CODE:- GE-358





#### NOTEBOOK (WATCH BLACK)









NOTEBOOK (ATM GREY)





### **NOTEBOOKS** NOTEBOOK (POCKET GREEN) CODE:- GE-364

### **NOTEBOOKS** NOTEBOOK (POCKET TAN) CODE:- GE-365



NOTEBOOK (SOFT BLUE)





NOTEBOOK (SOFT GREY)



### **NOTEBOOKS** NOTEBOOK (SOFT TAN) CODE:- GE-368

#