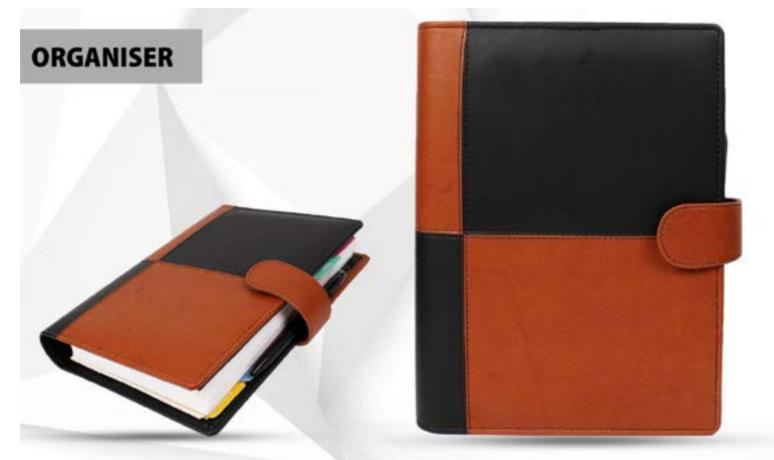

### **ORGANISER**

#### BUSINESS ORGANISER (LEATHERITE)

CODE:- GE-370

COLOR: BLACK BROWN