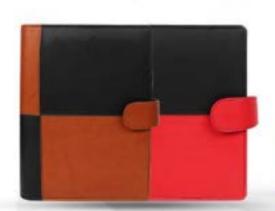

#### **BUSINESS ORGANISER (LEATHERITE CHESS)**

CODE:- GE-374

COLOR: BLACK / RED