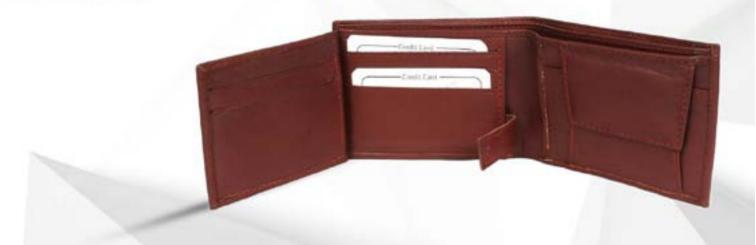

(LOOP LOCK)

CODE:- GE-391

COLOR:





# **FOLDERS**



FOLDER (LEATHRITE LOOP)



# **FOLDERS**



FOLDER (LEATHRITE ZIP)







FOLDER (LEATHRITE HANDLE)



# **FOLDERS**



FOLDER (LEATHRITE DOUBLE HANDLE)







FOLDER (LEATHRITE A/S PAD)







FOLDER (LEATHRITE A/S WIRO)





## **GENTS WALLET** (LEATHERITE BLACK)





**GENTS WALLET (LEATHERITE BLACK JALI)** 





## **GENTS WALLET (LEATHERITE BLACK CH)**





#### GENTS WALLET (LEATHERITE BROWN CH)





## **GENTS WALLET (LEATHERITE CREAM)**





## **GENTS WALLET (LEATHER SHEEP)**









**GENTS WALLET (LEATHER GOAT)** 





## GENTS WALLET (LEATHER GOAT FLAP)





## GENTS WALLET (NDM LEATHER)



# **GENTS WALLET**



### **GENTS WALLET (LEATHER ANTIQUE)**



# **GENTS WALLET**



### **GENTS WALLET (LEATHER ANTIQUE FLAP)**





### **EXCLUSIVE GENTS WALLET** (LEATHERITE CENTER ZIP)





### **EXCLUSIVE GENTS WALLET (LEATHER PARTITION)**





### **EXCLUSIVE GENTS WALLET (LEATHERITE FLAP BUTTON )**





### **EXCLUSIVE GENTS WALLET** (LEATHER ZIP POCKET)





### **EXCLUSIVE GENTS WALLET (LEATHERITE 3 PART)**





### **EXCLUSIVE GENTS WALLET (LEATHERITE BLOCK)**





### **EXCLUSIVE GENTS WALLET (LEATHER 2 ZIP)**





### **EXCLUSIVE GENTS WALLET (LEATHER BLACK ZIP)**





### **EXCLUSIVE GENTS WALLET (LEATHER EXTENSION)**





### **EXCLUSIVE GENTS WALLET (LEATHER PARTITION)**





### **EXCLUSIVE GENTS WALLET (LEATHER DOUBLE STICH)**





### **EXCLUSIVE GENTS WALLET (LEATHER COMBINATION)**





### **EXCLUSIVE GENTS WALLET (LEATHER ZIP POCKET)**





### **EXCLUSIVE GENTS WALLET (LEATHER STANDING)**





(