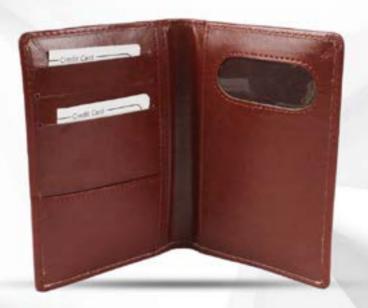

#### **VISITING CARD HOLDER (NDM LEATHER)**

CHEQUEBOOK COVER (LEATHRITE LOOP)

CHEQUEBOOK COVER (LEATHRITE GREY)

CHEQUEBOOK COVER (LEATHRITE ZIP TAN)

CHEQUEBOOK COVER (LEATHRITE ZIP BLACK)

PASSPORT HOLDER (SMALL LEATHERITE)

PASSPORT HOLDER (SMALL LEATHERITE)

PASSPORT HOLDER (LEATHERITE OILET)

PASSPORT HOLDER (LEATHERITE ZIP)

PASSPORT HOLDER (LEATHERITE BR. LOOP)

PASSPORT HOLDER (LEATHERITE INNOVA)

PASSPORT HOLDER (GOAT LEATHER)