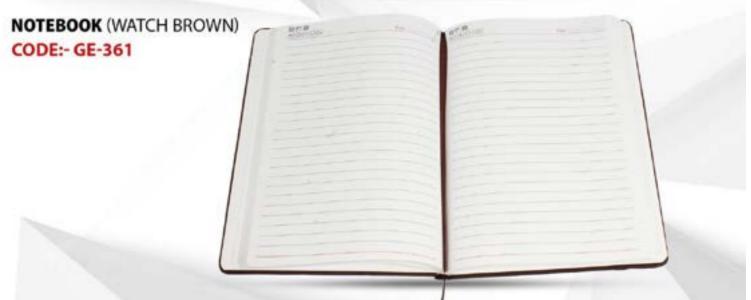

CHEQUEBOOK COVER (LEATHRITE LOOP)









CHEQUEBOOK COVER (LEATHRITE GREY)





CHEQUEBOOK COVER (LEATHRITE ZIP TAN)





CHEQUEBOOK COVER (LEATHRITE ZIP BLACK)





PASSPORT HOLDER (SMALL LEATHERITE)





PASSPORT HOLDER (SMALL LEATHERITE)





PASSPORT HOLDER (LEATHERITE OILET)





PASSPORT HOLDER (LEATHERITE ZIP)





PASSPORT HOLDER (LEATHERITE BR. LOOP)





PASSPORT HOLDER (LEATHERITE INNOVA)





PASSPORT HOLDER (GOAT LEATHER)



# **NOTEBOOKS** NOTEBOOK CODE:- GE-350



#### NOTEBOOK (GOLD PATTITAN)



### **NOTEBOOKS** NOTEBOOK (DORI TAN) CODE:- GE-352

# **NOTEBOOKS** NOTEBOOK (DORI TAN) CODE:- GE-353





NOTEBOOK (LOOP BLACK)



# **NOTEBOOKS** NOTEBOOK (LOOP TAN) CODE:- GE-357

### **NOTEBOOKS** NOTEBOOK (BIG FIT BLUE) CODE:- GE-358





#### NOTEBOOK (WATCH BLACK)









NOTEBOOK (ATM GREY)





### **NOTEBOOKS** NOTEBOOK (POCKET GREEN) CODE:- GE-364

### **NOTEBOOKS** NOTEBOOK (POCKET TAN) CODE:- GE-365



NOTEBOOK (SOFT BLUE)





NOTEBOOK (SOFT GREY)



### **NOTEBOOKS** NOTEBOOK (SOFT TAN) CODE:- GE-368

### **NOTEBOOKS** NOTEBOOK (SOFT BLACK) CODE:- GE-369



### **ORGANISER**





#### BUSINESS ORGANISER (LEATHERITE)

CODE:- GE-370

COLOR: BLACK BROWN





### **ORGANISER**





#### **BUSINESS ORGANISER** (LEATHERITE STRIP)

CODE:- GE-371

COLOR: BLACK BROWN







### **BUSINESS ORGANISER** (LEATHERITE LOOP COL)

CODE:- GE-372

COLOR: BLUE / GREY









#### **BUSINESS ORGANISER** (LEATHERITE FLAP)

CODE:- GE-373

COLOR: BLACK / TAN







#### **BUSINESS ORGANISER (LEATHERITE CHESS)**

CODE:- GE-374

COLOR: BLACK / RED







#### **BUSINESS