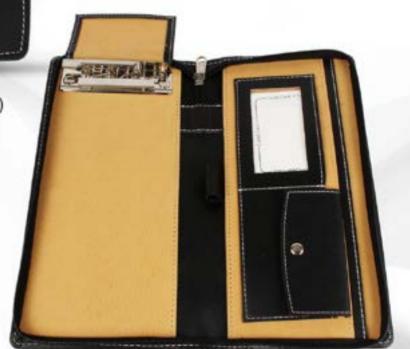

#### 5 IN 1 SET (BLACK)

CODE:- GE-301

NOTE BOOK

VISITING CARD HOLDER

PEN

**KEY RING** 

BOTTLE

CODE:- GE-302