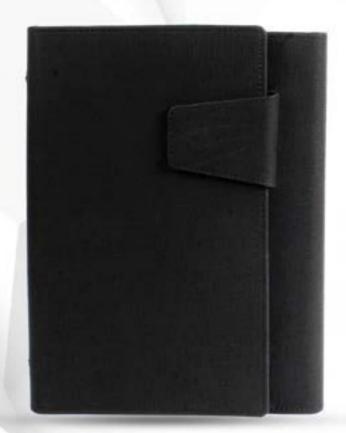

#### **EXCUTIVE ORGANISER** (LEATHERITE STRIP)

CODE:- GE-380

COLOR: BLACK / BROWN