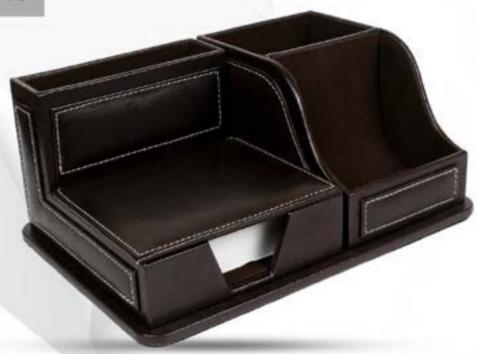

#### TISSUE BOX HOLDER (LEATHERITE)

6 IN 1 SET (BLACK LEATHERITE)

TABLE PLANNER (LEATHERITE)

TABLE SET (MOBILE STAND)

TABLE SET (MEDIUM LEATHERITE)

TABLE SET (WATCH LEATHERITE)

TABLE SET (TUMBLER LEATHERITE)