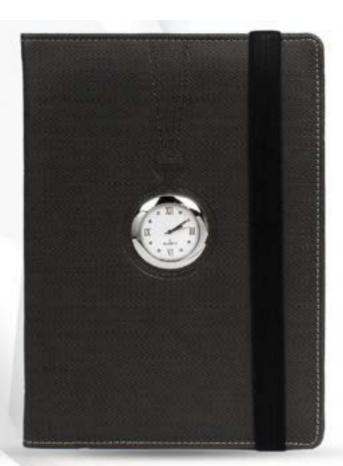

CARD HOLDER (NDM LEATHER)**









CHEQUEBOOK COVER (LEATHRITE LOOP)









CHEQUEBOOK COVER (LEATHRITE GREY)





CHEQUEBOOK COVER (LEATHRITE ZIP TAN)





CHEQUEBOOK COVER (LEATHRITE ZIP BLACK)





PASSPORT HOLDER (SMALL LEATHERITE)





PASSPORT HOLDER (SMALL LEATHERITE)





PASSPORT HOLDER (LEATHERITE OILET)





PASSPORT HOLDER (LEATHERITE ZIP)





PASSPORT HOLDER (LEATHERITE BR. LOOP)





PASSPORT HOLDER (LEATHERITE INNOVA)





PASSPORT HOLDER (GOAT LEATHER)



# **NOTEBOOKS** NOTEBOOK CODE:- GE-350



#### NOTEBOOK (GOLD PATTITAN)



### **NOTEBOOKS** NOTEBOOK (DORI TAN) CODE:- GE-352

# **NOTEBOOKS** NOTEBOOK (DORI TAN) CODE:- GE-353





NOTEBOOK (LOOP BLACK)



# **NOTEBOOKS** NOTEBOOK (LOOP TAN) CODE:- GE-357

### **NOTEBOOKS** NOTEBOOK (BIG FIT BLUE) CODE:- GE-358





#### NOTEBOOK (WATCH BLACK)









NOTEBOOK (ATM GREY)





### **NOTEBOOKS** NOTEBOOK (POCKET GREEN) CODE:- GE-364

### **NOTEBOOKS** NOTEBOOK (POCKET TAN) CODE:- GE-365



NOTEBOOK (SOFT BLUE)





NOTEBOOK (SOFT GREY)



### **NOTEBOOKS** NOTEBOOK (SOFT TAN) CODE:- GE-368

### **NOTEBOOKS** NOTEBOOK (SOFT BLACK) CODE:- GE-369



### **ORGANISER**





#### BUSINESS ORGANISER (LEATHERITE)

CODE:- GE-370

COLOR: BLACK BROWN





### **ORGANISER**





#### **BUSINESS ORGANISER** (LEATHERITE STRIP)

CODE:- GE-371

COLOR: BLACK BROWN







### **BUSINESS ORGANISER** (LEATHERITE LOOP COL)

CODE:- GE-372

COLOR: BLUE / GREY









#### **BUSINESS ORGANISER** (LEATHERITE FLAP)

CODE:- GE-373

COLOR: BLACK / TAN







#### **BUSINESS ORGANISER (LEATHERITE CHESS)**

CODE:- GE-374

COLOR: