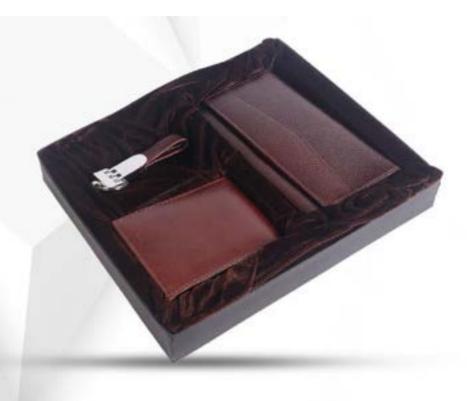

#### 3-IN-1 SET (NDM LEATHER)

CODE:- GE-304
GENTS WALLET
LADIES WALET
KEY RING
BOX

#### 3 IN 1 SET (SHEEP LEATHER)

CODE:- GE-306

GENTS WALLET LADIES WALLET KEY RING BOX

#### 3-IN-1 SET (BLACK CHANGER)

CODE:- GE-307 GENTS WALLET LADIES WALET KEY RING BOX

#### 3-IN-1 SET (BROWN CHANGER)

CODE:- GE-308 GENTS WALLET LADIES WALET KEY RING