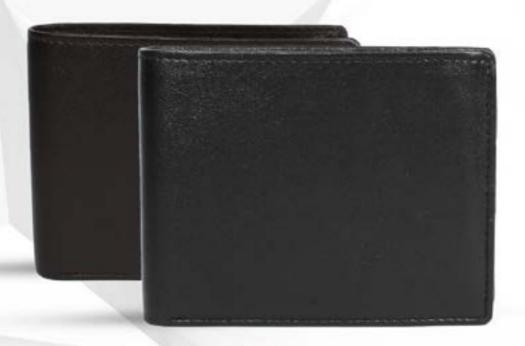

LDER (LEATHRITE DOUBLE HANDLE)







FOLDER (LEATHRITE A/S PAD)







FOLDER (LEATHRITE A/S WIRO)





## **GENTS WALLET** (LEATHERITE BLACK)





**GENTS WALLET (LEATHERITE BLACK JALI)** 





## **GENTS WALLET (LEATHERITE BLACK CH)**





#### GENTS WALLET (LEATHERITE BROWN CH)





## **GENTS WALLET (LEATHERITE CREAM)**





## **GENTS WALLET (LEATHER SHEEP)**









**GENTS WALLET (LEATHER GOAT)** 





## GENTS WALLET (LEATHER GOAT FLAP)





## GENTS WALLET (NDM LEATHER)



# **GENTS WALLET**



### **GENTS WALLET (LEATHER ANTIQUE)**



# **GENTS WALLET**



### **GENTS WALLET (LEATHER ANTIQUE FLAP)**





### **EXCLUSIVE GENTS WALLET** (LEATHERITE CENTER ZIP)





### **EXCLUSIVE GENTS WALLET (LEATHER PARTITION)**





### **EXCLUSIVE GENTS WALLET (LEATHERITE FLAP BUTTON )**





### **EXCLUSIVE GENTS WALLET** (LEATHER ZIP POCKET)





### **EXCLUSIVE GENTS WALLET (LEATHERITE 3 PART)**





### **EXCLUSIVE GENTS WALLET (LEATHERITE BLOCK)**





### **EXCLUSIVE GENTS WALLET (LEATHER 2 ZIP)**





### **EXCLUSIVE GENTS WALLET (LEATHER BLACK ZIP)**





### **EXCLUSIVE GENTS WALLET (LEATHER EXTENSION)**





### **EXCLUSIVE GENTS WALLET (LEATHER PARTITION)**





### **EXCLUSIVE GENTS WALLET (LEATHER DOUBLE STICH)**





### **EXCLUSIVE GENTS WALLET (LEATHER COMBINATION)**





### **EXCLUSIVE GENTS WALLET (LEATHER ZIP POCKET)**





### **EXCLUSIVE GENTS WALLET (LEATHER STANDING)**





(A) PLANNER (500 MAH POWER BANK)

CODE:- GE-424 (A)









(A) PLANNER (POWER BANK + USB)

CODE:- GE-424 (B)







(A) PLANNER (POWER BANK + USB DIAMOND)

CODE:- GE-424 (C)