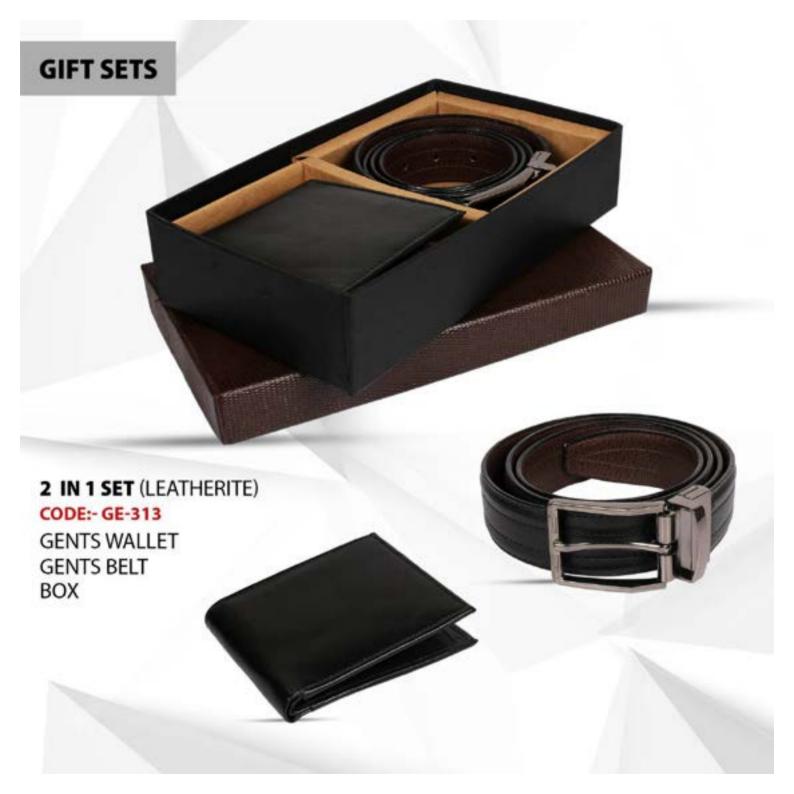

#### 3 IN 1 SET (LEATHERITE TAN)

CODE:- GE-311
VISITING CARD HOLDER
KEY RING
PEN
BOX

2 IN 1 SET (LEATHER)

CODE:- GE-312

GENTS WALLET GENTS BELT BOX