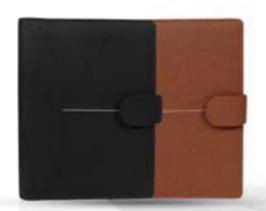

#### **EXCUTIVE ORGANISER** (LEATHERITE CHANGER)

CODE:- GE-379

COLOR: BLACK / BROWN