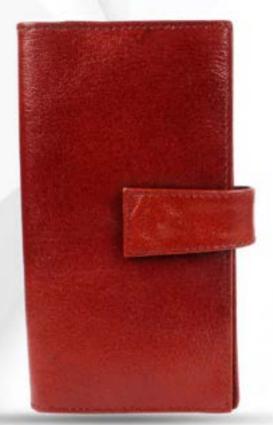

STAND)







TABLE SET (MEDIUM LEATHERITE)



TABLE SET (WATCH LEATHERITE)





TABLE SET (TUMBLER LEATHERITE)





**VISITING CARD HOLDER** (BLACK LEATHERITE)





#### VISITING CARD HOLDER (GREY LEATHERITE)





#### VISITING CARD HOLDER (TAN LEATHERITE)





#### **VISITING CARD HOLDER (SHEEP LEATHER)**



### **UTILITY PRODUTS**



#### **VISITING CARD HOLDER (NDM LEATHER)**









CHEQUEBOOK COVER (LEATHRITE LOOP)









CHEQUEBOOK COVER (LEATHRITE GREY)





CHEQUEBOOK COVER (LEATHRITE ZIP TAN)





CHEQUEBOOK COVER (LEATHRITE ZIP BLACK)





PASSPORT HOLDER (SMALL LEATHERITE)





PASSPORT HOLDER (SMALL LEATHERITE)





PASSPORT HOLDER (LEATHERITE OILET)





PASSPORT HOLDER (LEATHERITE ZIP)





PASSPORT HOLDER (LEATHERITE BR. LOOP)





PASSPORT HOLDER (LEATHERITE INNOVA)





PASSPORT HOLDER (GOAT LEATHER)



# **NOTEBOOKS** NOTEBOOK CODE:- GE-350



#### NOTEBOOK (GOLD PATTITAN)



### **NOTEBOOKS** NOTEBOOK (DORI TAN) CODE:- GE-352

# **NOTEBOOKS** NOTEBOOK (DORI TAN) CODE:- GE-353





NOTEBOOK (LOOP BLACK)



# **NOTEBOOKS** NOTEBOOK (LOOP TAN) CODE:- GE-357

### **NOTEBOOKS** NOTEBOOK (BIG FIT BLUE) CODE:- GE-358





#### NOTEBOOK (WATCH BLACK)









NOTEBOOK (ATM GREY)





### **NOTEBOOKS** NOTEBOOK (POCKET GREEN) CODE:- GE-364

### **NOTEBOOKS** NOTEBOOK (POCKET TAN) CODE:- GE-365



NOTEBOOK (SOFT BLUE)





NOTEBOOK (SOFT GREY)



### **NOTEBOOKS** NOTEBOOK (SOFT TAN) CODE:- GE-368

### **NOTEBOOKS** NOTEBOOK (SOFT BLACK) CODE:- GE-369



### **ORGANISER**





#### BUSINESS ORGANISER (LEATHERITE)

CODE:- GE-370

COLOR: BLACK BROWN





### **OR