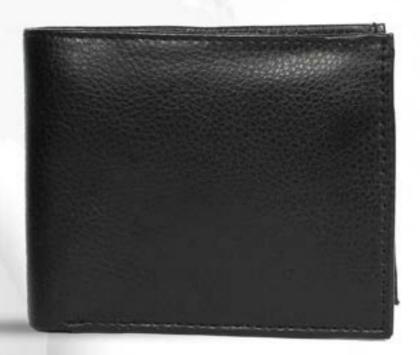

## **GENTS WALLET** (LEATHERITE BLACK)

**GENTS WALLET (LEATHERITE BLACK JALI)** 