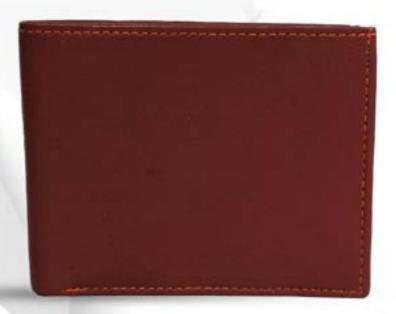

- GE-389

COLOR: BLACK / BROWN







PLANNER (3 FOLD LOCK)

CODE:- GE-390

COLOR: BLACK / BROWN







PLANNER (LOOP LOCK)

CODE:- GE-391

COLOR:





# **FOLDERS**



FOLDER (LEATHRITE LOOP)



# **FOLDERS**



FOLDER (LEATHRITE ZIP)







FOLDER (LEATHRITE HANDLE)



# **FOLDERS**



FOLDER (LEATHRITE DOUBLE HANDLE)







FOLDER (LEATHRITE A/S PAD)







FOLDER (LEATHRITE A/S WIRO)





## **GENTS WALLET** (LEATHERITE BLACK)





**GENTS WALLET (LEATHERITE BLACK JALI)** 





## **GENTS WALLET (LEATHERITE BLACK CH)**





#### GENTS WALLET (LEATHERITE BROWN CH)





## **GENTS WALLET (LEATHERITE CREAM)**





## **GENTS WALLET (LEATHER SHEEP)**









**GENTS WALLET (LEATHER GOAT)** 





## GENTS WALLET (LEATHER GOAT FLAP)





## GENTS WALLET (NDM LEATHER)



# **GENTS WALLET**



### **GENTS WALLET (LEATHER ANTIQUE)**



# **GENTS WALLET**



### **GENTS WALLET (LEATHER ANTIQUE FLAP)**





### **EXCLUSIVE GENTS WALLET** (LEATHERITE CENTER ZIP)





### **EXCLUSIVE GENTS WALLET (LEATHER PARTITION)**





### **EXCLUSIVE GENTS WALLET (LEATHERITE FLAP BUTTON )**





### **EXCLUSIVE GENTS WALLET** (LEATHER ZIP POCKET)





### **EXCLUSIVE GENTS WALLET (LEATHERITE 3 PART)**





### **EXCLUSIVE GENTS WALLET (LEATHERITE BLOCK)**





### **EXCLUSIVE GENTS WALLET (LEATHER 2 ZIP)**





### **EXCLUSIVE GENTS WALLET (LEATHER BLACK ZIP)**





### **EXCLUSIVE GENTS WALLET (LEATHER EXTENSION)**





### **EXCLUSIVE GENTS WALLET (LEATHER PARTITION)**





### **EXCLUSIVE GENTS WALLET (LEATHER DOUBLE STICH)**





### **EXCLUSIVE GENTS WALLET (LEATHER COMBINATION)**





##