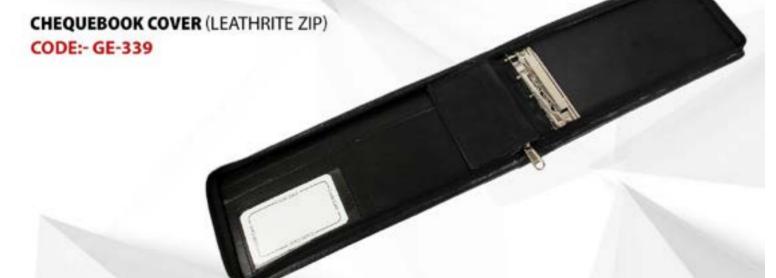

#### **VISITING CARD HOLDER (NDM LEATHER)**

CHEQUEBOOK COVER (LEATHRITE LOOP)

CHEQUEBOOK COVER (LEATHRITE GREY)

CHEQUEBOOK COVER (LEATHRITE ZIP TAN)

CHEQUEBOOK COVER (LEATHRITE ZIP BLACK)

PASSPORT HOLDER (SMALL LEATHERITE)