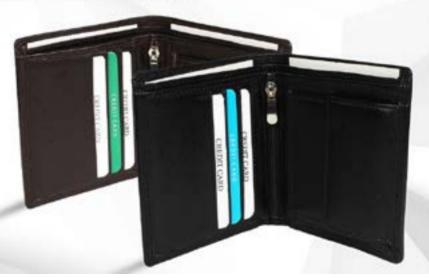

### **EXCLUSIVE GENTS WALLET** (LEATHERITE CENTER ZIP)

### **EXCLUSIVE GENTS WALLET (LEATHER PARTITION)**

### **EXCLUSIVE GENTS WALLET (LEATHERITE FLAP BUTTON )**

### **EXCLUSIVE GENTS WALLET** (LEATHER ZIP POCKET)