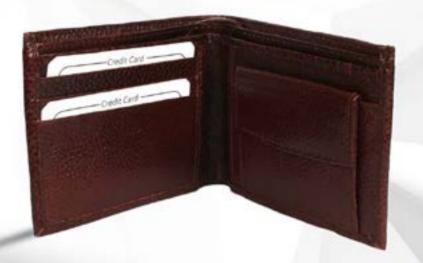

ER (LOOP STEEL)

CODE:- GE-389

COLOR: BLACK / BROWN







PLANNER (3 FOLD LOCK)

CODE:- GE-390

COLOR: BLACK / BROWN







PLANNER (LOOP LOCK)

CODE:- GE-391

COLOR:





# **FOLDERS**



FOLDER (LEATHRITE LOOP)



# **FOLDERS**



FOLDER (LEATHRITE ZIP)







FOLDER (LEATHRITE HANDLE)



# **FOLDERS**



FOLDER (LEATHRITE DOUBLE HANDLE)







FOLDER (LEATHRITE A/S PAD)







FOLDER (LEATHRITE A/S WIRO)





## **GENTS WALLET** (LEATHERITE BLACK)





**GENTS WALLET (LEATHERITE BLACK JALI)** 





## **GENTS WALLET (LEATHERITE BLACK CH)**





#### GENTS WALLET (LEATHERITE BROWN CH)





## **GENTS WALLET (LEATHERITE CREAM)**





## **GENTS WALLET (LEATHER SHEEP)**









**GENTS WALLET (LEATHER GOAT)** 





## GENTS WALLET (LEATHER GOAT FLAP)





## GENTS WALLET (NDM LEATHER)



# **GENTS WALLET**



### **GENTS WALLET (LEATHER ANTIQUE)**



# **GENTS WALLET**



### **GENTS WALLET (LEATHER ANTIQUE FLAP)**





### **EXCLUSIVE GENTS WALLET** (LEATHERITE CENTER ZIP)





### **EXCLUSIVE GENTS WALLET (LEATHER PARTITION)**





### **EXCLUSIVE GENTS WALLET (LEATHERITE FLAP BUTTON )**





### **EXCLUSIVE GENTS WALLET** (LEATHER ZIP POCKET)





### **EXCLUSIVE GENTS WALLET (LEATHERITE 3 PART)**





### **EXCLUSIVE GENTS WALLET (LEATHERITE BLOCK)**





### **EXCLUSIVE GENTS WALLET (LEATHER 2 ZIP)**





### **EXCLUSIVE GENTS WALLET (LEATHER BLACK ZIP)**





### **EXCLUSIVE GENTS WALLET (LEATHER EXTENSION)**





### **EXCLUSIVE GENTS WALLET (LEATHER PARTITION)**





### **EXCLUSIVE GENTS WALLET (LEATHER DOUBLE STICH)**





### **EXCLUSIVE GENTS WALLET (LEATHER