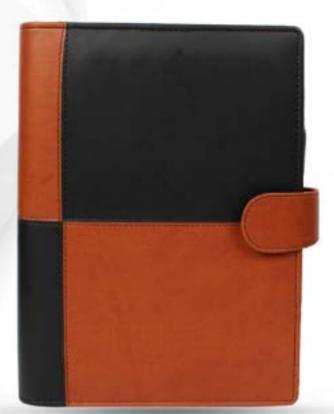

### **ORGANISER**

#### **BUSINESS ORGANISER** (LEATHERITE STRIP)

CODE:- GE-371

COLOR: BLACK BROWN