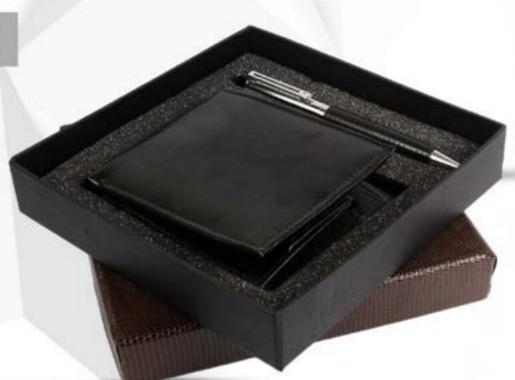

#### 5 IN 1 SET (BLACK)

CODE:- GE-301

NOTE BOOK

VISITING CARD HOLDER

PEN

**KEY RING** 

BOTTLE

CODE:- GE-302

NOTE BOOK VISITING CARD HOLDER PEN KEY RING BOX