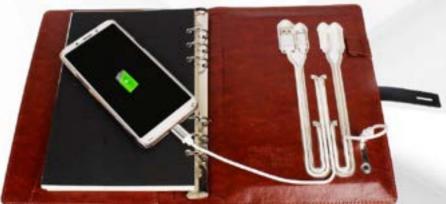

### **EXCLUSIVE GENTS WALLET (LEATHER STANDING)**

(A) PLANNER (500 MAH POWER BANK)

CODE:- GE-424 (A)

(A) PLANNER (POWER BANK + USB)

CODE:- GE-424 (B)

(A) PLANNER (POWER BANK + USB DIAMOND)

CODE:- GE-424 (C)

PLANNER (POWER BANK WITH WIRELESS CHARGER)

CODE:- GE-425

PLANNER (POWERBANK + LOGO LOOP)

CODE:- GE-426 (A)

PLANNER (POWERBANK + LAMP)
CODE:- GE-426 (B)

SMALL BAG (BROWN)

SMALL BAG (TAN)

MESSENGER BAG (BROWN)