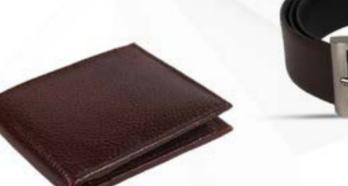

#### 3 IN 1 SET (LEATHERITE TAN)

CODE:- GE-311
VISITING CARD HOLDER
KEY RING
PEN
BOX

2 IN 1 SET (LEATHER)

CODE:- GE-312

GENTS WALLET GENTS BELT BOX