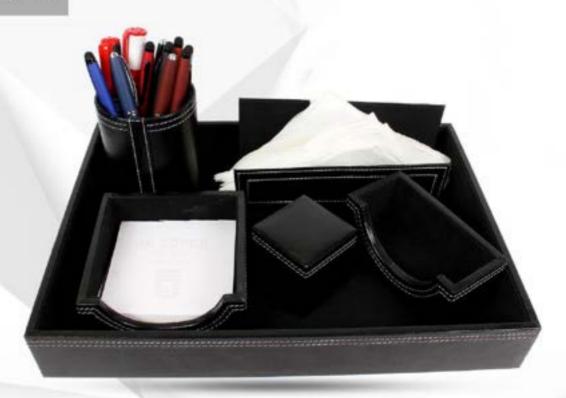

#### TISSUE BOX HOLDER (LEATHERITE)

6 IN 1 SET (BLACK LEATHERITE)

TABLE PLANNER (LEATHERITE)

TABLE SET (MOBILE STAND)

TABLE SET (MEDIUM LEATHERITE)

TABLE SET (WATCH LEATHERITE)

TABLE SET (TUMBLER LEATHERITE)