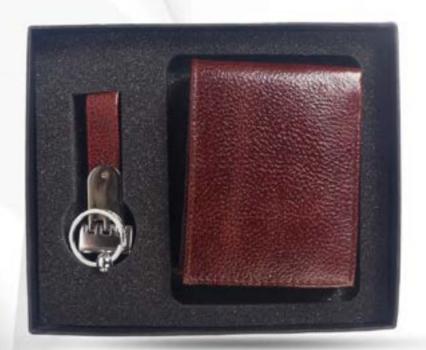

#### 2-IN-1 SET (NDM LEATHER)

CODE:- GE-316 GENTS WALLET KEY RING BOX

2 IN 1 SET (GOAT LEATHER)

CODE:- GE-317

**GENTS WALLET** 

**KEY RING** 