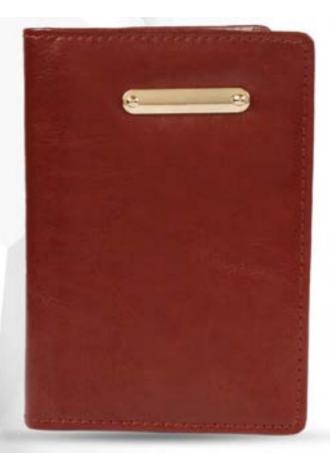

#### **VISITING CARD HOLDER (NDM LEATHER)**

CHEQUEBOOK COVER (LEATHRITE LOOP)

CHEQUEBOOK COVER (LEATHRITE GREY)

CHEQUEBOOK COVER (LEATHRITE ZIP TAN)

CHEQUEBOOK COVER (LEATHRITE ZIP BLACK)

PASSPORT HOLDER (SMALL LEATHERITE)

PASSPORT HOLDER (SMALL LEATHERITE)

PASSPORT HOLDER (LEATHERITE OILET)

PASSPORT HOLDER (LEATHERITE ZIP)

PASSPORT HOLDER (LEATHERITE BR. LOOP)

PASSPORT HOLDER (LEATHERITE INNOVA)

PASSPORT HOLDER (GOAT LEATHER)