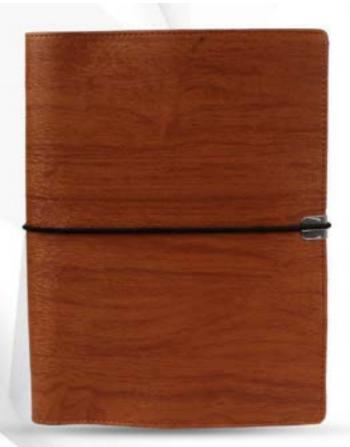

#### PLANNER (DORI)

CODE:- GE-388

COLOR: BROWN / TAN

PLANNER (LOOP STEEL)

CODE:- GE-389

COLOR: BLACK / BROWN

PLANNER (3 FOLD LOCK)

CODE:- GE-390