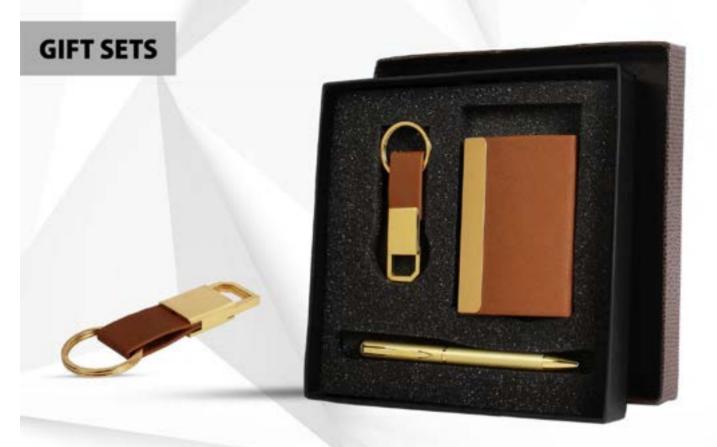

## DATES SHOPPE

# LEATHER CORPORATE GIFTS





#### 5 IN 1 SET (BLACK)

CODE:- GE-301

NOTE BOOK

VISITING CARD HOLDER

PEN

**KEY RING** 

BOTTLE







CODE:- GE-302

NOTE BOOK VISITING CARD HOLDER PEN KEY RING BOX









#### 3-IN-1 SET (NDM LEATHER)

CODE:- GE-304
GENTS WALLET
LADIES WALET
KEY RING
BOX









#### 3 IN 1 SET (SHEEP LEATHER)

CODE:- GE-306

GENTS WALLET LADIES WALLET KEY RING BOX









#### 3-IN-1 SET (BLACK CHANGER)

CODE:- GE-307 GENTS WALLET LADIES WALET KEY RING BOX







#### 3-IN-1 SET (BROWN CHANGER)

CODE:- GE-308 GENTS WALLET LADIES WALET KEY RING











#### 3 IN 1 SET (LEATHERITE GREY)

CODE:- GE-310

VISITING CARD HOLDER

**KEY RING** 

PEN





#### 3 IN 1 SET (LEATHERITE TAN)

CODE:- GE-311
VISITING CARD HOLDER
KEY RING
PEN
BOX





2 IN 1 SET (LEATHER)

CODE:- GE-312

GENTS WALLET GENTS BELT BOX













#### 2-IN-1 SET (NDM LEATHER)

CODE:- GE-316 GENTS WALLET KEY RING BOX







2 IN 1 SET (GOAT LEATHER)

CODE:- GE-317

**GENTS WALLET** 

**KEY RING** 





#### 2 IN 1 SET (SHEEP LEATHER)

CODE:- GE-318

**GENTS WALLET** 

**KEY RING** 





#### 2 IN 1 SET (LEATHERITE BLACK)

CODE:- GE-319

**GENTS WALLET** 

**KEY RING** 





2-IN-1 SET (LEATHRITE BROWN)

CODE:- GE-320 GENTS WALLET KEY RING BOX





CODE:- GE-321

**GENTS WALLET** 

PEN BOX











#### TISSUE BOX HOLDER (LEATHERITE)







6 IN 1 SET (BLACK LEATHERITE)



TABLE PLANNER (LEATHERITE)



TABLE SET (MOBILE STAND)







TABLE SET (MEDIUM LEATHERITE)