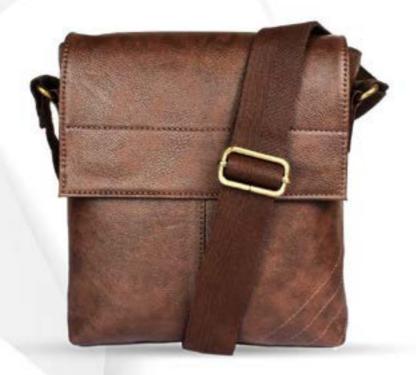

PLANNER (POWER BANK WITH WIRELESS CHARGER)

CODE:- GE-425

PLANNER (POWERBANK + LOGO LOOP)

CODE:- GE-426 (A)

PLANNER (POWERBANK + LAMP)
CODE:- GE-426 (B)

SMALL BAG (BROWN)

SMALL BAG (TAN)

MESSENGER BAG (BROWN)

MESSENAGER BAG (BROWN)

MESSENGER BAG (BLACK)

**EXECUTIVE BAG** (LEATHERITE BUNAI)

**EXECUTIVE BAG (LEATHERITE BROWN)** 

**EXECUTIVE BAG (LEATHERITE BROWN)** 