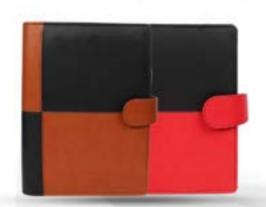

#### **BUSINESS ORGANISER (LEATHERITE CHESS)**

CODE:- GE-374

COLOR: BLACK / RED