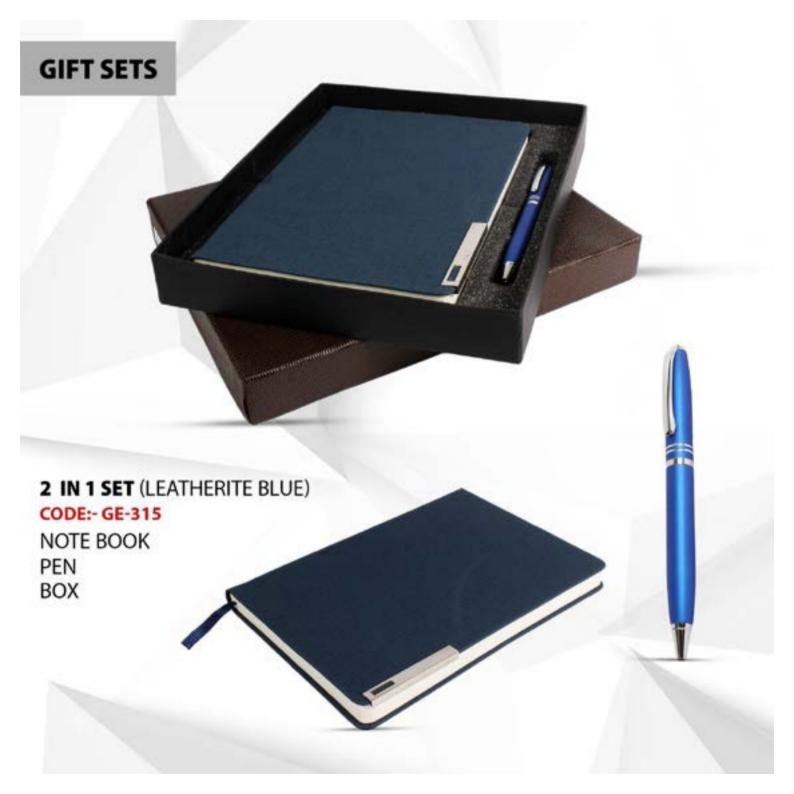

#### 2-IN-1 SET (NDM LEATHER)

CODE:- GE-316 GENTS WALLET KEY RING BOX

2 IN 1 SET (GOAT LEATHER)

CODE:- GE-317

**GENTS WALLET** 

**KEY RING** 