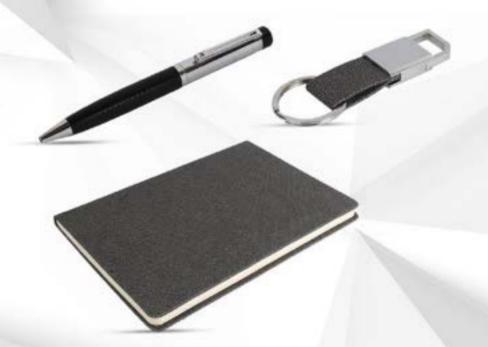

#### 5 IN 1 SET (BLACK)

CODE:- GE-301

NOTE BOOK

VISITING CARD HOLDER

PEN

**KEY RING** 

BOTTLE

CODE:- GE-302

NOTE BOOK VISITING CARD HOLDER PEN KEY RING BOX