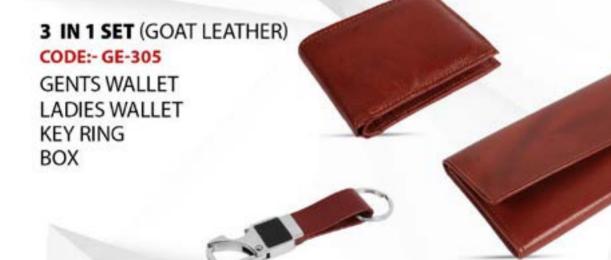

#### 3 IN 1 SET (SHEEP LEATHER)

CODE:- GE-306

GENTS WALLET LADIES WALLET KEY RING BOX