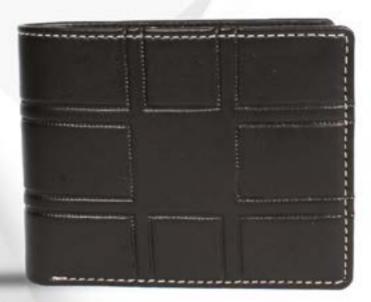

TS WALLET** (LEATHERITE BLACK)





**GENTS WALLET (LEATHERITE BLACK JALI)** 





## **GENTS WALLET (LEATHERITE BLACK CH)**





#### GENTS WALLET (LEATHERITE BROWN CH)





## **GENTS WALLET (LEATHERITE CREAM)**





## **GENTS WALLET (LEATHER SHEEP)**









**GENTS WALLET (LEATHER GOAT)** 





## GENTS WALLET (LEATHER GOAT FLAP)





## GENTS WALLET (NDM LEATHER)



# **GENTS WALLET**



### **GENTS WALLET (LEATHER ANTIQUE)**



# **GENTS WALLET**



### **GENTS WALLET (LEATHER ANTIQUE FLAP)**





### **EXCLUSIVE GENTS WALLET** (LEATHERITE CENTER ZIP)





### **EXCLUSIVE GENTS WALLET (LEATHER PARTITION)**





### **EXCLUSIVE GENTS WALLET (LEATHERITE FLAP BUTTON )**





### **EXCLUSIVE GENTS WALLET** (LEATHER ZIP POCKET)





### **EXCLUSIVE GENTS WALLET (LEATHERITE 3 PART)**





### **EXCLUSIVE GENTS WALLET (LEATHERITE BLOCK)**





### **EXCLUSIVE GENTS WALLET (LEATHER 2 ZIP)**





### **EXCLUSIVE GENTS WALLET (LEATHER BLACK ZIP)**





### **EXCLUSIVE GENTS WALLET (LEATHER EXTENSION)**





### **EXCLUSIVE GENTS WALLET (LEATHER PARTITION)**





### **EXCLUSIVE GENTS WALLET (LEATHER DOUBLE STICH)**





### **EXCLUSIVE GENTS WALLET (LEATHER COMBINATION)**





### **EXCLUSIVE GENTS WALLET (LEATHER ZIP POCKET)**





### **EXCLUSIVE GENTS WALLET (LEATHER STANDING)**





(A) PLANNER (500 MAH POWER BANK)

CODE:- GE-424 (A)









(A) PLANNER (POWER BANK + USB)

CODE:- GE-424 (B)







(A) PLANNER (POWER BANK + USB DIAMOND)

CODE:- GE-424 (C)





PLANNER (POWER BANK WITH WIRELESS CHARGER)

CODE:- GE-425







PLANNER (POWERBANK + LOGO LOOP)

CODE:- GE-426 (