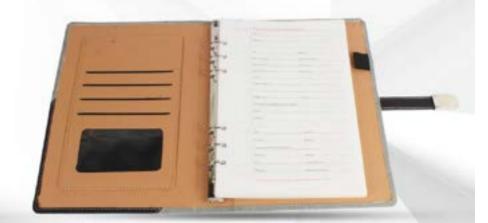

### **ORGANISER**

#### BUSINESS ORGANISER (LEATHERITE)

CODE:- GE-370

COLOR: BLACK BROWN