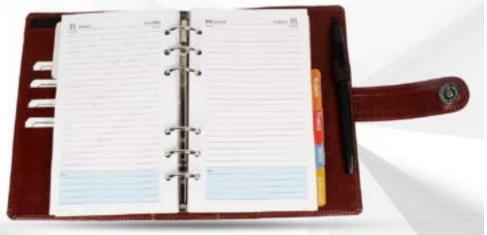

### **ORGANISER**

#### BUSINESS ORGANISER (LEATHERITE)

CODE:- GE-370

COLOR: BLACK BROWN