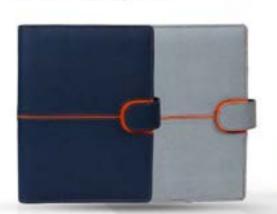

## **EXCUTIVE ORGANISER** (LEATHERITE LOOP COL)

CODE:- GE-381

COLOR: BLUE / GREY