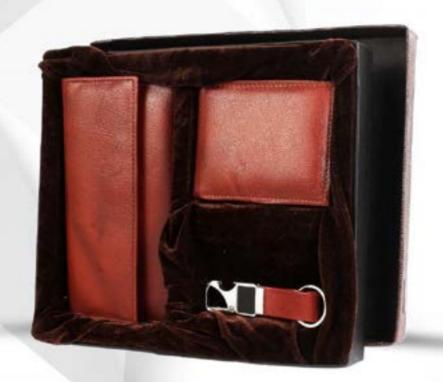

#### 3-IN-1 SET (NDM LEATHER)

CODE:- GE-304
GENTS WALLET
LADIES WALET
KEY RING
BOX