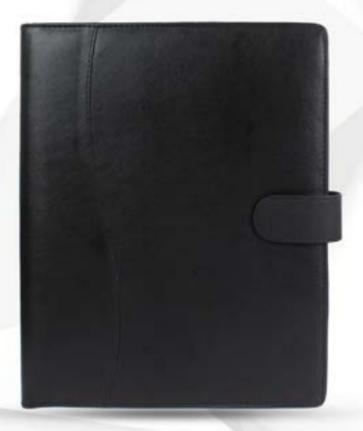

#### **EXCUTIVE ORGANISER** (LEATHERITE CHANGER)

CODE:- GE-379

COLOR: BLACK / BROWN

#### **EXCUTIVE ORGANISER** (LEATHERITE STRIP)

CODE:- GE-380

COLOR: BLACK / BROWN