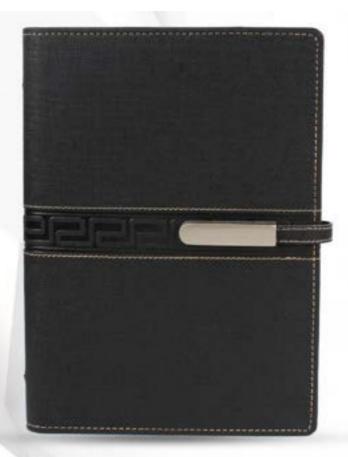

#### **EXCUTIVE ORGANISER** (LEATHERITE CHANGER)

CODE:- GE-379

COLOR: BLACK / BROWN