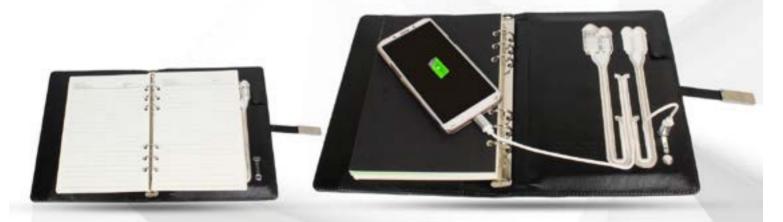

PLANNER (POWER BANK WITH WIRELESS CHARGER)

CODE:- GE-425

PLANNER (POWERBANK + LOGO LOOP)

CODE:- GE-426 (A)

PLANNER (POWERBANK + LAMP)
CODE:- GE-426 (B)

SMALL BAG (BROWN)

SMALL BAG (TAN)

MESSENGER BAG (BROWN)