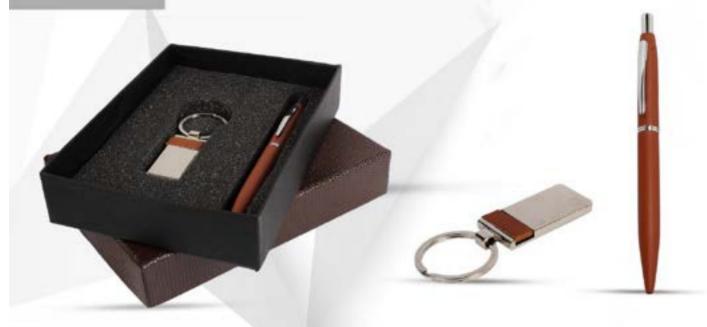

#### 2 IN 1 SET (LEATHERITE BLACK)

CODE:- GE-319

**GENTS WALLET** 

**KEY RING** 

2-IN-1 SET (LEATHRITE BROWN)

CODE:- GE-320 GENTS WALLET KEY RING BOX

CODE:- GE-321

**GENTS WALLET** 

PEN BOX