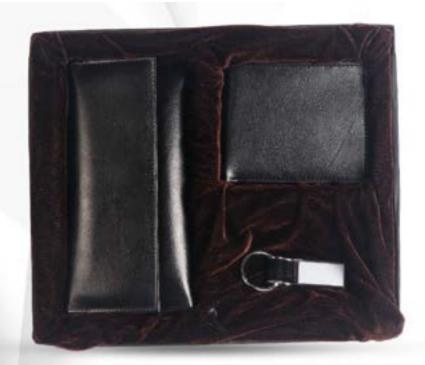

#### 3-IN-1 SET (NDM LEATHER)

CODE:- GE-304
GENTS WALLET
LADIES WALET
KEY RING
BOX

#### 3 IN 1 SET (SHEEP LEATHER)

CODE:- GE-306

GENTS WALLET LADIES WALLET KEY RING BOX

#### 3-IN-1 SET (BLACK CHANGER)

CODE:- GE-307 GENTS WALLET LADIES WALET KEY RING BOX

#### 3-IN-1 SET (BROWN CHANGER)

CODE:- GE-308 GENTS WALLET LADIES WALET KEY RING