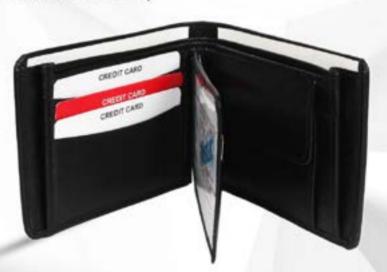

## **GENTS WALLET (LEATHER SHEEP)**









**GENTS WALLET (LEATHER GOAT)** 





## GENTS WALLET (LEATHER GOAT FLAP)





## GENTS WALLET (NDM LEATHER)



# **GENTS WALLET**



### **GENTS WALLET (LEATHER ANTIQUE)**



# **GENTS WALLET**



### **GENTS WALLET (LEATHER ANTIQUE FLAP)**





### **EXCLUSIVE GENTS WALLET** (LEATHERITE CENTER ZIP)





### **EXCLUSIVE GENTS WALLET (LEATHER PARTITION)**





### **EXCLUSIVE GENTS WALLET (LEATHERITE FLAP BUTTON )**





### **EXCLUSIVE GENTS WALLET** (LEATHER ZIP POCKET)





### **EXCLUSIVE GENTS WALLET (LEATHERITE 3 PART)**





### **EXCLUSIVE GENTS WALLET (LEATHERITE BLOCK)**





### **EXCLUSIVE GENTS WALLET (LEATHER 2 ZIP)**





### **EXCLUSIVE GENTS WALLET (LEATHER BLACK ZIP)**





### **EXCLUSIVE GENTS WALLET (LEATHER EXTENSION)**





### **EXCLUSIVE GENTS WALLET (LEATHER PARTITION)**





### **EXCLUSIVE GENTS WALLET (LEATHER DOUBLE STICH)**





### **EXCLUSIVE GENTS WALLET (LEATHER COMBINATION)**





### **EXCLUSIVE GENTS WALLET (LEATHER ZIP POCKET)**





### **EXCLUSIVE GENTS WALLET (LEATHER STANDING)**





(A) PLANNER (500 MAH POWER BANK)

CODE:- GE-424 (A)









(A) PLANNER (POWER BANK + USB)

CODE:- GE-424 (B)







(A) PLANNER (POWER BANK + USB DIAMOND)

CODE:- GE-424 (C)





PLANNER (POWER BANK WITH WIRELESS CHARGER)

CODE:- GE-425







PLANNER (POWERBANK + LOGO LOOP)

CODE:- GE-426 (A)





PLANNER (POWERBANK + LAMP)
CODE:- GE-426 (B)





SMALL BAG (BROWN)





SMALL BAG (TAN)





MESSENGER BAG (BROWN)





MESSENAGER BAG (BROWN)



MESSENGER BAG (BLACK)





**EXECUTIVE BAG** (LEATHERITE BUNAI