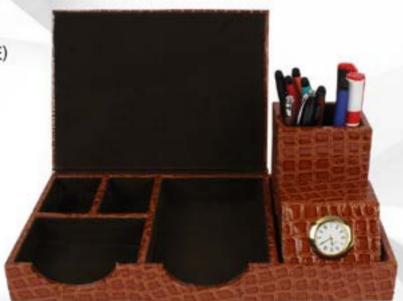

#### TISSUE BOX HOLDER (LEATHERITE)

6 IN 1 SET (BLACK LEATHERITE)

TABLE PLANNER (LEATHERITE)

TABLE SET (MOBILE STAND)

TABLE SET (MEDIUM LEATHERITE)

TABLE SET (WATCH LEATHERITE)

TABLE SET (TUMBLER LEATHERITE)