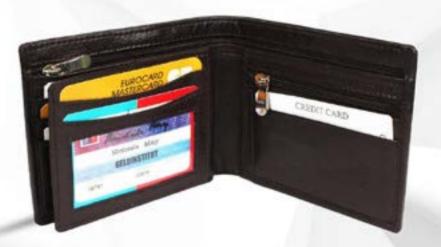

THERITE BLACK CH)**





#### GENTS WALLET (LEATHERITE BROWN CH)





## **GENTS WALLET (LEATHERITE CREAM)**





## **GENTS WALLET (LEATHER SHEEP)**









**GENTS WALLET (LEATHER GOAT)** 





## GENTS WALLET (LEATHER GOAT FLAP)





## GENTS WALLET (NDM LEATHER)



# **GENTS WALLET**



### **GENTS WALLET (LEATHER ANTIQUE)**



# **GENTS WALLET**



### **GENTS WALLET (LEATHER ANTIQUE FLAP)**





### **EXCLUSIVE GENTS WALLET** (LEATHERITE CENTER ZIP)





### **EXCLUSIVE GENTS WALLET (LEATHER PARTITION)**





### **EXCLUSIVE GENTS WALLET (LEATHERITE FLAP BUTTON )**





### **EXCLUSIVE GENTS WALLET** (LEATHER ZIP POCKET)





### **EXCLUSIVE GENTS WALLET (LEATHERITE 3 PART)**





### **EXCLUSIVE GENTS WALLET (LEATHERITE BLOCK)**





### **EXCLUSIVE GENTS WALLET (LEATHER 2 ZIP)**





### **EXCLUSIVE GENTS WALLET (LEATHER BLACK ZIP)**





### **EXCLUSIVE GENTS WALLET (LEATHER EXTENSION)**





### **EXCLUSIVE GENTS WALLET (LEATHER PARTITION)**





### **EXCLUSIVE GENTS WALLET (LEATHER DOUBLE STICH)**





### **EXCLUSIVE GENTS WALLET (LEATHER COMBINATION)**





### **EXCLUSIVE GENTS WALLET (LEATHER ZIP POCKET)**





### **EXCLUSIVE GENTS WALLET (LEATHER STANDING)**





(A) PLANNER (500 MAH POWER BANK)

CODE:- GE-424 (A)









(A) PLANNER (POWER BANK + USB)

CODE:- GE-424 (B)







(A) PLANNER (POWER BANK + USB DIAMOND)

CODE:- GE-424 (C)





PLANNER (POWER BANK WITH WIRELESS CHARGER)

CODE:- GE-425







PLANNER (POWERBANK + LOGO LOOP)

CODE:- GE-426 (A)





PLANNER (POWERBANK + LAMP)
CODE:- GE-426 (B)





SMALL BAG (BROWN)





SMALL BAG (TAN)





MES