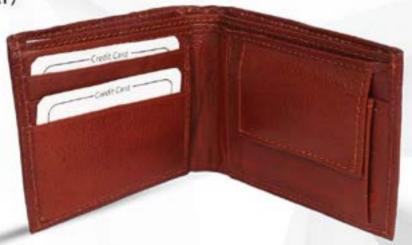

N







#### PLANNER (DORI)

CODE:- GE-388

COLOR: BROWN / TAN







PLANNER (LOOP STEEL)

CODE:- GE-389

COLOR: BLACK / BROWN







PLANNER (3 FOLD LOCK)

CODE:- GE-390

COLOR: BLACK / BROWN







PLANNER (LOOP LOCK)

CODE:- GE-391

COLOR:





# **FOLDERS**



FOLDER (LEATHRITE LOOP)



# **FOLDERS**



FOLDER (LEATHRITE ZIP)







FOLDER (LEATHRITE HANDLE)



# **FOLDERS**



FOLDER (LEATHRITE DOUBLE HANDLE)







FOLDER (LEATHRITE A/S PAD)







FOLDER (LEATHRITE A/S WIRO)





## **GENTS WALLET** (LEATHERITE BLACK)





**GENTS WALLET (LEATHERITE BLACK JALI)** 





## **GENTS WALLET (LEATHERITE BLACK CH)**





#### GENTS WALLET (LEATHERITE BROWN CH)





## **GENTS WALLET (LEATHERITE CREAM)**





## **GENTS WALLET (LEATHER SHEEP)**









**GENTS WALLET (LEATHER GOAT)** 





## GENTS WALLET (LEATHER GOAT FLAP)





## GENTS WALLET (NDM LEATHER)



# **GENTS WALLET**



### **GENTS WALLET (LEATHER ANTIQUE)**



# **GENTS WALLET**



### **GENTS WALLET (LEATHER ANTIQUE FLAP)**





### **EXCLUSIVE GENTS WALLET** (LEATHERITE CENTER ZIP)





### **EXCLUSIVE GENTS WALLET (LEATHER PARTITION)**





### **EXCLUSIVE GENTS WALLET (LEATHERITE FLAP BUTTON )**





### **EXCLUSIVE GENTS WALLET** (LEATHER ZIP POCKET)





### **EXCLUSIVE GENTS WALLET (LEATHERITE 3 PART)**





### **EXCLUSIVE GENTS WALLET (LEATHERITE BLOCK)**





### **EXCLUSIVE GENTS WALLET (LEATHER 2 ZIP)**





### **EXCLUSIVE GENTS WALLET (LEATHER BLACK ZIP)**





### **EXCLUSIVE GENTS WALLET (LEATHER EXTENSION)**





### **EXCLUSIVE GENTS WALLET (LEATHER PARTITION)**





### **EXCLUSIVE GENTS