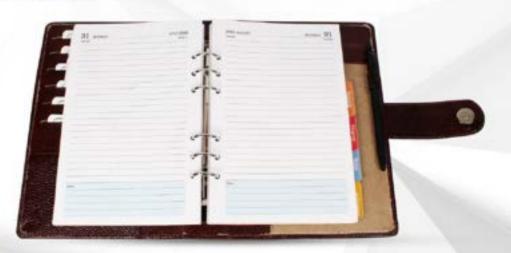

#### **EXCUTIVE ORGANISER** (LEATHERITE CHANGER)

CODE:- GE-379

COLOR: BLACK / BROWN