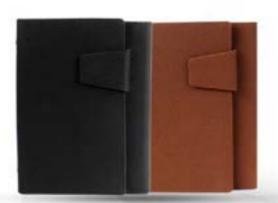

#### **EXCUTIVE ORGANISER** (LEATHERITE CHANGER)

CODE:- GE-379

COLOR: BLACK / BROWN