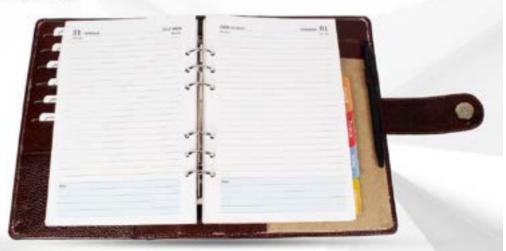

#### **EXCUTIVE ORGANISER** (LEATHERITE CHANGER)

CODE:- GE-379

COLOR: BLACK / BROWN