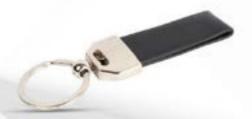

#### 2-IN-1 SET (NDM LEATHER)

CODE:- GE-316 GENTS WALLET KEY RING BOX

2 IN 1 SET (GOAT LEATHER)

CODE:- GE-317

**GENTS WALLET** 

**KEY RING** 

#### 2 IN 1 SET (SHEEP LEATHER)

CODE:- GE-318

**GENTS WALLET** 

**KEY RING** 

#### 2 IN 1 SET (LEATHERITE BLACK)

CODE:- GE-319

**GENTS WALLET** 

**KEY RING** 

2-IN-1 SET (LEATHRITE BROWN)

CODE:- GE-320 GENTS WALLET KEY RING BOX

CODE:- GE-321

**GENTS WALLET** 