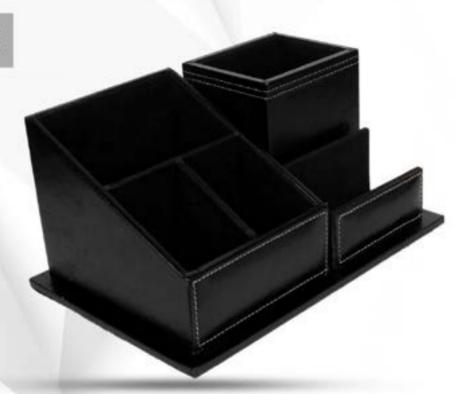

#### TISSUE BOX HOLDER (LEATHERITE)

6 IN 1 SET (BLACK LEATHERITE)

TABLE PLANNER (LEATHERITE)

TABLE SET (MOBILE STAND)

TABLE SET (MEDIUM LEATHERITE)

TABLE SET (WATCH LEATHERITE)

TABLE SET (TUMBLER LEATHERITE)