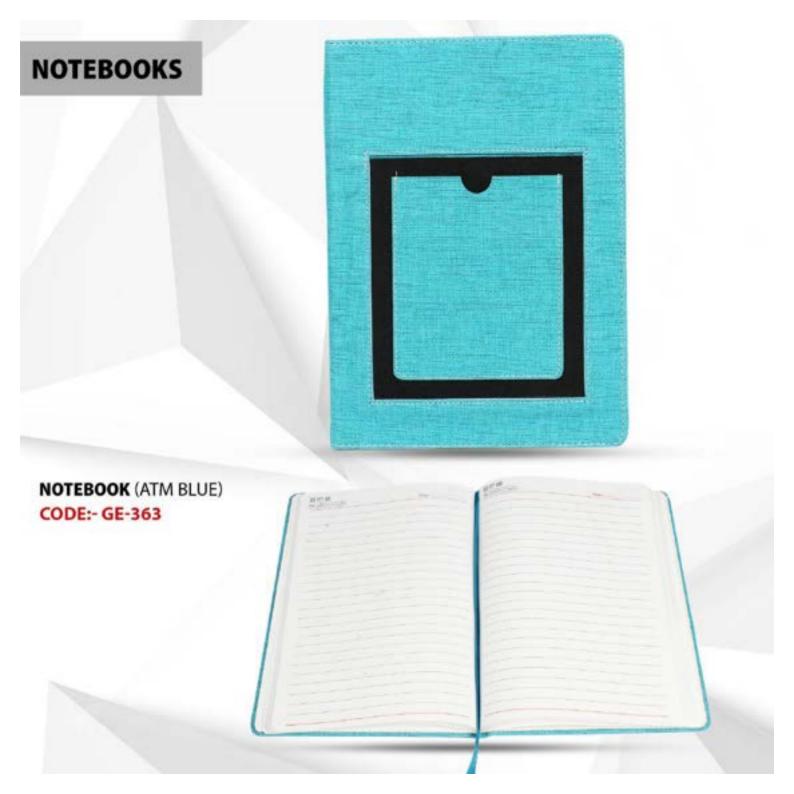

ITE LOOP)









CHEQUEBOOK COVER (LEATHRITE GREY)





CHEQUEBOOK COVER (LEATHRITE ZIP TAN)





CHEQUEBOOK COVER (LEATHRITE ZIP BLACK)





PASSPORT HOLDER (SMALL LEATHERITE)





PASSPORT HOLDER (SMALL LEATHERITE)





PASSPORT HOLDER (LEATHERITE OILET)





PASSPORT HOLDER (LEATHERITE ZIP)





PASSPORT HOLDER (LEATHERITE BR. LOOP)





PASSPORT HOLDER (LEATHERITE INNOVA)





PASSPORT HOLDER (GOAT LEATHER)



# **NOTEBOOKS** NOTEBOOK CODE:- GE-350



#### NOTEBOOK (GOLD PATTITAN)



### **NOTEBOOKS** NOTEBOOK (DORI TAN) CODE:- GE-352

# **NOTEBOOKS** NOTEBOOK (DORI TAN) CODE:- GE-353





NOTEBOOK (LOOP BLACK)



# **NOTEBOOKS** NOTEBOOK (LOOP TAN) CODE:- GE-357

### **NOTEBOOKS** NOTEBOOK (BIG FIT BLUE) CODE:- GE-358





#### NOTEBOOK (WATCH BLACK)









NOTEBOOK (ATM GREY)





### **NOTEBOOKS** NOTEBOOK (POCKET GREEN) CODE:- GE-364

### **NOTEBOOKS** NOTEBOOK (POCKET TAN) CODE:- GE-365



NOTEBOOK (SOFT BLUE)





NOTEBOOK (SOFT GREY)



### **NOTEBOOKS** NOTEBOOK (SOFT TAN) CODE:- GE-368

### **NOTEBOOKS** NOTEBOOK (SOFT BLACK) CODE:- GE-369



### **ORGANISER**





#### BUSINESS ORGANISER (LEATHERITE)

CODE:- GE-370

COLOR: BLACK BROWN





### **ORGANISER**





#### **BUSINESS ORGANISER** (LEATHERITE STRIP)

CODE:- GE-371

COLOR: BLACK BROWN







### **BUSINESS ORGANISER** (LEATHERITE LOOP COL)

CODE:- GE-372

COLOR: BLUE / GREY









#### **BUSINESS ORGANISER** (LEATHERITE FLAP)

CODE:- GE-373

COLOR: BLACK / TAN







#### **BUSINESS ORGANISER (LEATHERITE CHESS)**

CODE:- GE-374

COLOR: BLACK / RED







#### **BUSINESS ORGANISER** (LEATHERITE PA