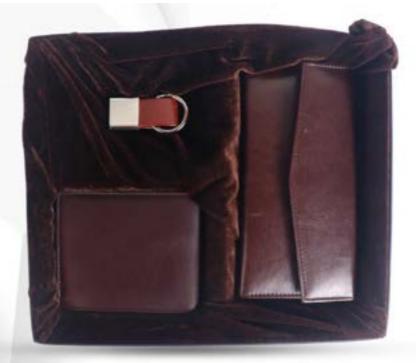

#### 3-IN-1 SET (BROWN CHANGER)

CODE:- GE-308 GENTS WALLET LADIES WALET KEY RING