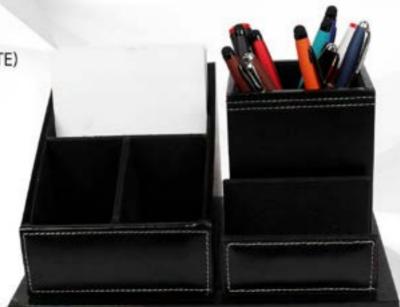

#### TISSUE BOX HOLDER (LEATHERITE)

6 IN 1 SET (BLACK LEATHERITE)

TABLE PLANNER (LEATHERITE)

TABLE SET (MOBILE STAND)

TABLE SET (MEDIUM LEATHERITE)

TABLE SET (WATCH LEATHERITE)

TABLE SET (TUMBLER LEATHERITE)