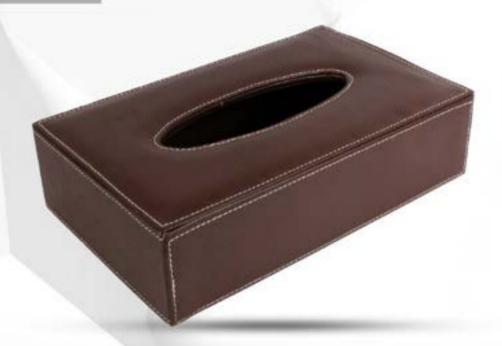

#### TISSUE BOX HOLDER (LEATHERITE)

6 IN 1 SET (BLACK LEATHERITE)

TABLE PLANNER (LEATHERITE)

TABLE SET (MOBILE STAND)

TABLE SET (MEDIUM LEATHERITE)

TABLE SET (WATCH LEATHERITE)

TABLE SET (TUMBLER LEATHERITE)