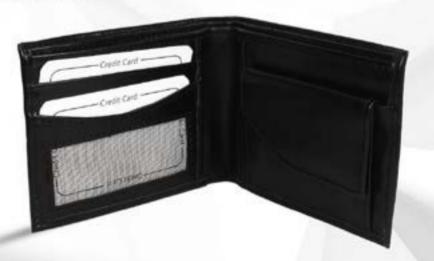

OWN)

CODE:- GE-385 COLOR: BROWN







#### **EXCUTIVE ORGANISER (LEATHER NDM)**

CODE:- GE-386 COLOR: BROWN





PLANNER (3 FOLF LOOP)

CODE:- GE-387

COLOR: BLACK / BROWN







#### PLANNER (DORI)

CODE:- GE-388

COLOR: BROWN / TAN







PLANNER (LOOP STEEL)

CODE:- GE-389

COLOR: BLACK / BROWN







PLANNER (3 FOLD LOCK)

CODE:- GE-390

COLOR: BLACK / BROWN







PLANNER (LOOP LOCK)

CODE:- GE-391

COLOR:





# **FOLDERS**



FOLDER (LEATHRITE LOOP)



# **FOLDERS**



FOLDER (LEATHRITE ZIP)







FOLDER (LEATHRITE HANDLE)



# **FOLDERS**



FOLDER (LEATHRITE DOUBLE HANDLE)







FOLDER (LEATHRITE A/S PAD)







FOLDER (LEATHRITE A/S WIRO)





## **GENTS WALLET** (LEATHERITE BLACK)





**GENTS WALLET (LEATHERITE BLACK JALI)** 





## **GENTS WALLET (LEATHERITE BLACK CH)**





#### GENTS WALLET (LEATHERITE BROWN CH)





## **GENTS WALLET (LEATHERITE CREAM)**





## **GENTS WALLET (LEATHER SHEEP)**









**GENTS WALLET (LEATHER GOAT)** 





## GENTS WALLET (LEATHER GOAT FLAP)





## GENTS WALLET (NDM LEATHER)



# **GENTS WALLET**



### **GENTS WALLET (LEATHER ANTIQUE)**



# **GENTS WALLET**



### **GENTS WALLET (LEATHER ANTIQUE FLAP)**





### **EXCLUSIVE GENTS WALLET** (LEATHERITE CENTER ZIP)





### **EXCLUSIVE GENTS WALLET (LEATHER PARTITION)**





### **EXCLUSIVE GENTS WALLET (LEATHERITE FLAP BUTTON )**





### **EXCLUSIVE GENTS WALLET** (LEATHER ZIP POCKET)





### **EXCLUSIVE GENTS WALLET (LEATHERITE 3 PART)**





### **EXCLUSIVE GENTS WALLET (LEATHERITE BLOCK)**





### **EXCLUSIVE GENTS WALLET (LEATHER 2 ZIP)**





### **EXCLUSIVE G