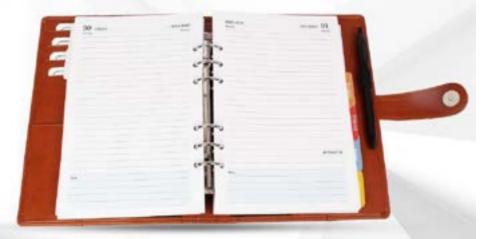

ODE:- GE-357

### **NOTEBOOKS** NOTEBOOK (BIG FIT BLUE) CODE:- GE-358





#### NOTEBOOK (WATCH BLACK)









NOTEBOOK (ATM GREY)





### **NOTEBOOKS** NOTEBOOK (POCKET GREEN) CODE:- GE-364

### **NOTEBOOKS** NOTEBOOK (POCKET TAN) CODE:- GE-365



NOTEBOOK (SOFT BLUE)





NOTEBOOK (SOFT GREY)



### **NOTEBOOKS** NOTEBOOK (SOFT TAN) CODE:- GE-368

### **NOTEBOOKS** NOTEBOOK (SOFT BLACK) CODE:- GE-369



### **ORGANISER**





#### BUSINESS ORGANISER (LEATHERITE)

CODE:- GE-370

COLOR: BLACK BROWN





### **ORGANISER**





#### **BUSINESS ORGANISER** (LEATHERITE STRIP)

CODE:- GE-371

COLOR: BLACK BROWN







### **BUSINESS ORGANISER** (LEATHERITE LOOP COL)

CODE:- GE-372

COLOR: BLUE / GREY









#### **BUSINESS ORGANISER** (LEATHERITE FLAP)

CODE:- GE-373

COLOR: BLACK / TAN







#### **BUSINESS ORGANISER (LEATHERITE CHESS)**

CODE:- GE-374

COLOR: BLACK / RED







#### **BUSINESS ORGANISER** (LEATHERITE PATTI)

CODE:- GE-375 COLOR: BLACK







#### **BUSINESS ORGANISER (LEATHERITE BROWN)**

CODE:- GE-376 COLOR: BROWN







#### **BUSINESS ORGANISER (LEATHERITE GOAT)**

CODE:- GE-377 COLOR: BROWN







#### BUSINESS ORGANISER (NDM LEATHER)

CODE:- GE-378 COLOR: BROWN







#### **EXCUTIVE ORGANISER** (LEATHERITE CHANGER)

CODE:- GE-379

COLOR: BLACK / BROWN









#### **EXCUTIVE ORGANISER** (LEATHERITE STRIP)

CODE:- GE-380

COLOR: BLACK / BROWN









## **EXCUTIVE ORGANISER** (LEATHERITE LOOP COL)

CODE:- GE-381

COLOR: BLUE / GREY







#### **EXCUTIVE ORGANISER** (LEATHERITE FLAP)

CODE:- GE-382

COLOR: BLACK / BROWN









#### **EXCUTIVE ORG