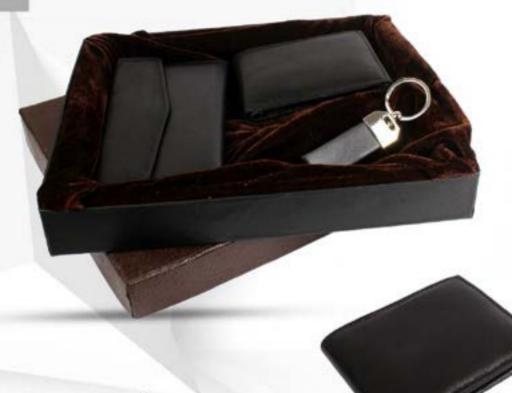

#### 3-IN-1 SET (BLACK CHANGER)

CODE:- GE-307 GENTS WALLET LADIES WALET KEY RING BOX