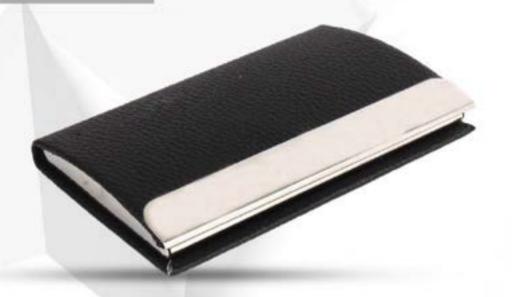

**VISITING CARD HOLDER** (BLACK LEATHERITE)

#### VISITING CARD HOLDER (GREY LEATHERITE)

#### VISITING CARD HOLDER (TAN LEATHERITE)

#### **VISITING CARD HOLDER (SHEEP LEATHER)**

#### **VISITING CARD HOLDER (NDM LEATHER)**

CHEQUEBOOK COVER (LEATHRITE LOOP)

CHEQUEBOOK COVER (LEATHRITE GREY)

CHEQUEBOOK COVER (LEATHRITE ZIP TAN)

CHEQUEBOOK COVER (LEATHRITE ZIP BLACK)

PASSPORT HOLDER (SMALL LEATHERITE)