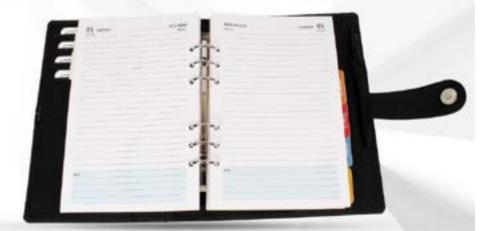

#### **EXCUTIVE ORGANISER** (LEATHERITE CHANGER)

CODE:- GE-379

COLOR: BLACK / BROWN