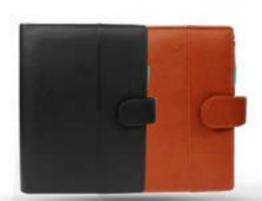

## **EXCUTIVE ORGANISER** (LEATHERITE LOOP COL)

CODE:- GE-381

COLOR: BLUE / GREY