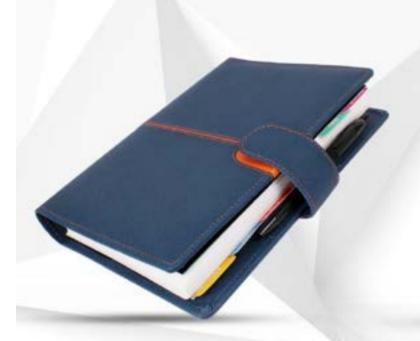

### **BUSINESS ORGANISER** (LEATHERITE LOOP COL)

CODE:- GE-372

COLOR: BLUE / GREY

## **EXCUTIVE ORGANISER** (LEATHERITE LOOP COL)

CODE:- GE-381

COLOR: BLUE / GREY