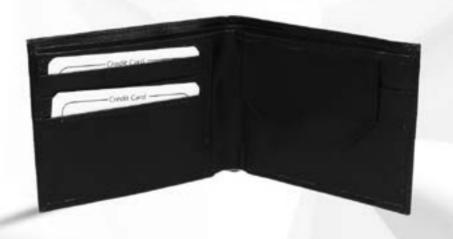

(LEATHERITE PATTI)

CODE:- GE-384 COLOR: BLACK





#### **EXCUTIVE ORGANISER** (LEATHERITE BROWN)

CODE:- GE-385 COLOR: BROWN







#### **EXCUTIVE ORGANISER (LEATHER NDM)**

CODE:- GE-386 COLOR: BROWN





PLANNER (3 FOLF LOOP)

CODE:- GE-387

COLOR: BLACK / BROWN







#### PLANNER (DORI)

CODE:- GE-388

COLOR: BROWN / TAN







PLANNER (LOOP STEEL)

CODE:- GE-389

COLOR: BLACK / BROWN







PLANNER (3 FOLD LOCK)

CODE:- GE-390

COLOR: BLACK / BROWN







PLANNER (LOOP LOCK)

CODE:- GE-391

COLOR:





# **FOLDERS**



FOLDER (LEATHRITE LOOP)



# **FOLDERS**



FOLDER (LEATHRITE ZIP)







FOLDER (LEATHRITE HANDLE)



# **FOLDERS**



FOLDER (LEATHRITE DOUBLE HANDLE)







FOLDER (LEATHRITE A/S PAD)







FOLDER (LEATHRITE A/S WIRO)





## **GENTS WALLET** (LEATHERITE BLACK)





**GENTS WALLET (LEATHERITE BLACK JALI)** 





## **GENTS WALLET (LEATHERITE BLACK CH)**





#### GENTS WALLET (LEATHERITE BROWN CH)





## **GENTS WALLET (LEATHERITE CREAM)**





## **GENTS WALLET (LEATHER SHEEP)**









**GENTS WALLET (LEATHER GOAT)** 





## GENTS WALLET (LEATHER GOAT FLAP)





## GENTS WALLET (NDM LEATHER)



# **GENTS WALLET**



### **GENTS WALLET (LEATHER ANTIQUE)**



# **GENTS WALLET**



### **GENTS WALLET (LEATHER ANTIQUE FLAP)**





### **EXCLUSIVE GENTS WALLET** (LEATHERITE CENTER ZIP)





### **EXCLUSIVE GENTS WALLET (LEATHER PARTITION)**





### **EXCLUSIVE GENTS WALLET (LEATHERITE FLAP BUTTON )**





### **EXCLUSIVE GENTS WALLET** (LEATHER ZIP POCKET)





### **EXCLUSIVE GENTS WALLET (LEATHERITE 3 PART)**





### **EXCLUSIVE GENTS WALLET (