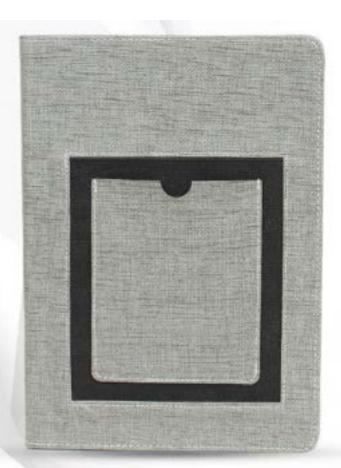

CHEQUEBOOK COVER (LEATHRITE LOOP)









CHEQUEBOOK COVER (LEATHRITE GREY)





CHEQUEBOOK COVER (LEATHRITE ZIP TAN)





CHEQUEBOOK COVER (LEATHRITE ZIP BLACK)





PASSPORT HOLDER (SMALL LEATHERITE)





PASSPORT HOLDER (SMALL LEATHERITE)





PASSPORT HOLDER (LEATHERITE OILET)





PASSPORT HOLDER (LEATHERITE ZIP)





PASSPORT HOLDER (LEATHERITE BR. LOOP)





PASSPORT HOLDER (LEATHERITE INNOVA)





PASSPORT HOLDER (GOAT LEATHER)



# **NOTEBOOKS** NOTEBOOK CODE:- GE-350



#### NOTEBOOK (GOLD PATTITAN)



### **NOTEBOOKS** NOTEBOOK (DORI TAN) CODE:- GE-352

# **NOTEBOOKS** NOTEBOOK (DORI TAN) CODE:- GE-353





NOTEBOOK (LOOP BLACK)



# **NOTEBOOKS** NOTEBOOK (LOOP TAN) CODE:- GE-357

### **NOTEBOOKS** NOTEBOOK (BIG FIT BLUE) CODE:- GE-358





#### NOTEBOOK (WATCH BLACK)









NOTEBOOK (ATM GREY)





### **NOTEBOOKS** NOTEBOOK (POCKET GREEN) CODE:- GE-364

### **NOTEBOOKS** NOTEBOOK (POCKET TAN) CODE:- GE-365



NOTEBOOK (SOFT BLUE)





NOTEBOOK (SOFT GREY)



### **NOTEBOOKS** NOTEBOOK (SOFT TAN) CODE:- GE-368

### **NOTEBOOKS** NOTEBOOK (SOFT BLACK) CODE:- GE-369



### **ORGANISER**





#### BUSINESS ORGANISER (LEATHERITE)

CODE:- GE-370

COLOR: BLACK BROWN





### **ORGANISER**





#### **BUSINESS ORGANISER** (LEATHERITE STRIP)

CODE:- GE-371

COLOR: BLACK BROWN







### **BUSINESS ORGANISER** (LEATHERITE LOOP COL)

CODE:- GE-372

COLOR: BLUE / GREY









#### **BUSINESS ORGANISER** (LEATHERITE FLAP)

CODE:- GE-373

COLOR: BLACK / TAN







#### **BUSINESS ORGANISER (LEATHERITE CHESS)**

CODE:- GE-374

COLOR: BLACK / RED







#### **BUSINESS O