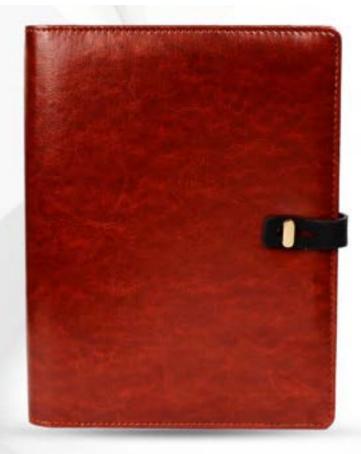

#### **EXCUTIVE ORGANISER (LEATHER NDM)**

CODE:- GE-386 COLOR: BROWN

PLANNER (3 FOLF LOOP)

CODE:- GE-387

COLOR: BLACK / BROWN

#### PLANNER (DORI)

CODE:- GE-388

COLOR: BROWN / TAN

PLANNER (LOOP STEEL)

CODE:- GE-389

COLOR: BLACK / BROWN

PLANNER (3 FOLD LOCK)

CODE:- GE-390