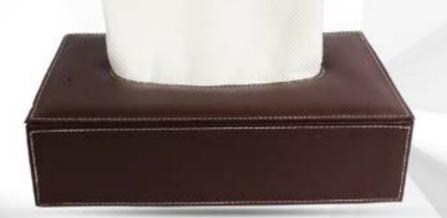

#### TISSUE BOX HOLDER (LEATHERITE)

6 IN 1 SET (BLACK LEATHERITE)

TABLE PLANNER (LEATHERITE)

TABLE SET (MOBILE STAND)

TABLE SET (MEDIUM LEATHERITE)

TABLE SET (WATCH LEATHERITE)

TABLE SET (TUMBLER LEATHERITE)