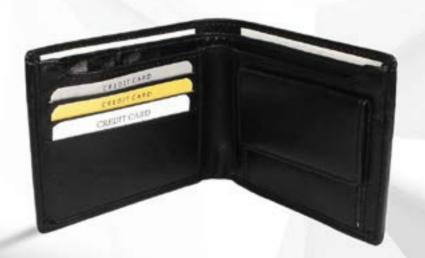

FOLDER (LEATHRITE DOUBLE HANDLE)







FOLDER (LEATHRITE A/S PAD)







FOLDER (LEATHRITE A/S WIRO)





## **GENTS WALLET** (LEATHERITE BLACK)





**GENTS WALLET (LEATHERITE BLACK JALI)** 





## **GENTS WALLET (LEATHERITE BLACK CH)**





#### GENTS WALLET (LEATHERITE BROWN CH)





## **GENTS WALLET (LEATHERITE CREAM)**





## **GENTS WALLET (LEATHER SHEEP)**









**GENTS WALLET (LEATHER GOAT)** 





## GENTS WALLET (LEATHER GOAT FLAP)





## GENTS WALLET (NDM LEATHER)



# **GENTS WALLET**



### **GENTS WALLET (LEATHER ANTIQUE)**



# **GENTS WALLET**



### **GENTS WALLET (LEATHER ANTIQUE FLAP)**





### **EXCLUSIVE GENTS WALLET** (LEATHERITE CENTER ZIP)





### **EXCLUSIVE GENTS WALLET (LEATHER PARTITION)**





### **EXCLUSIVE GENTS WALLET (LEATHERITE FLAP BUTTON )**





### **EXCLUSIVE GENTS WALLET** (LEATHER ZIP POCKET)





### **EXCLUSIVE GENTS WALLET (LEATHERITE 3 PART)**





### **EXCLUSIVE GENTS WALLET (LEATHERITE BLOCK)**





### **EXCLUSIVE GENTS WALLET (LEATHER 2 ZIP)**





### **EXCLUSIVE GENTS WALLET (LEATHER BLACK ZIP)**





### **EXCLUSIVE GENTS WALLET (LEATHER EXTENSION)**





### **EXCLUSIVE GENTS WALLET (LEATHER PARTITION)**





### **EXCLUSIVE GENTS WALLET (LEATHER DOUBLE STICH)**





### **EXCLUSIVE GENTS WALLET (LEATHER COMBINATION)**





### **EXCLUSIVE GENTS WALLET (LEATHER ZIP POCKET)**





### **EXCLUSIVE GENTS WALLET (LEATHER STANDING)**





(A) PLANNER (500 MAH POWER BANK)

CODE:- GE-424 (A)









(A) PLANNER (POWER BANK + USB)

CODE:- GE-424 (B)







(A) PLANNER (POWER BANK + USB DIAMOND)

CODE:- GE-424 (C)