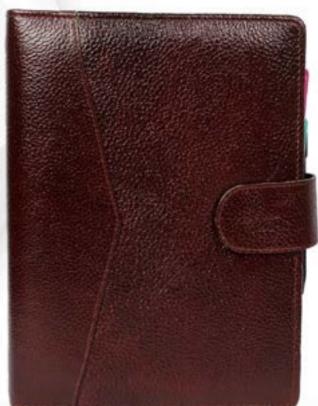

#### **EXCUTIVE ORGANISER** (LEATHERITE CHANGER)

CODE:- GE-379

COLOR: BLACK / BROWN