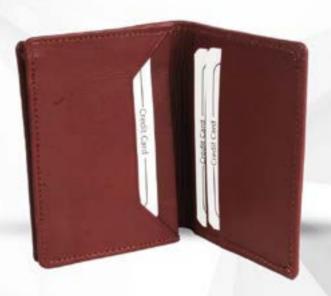

SET (SHEEP LEATHER)

CODE:- GE-318

**GENTS WALLET** 

**KEY RING** 





#### 2 IN 1 SET (LEATHERITE BLACK)

CODE:- GE-319

**GENTS WALLET** 

**KEY RING** 





2-IN-1 SET (LEATHRITE BROWN)

CODE:- GE-320 GENTS WALLET KEY RING BOX





CODE:- GE-321

**GENTS WALLET** 

PEN BOX











#### TISSUE BOX HOLDER (LEATHERITE)







6 IN 1 SET (BLACK LEATHERITE)



TABLE PLANNER (LEATHERITE)



TABLE SET (MOBILE STAND)







TABLE SET (MEDIUM LEATHERITE)



TABLE SET (WATCH LEATHERITE)





TABLE SET (TUMBLER LEATHERITE)





**VISITING CARD HOLDER** (BLACK LEATHERITE)





#### VISITING CARD HOLDER (GREY LEATHERITE)





#### VISITING CARD HOLDER (TAN LEATHERITE)





#### **VISITING CARD HOLDER (SHEEP LEATHER)**



### **UTILITY PRODUTS**



#### **VISITING CARD HOLDER (NDM LEATHER)**









CHEQUEBOOK COVER (LEATHRITE LOOP)









CHEQUEBOOK COVER (LEATHRITE GREY)





CHEQUEBOOK COVER (LEATHRITE ZIP TAN)





CHEQUEBOOK COVER (LEATHRITE ZIP BLACK)





PASSPORT HOLDER (SMALL LEATHERITE)





PASSPORT HOLDER (SMALL LEATHERITE)





PASSPORT HOLDER (LEATHERITE OILET)





PASSPORT HOLDER (LEATHERITE ZIP)





PASSPORT HOLDER (LEATHERITE BR. LOOP)





PASSPORT HOLDER (LEATHERITE INNOVA)





PASSPORT HOLDER (GOAT LEATHER)



# **NOTEBOOKS** NOTEBOOK CODE:- GE-350



#### NOTEBOOK (GOLD PATTITAN)



### **NOTEBOOKS** NOTEBOOK (DORI TAN) CODE:- GE-352

# **NOTEBOOKS** NOTEBOOK (DORI TAN) CODE:- GE-353





NOTEBOOK (LOOP BLACK)



# **NOTEBOOKS** NOTEBOOK (LOOP TAN) CODE:- GE-357

### **NOTEBOOKS** NOTEBOOK (BIG FIT BLUE) CODE:- GE-358





#### NOTEBOOK (WATCH BLACK)