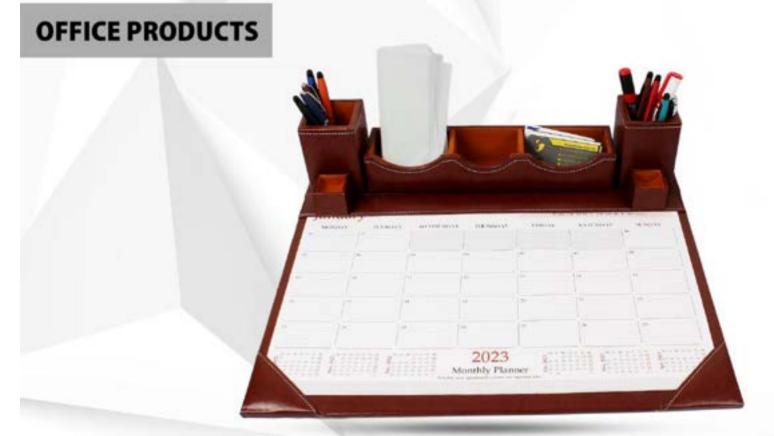

#### TISSUE BOX HOLDER (LEATHERITE)

6 IN 1 SET (BLACK LEATHERITE)

TABLE PLANNER (LEATHERITE)

TABLE SET (MOBILE STAND)

TABLE SET (MEDIUM LEATHERITE)

TABLE SET (WATCH LEATHERITE)

TABLE SET (TUMBLER LEATHERITE)