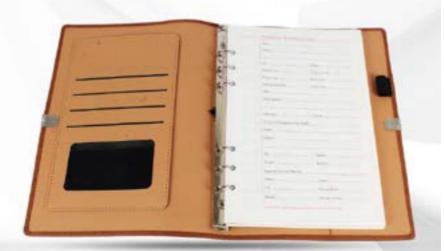

#### **EXCUTIVE ORGANISER** (LEATHERITE CHANGER)

CODE:- GE-379

COLOR: BLACK / BROWN