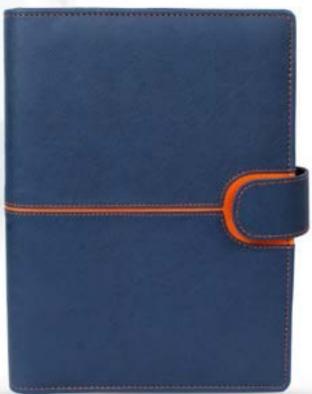

### **BUSINESS ORGANISER** (LEATHERITE LOOP COL)

CODE:- GE-372

COLOR: BLUE / GREY

## **EXCUTIVE ORGANISER** (LEATHERITE LOOP COL)

CODE:- GE-381

COLOR: BLUE / GREY