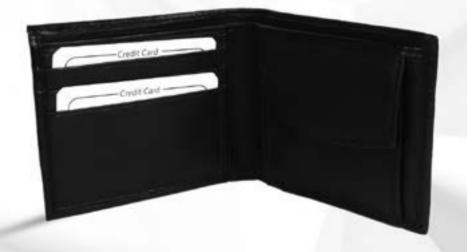

LOOP)

CODE:- GE-387

COLOR: BLACK / BROWN







#### PLANNER (DORI)

CODE:- GE-388

COLOR: BROWN / TAN







PLANNER (LOOP STEEL)

CODE:- GE-389

COLOR: BLACK / BROWN







PLANNER (3 FOLD LOCK)

CODE:- GE-390

COLOR: BLACK / BROWN







PLANNER (LOOP LOCK)

CODE:- GE-391

COLOR:





# **FOLDERS**



FOLDER (LEATHRITE LOOP)



# **FOLDERS**



FOLDER (LEATHRITE ZIP)







FOLDER (LEATHRITE HANDLE)



# **FOLDERS**



FOLDER (LEATHRITE DOUBLE HANDLE)







FOLDER (LEATHRITE A/S PAD)







FOLDER (LEATHRITE A/S WIRO)





## **GENTS WALLET** (LEATHERITE BLACK)





**GENTS WALLET (LEATHERITE BLACK JALI)** 





## **GENTS WALLET (LEATHERITE BLACK CH)**





#### GENTS WALLET (LEATHERITE BROWN CH)





## **GENTS WALLET (LEATHERITE CREAM)**





## **GENTS WALLET (LEATHER SHEEP)**









**GENTS WALLET (LEATHER GOAT)** 





## GENTS WALLET (LEATHER GOAT FLAP)





## GENTS WALLET (NDM LEATHER)



# **GENTS WALLET**



### **GENTS WALLET (LEATHER ANTIQUE)**



# **GENTS WALLET**



### **GENTS WALLET (LEATHER ANTIQUE FLAP)**





### **EXCLUSIVE GENTS WALLET** (LEATHERITE CENTER ZIP)





### **EXCLUSIVE GENTS WALLET (LEATHER PARTITION)**





### **EXCLUSIVE GENTS WALLET (LEATHERITE FLAP BUTTON )**





### **EXCLUSIVE GENTS WALLET** (LEATHER ZIP POCKET)





### **EXCLUSIVE GENTS WALLET (LEATHERITE 3 PART)**





### **EXCLUSIVE GENTS WALLET (LEATHERITE BLOCK)**





### **EXCLUSIVE GENTS WALLET (LEATHER 2 ZIP)**





### **EXCLUSIVE GENTS WALLET (LEATHER BLACK ZIP)**





### **EXCLUSIVE GENTS WALLET (LEATHER EXTENSION)**





### **EXCLUSIVE GENTS WALLET (LEATH