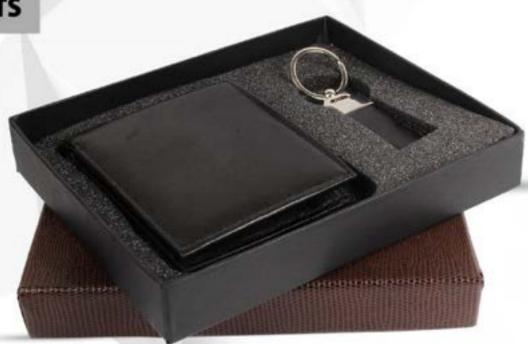

#### 3-IN-1 SET (BLACK CHANGER)

CODE:- GE-307 GENTS WALLET LADIES WALET KEY RING BOX