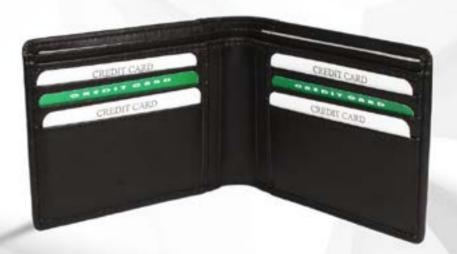

ENTS WALLET** (LEATHERITE BLACK)





**GENTS WALLET (LEATHERITE BLACK JALI)** 





## **GENTS WALLET (LEATHERITE BLACK CH)**





#### GENTS WALLET (LEATHERITE BROWN CH)





## **GENTS WALLET (LEATHERITE CREAM)**





## **GENTS WALLET (LEATHER SHEEP)**









**GENTS WALLET (LEATHER GOAT)** 





## GENTS WALLET (LEATHER GOAT FLAP)





## GENTS WALLET (NDM LEATHER)



# **GENTS WALLET**



### **GENTS WALLET (LEATHER ANTIQUE)**



# **GENTS WALLET**



### **GENTS WALLET (LEATHER ANTIQUE FLAP)**





### **EXCLUSIVE GENTS WALLET** (LEATHERITE CENTER ZIP)





### **EXCLUSIVE GENTS WALLET (LEATHER PARTITION)**





### **EXCLUSIVE GENTS WALLET (LEATHERITE FLAP BUTTON )**





### **EXCLUSIVE GENTS WALLET** (LEATHER ZIP POCKET)





### **EXCLUSIVE GENTS WALLET (LEATHERITE 3 PART)**





### **EXCLUSIVE GENTS WALLET (LEATHERITE BLOCK)**





### **EXCLUSIVE GENTS WALLET (LEATHER 2 ZIP)**





### **EXCLUSIVE GENTS WALLET (LEATHER BLACK ZIP)**





### **EXCLUSIVE GENTS WALLET (LEATHER EXTENSION)**





### **EXCLUSIVE GENTS WALLET (LEATHER PARTITION)**





### **EXCLUSIVE GENTS WALLET (LEATHER DOUBLE STICH)**





### **EXCLUSIVE GENTS WALLET (LEATHER COMBINATION)**





### **EXCLUSIVE GENTS WALLET (LEATHER ZIP POCKET)**





### **EXCLUSIVE GENTS WALLET (LEATHER STANDING)**





(A) PLANNER (500 MAH POWER BANK)

CODE:- GE-424 (A)









(A) PLANNER (POWER BANK + USB)

CODE:- GE-424 (B)







(A) PLANNER (POWER BANK + USB DIAMOND)

CODE:- GE-424 (C)





PLANNER (POWER BANK WITH WIRELESS CHARGER)

CODE:- GE-425







PLANNER (POWERBANK + LOGO LOOP)

CODE:- GE-426