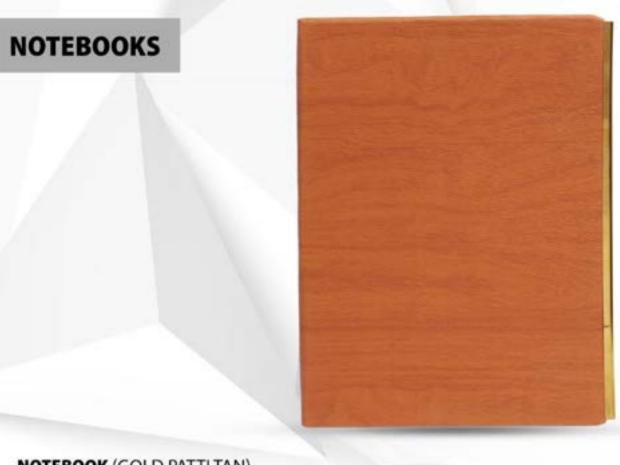

TABLE SET (TUMBLER LEATHERITE)





**VISITING CARD HOLDER** (BLACK LEATHERITE)





#### VISITING CARD HOLDER (GREY LEATHERITE)





#### VISITING CARD HOLDER (TAN LEATHERITE)





#### **VISITING CARD HOLDER (SHEEP LEATHER)**



### **UTILITY PRODUTS**



#### **VISITING CARD HOLDER (NDM LEATHER)**









CHEQUEBOOK COVER (LEATHRITE LOOP)









CHEQUEBOOK COVER (LEATHRITE GREY)





CHEQUEBOOK COVER (LEATHRITE ZIP TAN)





CHEQUEBOOK COVER (LEATHRITE ZIP BLACK)





PASSPORT HOLDER (SMALL LEATHERITE)





PASSPORT HOLDER (SMALL LEATHERITE)





PASSPORT HOLDER (LEATHERITE OILET)





PASSPORT HOLDER (LEATHERITE ZIP)





PASSPORT HOLDER (LEATHERITE BR. LOOP)





PASSPORT HOLDER (LEATHERITE INNOVA)





PASSPORT HOLDER (GOAT LEATHER)



# **NOTEBOOKS** NOTEBOOK CODE:- GE-350



#### NOTEBOOK (GOLD PATTITAN)



### **NOTEBOOKS** NOTEBOOK (DORI TAN) CODE:- GE-352

# **NOTEBOOKS** NOTEBOOK (DORI TAN) CODE:- GE-353





NOTEBOOK (LOOP BLACK)



# **NOTEBOOKS** NOTEBOOK (LOOP TAN) CODE:- GE-357

### **NOTEBOOKS** NOTEBOOK (BIG FIT BLUE) CODE:- GE-358





#### NOTEBOOK (WATCH BLACK)









NOTEBOOK (ATM GREY)





### **NOTEBOOKS** NOTEBOOK (POCKET GREEN) CODE:- GE-364

### **NOTEBOOKS** NOTEBOOK (POCKET TAN) CODE:- GE-365



NOTEBOOK (SOFT BLUE)





NOTEBOOK (SOFT GREY)



### **NOTEBOOKS** NOTEBOOK (SOFT TAN) CODE:- GE-368

### **NOTEBOOKS** NOTEBOOK (SOFT BLACK) CODE:- GE-369



### **ORGANISER**





#### BUSINESS ORGANISER (LEATHERITE)

CODE:- GE-370

COLOR: BLACK BROWN





### **ORGANISER**





#### **BUSINESS ORGANISER** (LEATHERITE STRIP)

CODE:- GE-371