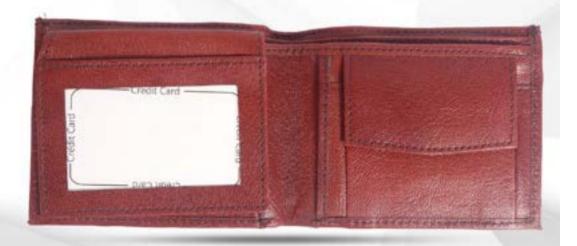

88

COLOR: BROWN / TAN







PLANNER (LOOP STEEL)

CODE:- GE-389

COLOR: BLACK / BROWN







PLANNER (3 FOLD LOCK)

CODE:- GE-390

COLOR: BLACK / BROWN







PLANNER (LOOP LOCK)

CODE:- GE-391

COLOR:





# **FOLDERS**



FOLDER (LEATHRITE LOOP)



# **FOLDERS**



FOLDER (LEATHRITE ZIP)







FOLDER (LEATHRITE HANDLE)



# **FOLDERS**



FOLDER (LEATHRITE DOUBLE HANDLE)







FOLDER (LEATHRITE A/S PAD)







FOLDER (LEATHRITE A/S WIRO)





## **GENTS WALLET** (LEATHERITE BLACK)





**GENTS WALLET (LEATHERITE BLACK JALI)** 





## **GENTS WALLET (LEATHERITE BLACK CH)**





#### GENTS WALLET (LEATHERITE BROWN CH)





## **GENTS WALLET (LEATHERITE CREAM)**





## **GENTS WALLET (LEATHER SHEEP)**









**GENTS WALLET (LEATHER GOAT)** 





## GENTS WALLET (LEATHER GOAT FLAP)





## GENTS WALLET (NDM LEATHER)



# **GENTS WALLET**



### **GENTS WALLET (LEATHER ANTIQUE)**



# **GENTS WALLET**



### **GENTS WALLET (LEATHER ANTIQUE FLAP)**





### **EXCLUSIVE GENTS WALLET** (LEATHERITE CENTER ZIP)





### **EXCLUSIVE GENTS WALLET (LEATHER PARTITION)**





### **EXCLUSIVE GENTS WALLET (LEATHERITE FLAP BUTTON )**





### **EXCLUSIVE GENTS WALLET** (LEATHER ZIP POCKET)





### **EXCLUSIVE GENTS WALLET (LEATHERITE 3 PART)**





### **EXCLUSIVE GENTS WALLET (LEATHERITE BLOCK)**





### **EXCLUSIVE GENTS WALLET (LEATHER 2 ZIP)**





### **EXCLUSIVE GENTS WALLET (LEATHER BLACK ZIP)**





### **EXCLUSIVE GENTS WALLET (LEATHER EXTENSION)**





### **EXCLUSIVE GENTS WALLET (LEATHER PARTITION)**





### **EXCLUSIVE GENTS WALLET (LEATHER DOUBLE STICH)**





###