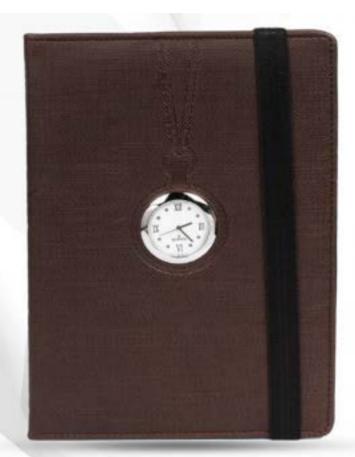

CHEQUEBOOK COVER (LEATHRITE LOOP)









CHEQUEBOOK COVER (LEATHRITE GREY)





CHEQUEBOOK COVER (LEATHRITE ZIP TAN)





CHEQUEBOOK COVER (LEATHRITE ZIP BLACK)





PASSPORT HOLDER (SMALL LEATHERITE)





PASSPORT HOLDER (SMALL LEATHERITE)





PASSPORT HOLDER (LEATHERITE OILET)





PASSPORT HOLDER (LEATHERITE ZIP)





PASSPORT HOLDER (LEATHERITE BR. LOOP)





PASSPORT HOLDER (LEATHERITE INNOVA)





PASSPORT HOLDER (GOAT LEATHER)



# **NOTEBOOKS** NOTEBOOK CODE:- GE-350



#### NOTEBOOK (GOLD PATTITAN)



### **NOTEBOOKS** NOTEBOOK (DORI TAN) CODE:- GE-352

# **NOTEBOOKS** NOTEBOOK (DORI TAN) CODE:- GE-353





NOTEBOOK (LOOP BLACK)



# **NOTEBOOKS** NOTEBOOK (LOOP TAN) CODE:- GE-357

### **NOTEBOOKS** NOTEBOOK (BIG FIT BLUE) CODE:- GE-358





#### NOTEBOOK (WATCH BLACK)









NOTEBOOK (ATM GREY)





### **NOTEBOOKS** NOTEBOOK (POCKET GREEN) CODE:- GE-364

### **NOTEBOOKS** NOTEBOOK (POCKET TAN) CODE:- GE-365



NOTEBOOK (SOFT BLUE)





NOTEBOOK (SOFT GREY)



### **NOTEBOOKS** NOTEBOOK (SOFT TAN) CODE:- GE-368

### **NOTEBOOKS** NOTEBOOK (SOFT BLACK) CODE:- GE-369



### **ORGANISER**





#### BUSINESS ORGANISER (LEATHERITE)

CODE:- GE-370

COLOR: BLACK BROWN





### **ORGANISER**





#### **BUSINESS ORGANISER** (LEATHERITE STRIP)

CODE:- GE-371

COLOR: BLACK BROWN







### **BUSINESS ORGANISER** (LEATHERITE LOOP COL)

CODE:- GE-372

COLOR: BLUE / GREY









#### **BUSINESS ORGANISER** (LEATHERITE FLAP)

CODE:- GE-373

COLOR: BLACK / TAN







#### **BUSINESS ORGANISER (LEATHERITE CHESS)**

CODE:- GE-374

COLOR: BLACK / RED







#### **BUSINE